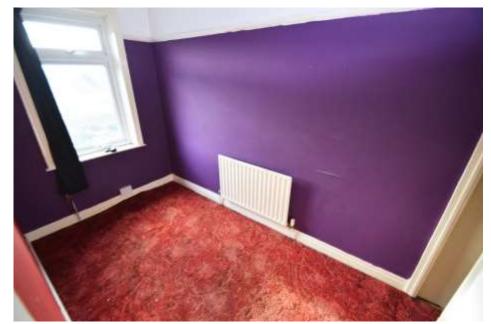

#### **LANDING**

BEDROOM ONE 12' 1" x 12' 1" (3.7m x 3.7m) Large double bedroom with fitted wardrobes and dresser, carpet flooring and window to the front

BEDROOM TWO 8' 2" x 10' 9" (2.5m x 3.3m) Good sized second bedroom with carpet flooring and storage cupboard. Window to the rear