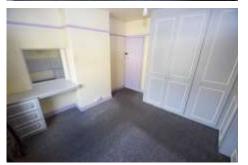

#### **LANDING**

BEDROOM ONE 12' 1" x 12' 1" (3.7m x 3.7m) Large double bedroom with fitted wardrobes and dresser, carpet flooring and window to the front

BEDROOM TWO 8' 2" x 10' 9" (2.5m x 3.3m) Good sized second bedroom with carpet flooring and storage cupboard. Window to the rear