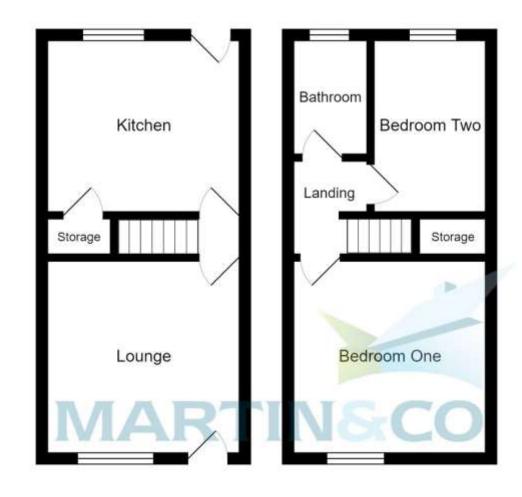

## Cliffe Crescent Keighley BD20

#### **Key features:**

- Two Bedroom Semi-Detached
- NO CHAIN
- Gas Central Heating
- Garden Front & Rear
- Driveway
- in Need Of

Moderinsation

Calling First Time

**Buyers or Investors** 

Close To Local

Amenities