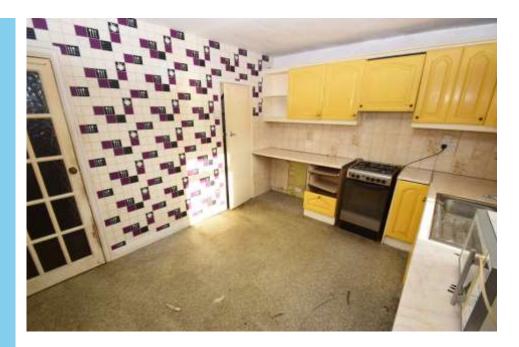

HALL With window to the side elevation

KITCHEN 12' 1" x 10' 9" (3.7m x 3.3m) large kitchen with wall and base units, window and Upvc stable style door to the rear and under stairs storage