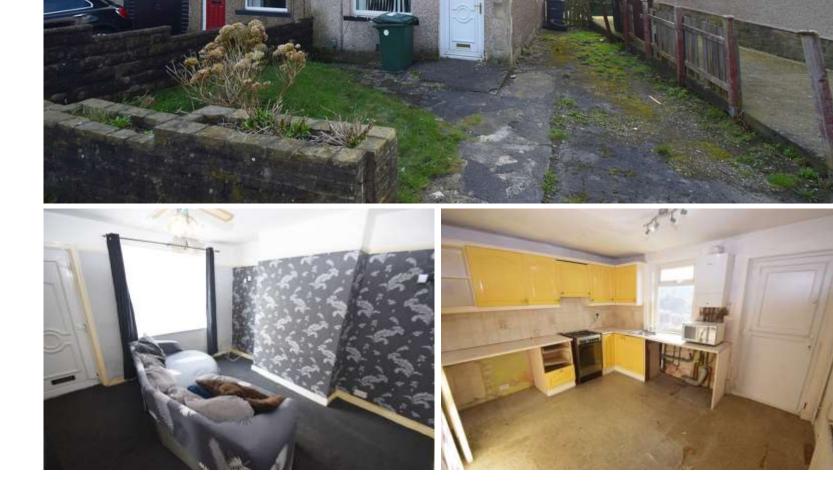

### Why you'll like it

Two Bedroom Semi-detached home located within the popular suburb of Riddlesden. Benefitting from; gas central heating, off street parking and excellent sized garden. The property does need modernisation

Pleasantly located within the popular suburb of Riddlesden. The property boasts an enviable position backing onto the Leeds Liverpool. The nearby towns of Keighley and Bingley offer excellent shopping and links by both road and rail to the major towns and cities of West Yorkshire

BATHROOM 5' 10" x 7' 6" (1.8m x 2.3m) Family bathroom comprising; WC, hand wash basin and bath

TO THE OUTSIDE To the front is a driveway and lawned area To the rear is a large garden with patio area perfect for entertaining friends and family