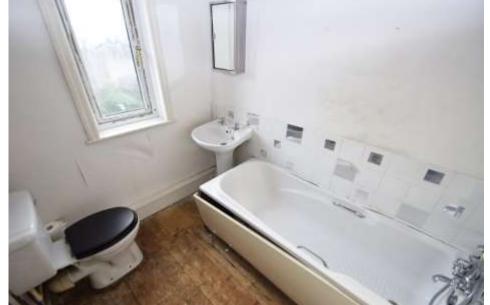

BATHROOM 5' 10" x 7' 6" (1.8m x 2.3m) Family bathroom comprising; WC, hand wash basin and bath

TO THE OUTSIDE To the front is a driveway and lawned area To the rear is a large garden with patio area perfect for entertaining friends and family