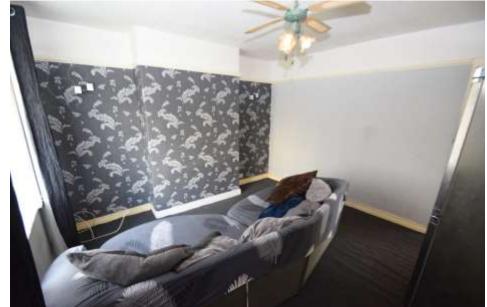

#### **LANDING**

BEDROOM ONE 12' 1" x 12' 1" (3.7m x 3.7m) Large double bedroom with fitted wardrobes and dresser, carpet flooring and window to the front

BEDROOM TWO 8' 2" x 10' 9" (2.5m x 3.3m) Good sized second bedroom with carpet flooring and storage cupboard. Window to the rear