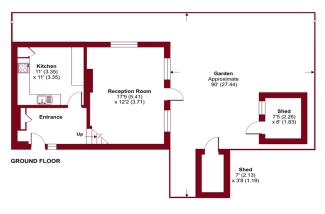

#### Alexandra Gardens, Stanley Road, Carshalton, SM5

Approximate Area = 866 sq ft / 80.5 sq m Shed = 45 sq ft / 4.2 sq m Storage = 25 sq ft / 2.3 sq m Total = 936 sq ft / 86.9 sq m

🌟 PAUL GRAHAM

### **ENTRANCE HALL**

KITCHEN 11' 0" x 11' 0" (3.35m x 3.35m)

**RECEPTION ROOM** 17' 9" x 12' 2" (5.41m x 3.71m)

**GARDEN** 90' 0" (27.43m

**SHED** 7' 5" x 6' 0" (2.26m x 1.83m)

SHED 7' 0" x 3' 8" (2.13m x 1.12m)

**LANDING** 

**BEDROOM 1** 12' 11" x 10' 10" (3.94m x 3.3m)

**BEDROOM 2** 11' 6" x 11' 0" (3.51m x 3.35m)

**BATHROOM** 

**LONG LEASE: 172 YEARS REMAINING** 

IMPORTANT NOTE: Paul Graham have not tested any services, heating system, appliances, fixtures or fittings. References to the tenure of a property are based on information supplied by the seller as Paul Graham have not had sight of the title documents. Neither has Paul Graham checked any existing or necessary planning consents, building regulations or rights of way. Prospective purchasers are advise d to obtain verification from their solicitor or surve yor. PLEASE NOTE: All measurements are approximate and represent the maximum dimensions of any room (into bays and alcoves) and a margin of error should be allowed.