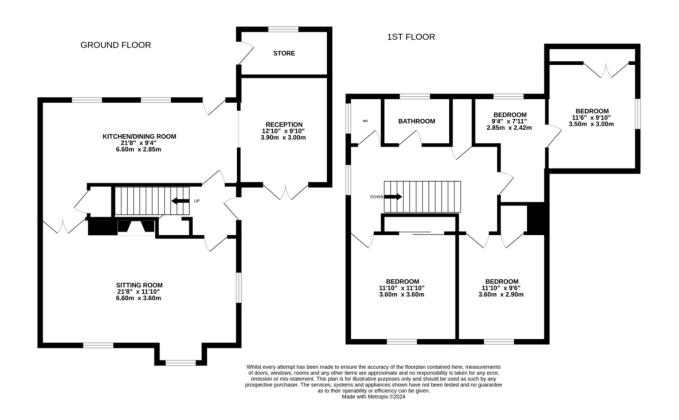

SITTING ROOM 21' 7" x 11' 9" (6.6m x 3.6m)

KITCHEN/DINING ROOM 21' 7" x 9' 4" (6.6m x 2.85m)

STUDY/RECEPTION ROOM 12' 9" x 9' 10" (3.9m x 3.0m)

BEDROOM 11' 9" x 11' 9" (3.6m x 3.6m)

BEDROOM 11' 9" x 9' 6" (3.6m x 2.9m)

BEDROOM 9' 4" x 7' 10" (2.85m x 2.4m)

BEDROOM 11' 9" x 9' 10" (3.6m x 3.0m)

BATHROOM

WC