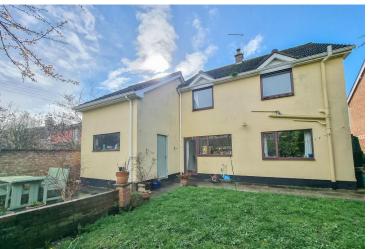

Approaching the property, a quaint lane winds around the edge of the village green, leading to the driveway which provides ample off-road parking for several vehicles. A timber shed offers convenient storage space for outdoor equipment and tools.

However, it's the outdoor spaces that truly set this property apart. Step outside to be greeted by breathtaking views of the village green, a constant reminder of the beauty of nature. The private garden, enclosed by hedging and a wall, offers a serene retreat for outdoor relaxation and al fresco dining.