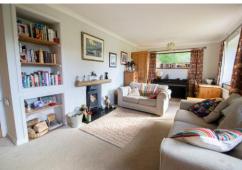

Upon entering, you're greeted by a welcoming entrance hall that sets the tone for the rest of the home. The sitting room beckons with its cosy ambiance and picture-perfect views of the green. A multi-fuel burner enhances the warmth of the space, perfect for snug evenings curled up by the fire (available by separate negotiation).

Double doors open into the dining room, offering a

seamless flow for entertaining. With plenty of room for a dining table and chairs, as well as a generous under stair cupboard, this space is both practical and inviting. The dining room seamlessly transitions into the well-appointed kitchen, boasting a range of units, ample worktop space, an inset sink, and integrated appliances including a dishwasher. The kitchen extends into another reception room, providing versatile accommodation to suit your lifestyle needs.