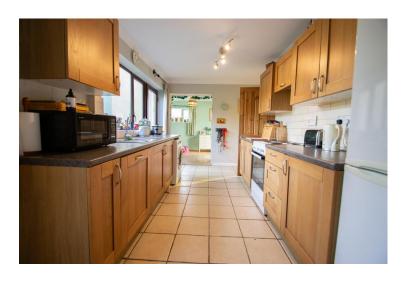

Double doors open into the dining room, offering a

seamless flow for entertaining. With plenty of room for a dining table and chairs, as well as a generous under stair cupboard, this space is both practical and inviting. The dining room seamlessly transitions into the well-appointed kitchen, boasting a range of units, ample worktop space, an inset sink, and integrated appliances including a dishwasher. The kitchen extends into another reception room, providing versatile accommodation to suit your lifestyle needs.

sink, and integrated appliances including a dishwasher. The kitchen extends into another reception room, providing versatile accommodation to suit your lifestyle needs.

Ascending to the first floor, you'll discover three/four bedrooms, offering flexibility for use as additional living space or a home office. The family bathroom and a convenient second WC complete the upstairs layout.