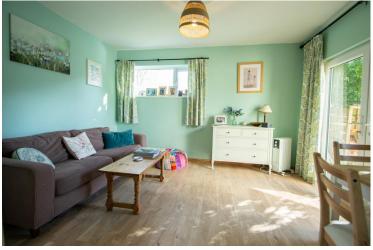

Upon entering, you're greeted by a welcoming entrance hall that sets the tone for the rest of the home. The sitting room beckons with its cosy ambiance and picture-perfect views of the green. A multi-fuel burner enhances the warmth of the space, perfect for snug evenings curled up by the fire (available by separate negotiation).

sink, and integrated appliances including a dishwasher. The kitchen extends into another reception room, providing versatile accommodation to suit your lifestyle needs.

Ascending to the first floor, you'll discover three/four bedrooms, offering flexibility for use as additional living space or a home office. The family bathroom and a convenient second WC complete the upstairs layout.