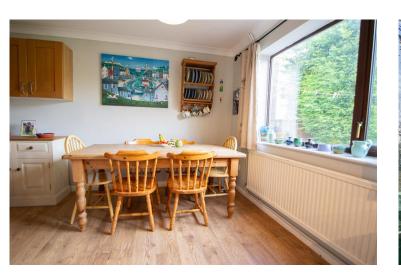

Double doors open into the dining room, offering a

seamless flow for entertaining. With plenty of room for a dining table and chairs, as well as a generous under stair cupboard, this space is both practical and inviting. The dining room seamlessly transitions into the well-appointed kitchen, boasting a range of units, ample worktop space, an inset sink, and integrated appliances including a dishwasher. The kitchen extends into another reception room, providing versatile accommodation to suit your lifestyle needs.

sink, and integrated appliances including a dishwasher. The kitchen extends into another reception room, providing versatile accommodation to suit your lifestyle needs.

Ascending to the first floor, you'll discover three/four bedrooms, offering flexibility for use as additional living space or a home office. The family bathroom and a convenient second WC complete the upstairs layout.