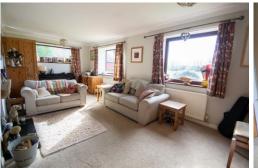

Upon entering, you're greeted by a welcoming entrance hall that sets the tone for the rest of the home. The sitting room beckons with its cosy ambiance and picture-perfect views of the green. A multi-fuel burner enhances the warmth of the space, perfect for snug evenings curled up by the fire (available by separate negotiation).