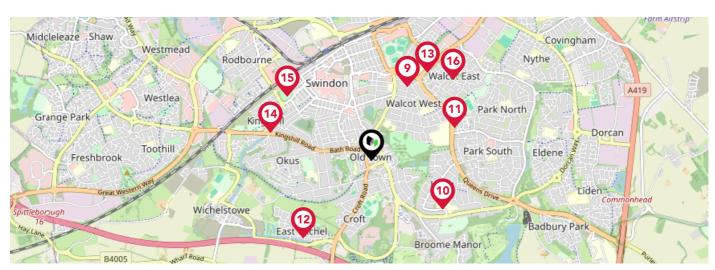

## Area **Schools**

|             |                                                                                                      | Nursery | Primary      | Secondary    | College | Private |
|-------------|------------------------------------------------------------------------------------------------------|---------|--------------|--------------|---------|---------|
| 9           | Holy Cross Catholic Primary School Ofsted Rating: Requires Improvement   Pupils: 324   Distance:0.75 |         | <b>✓</b>     |              |         |         |
| 10          | Lawn Primary Ofsted Rating: Good   Pupils: 487   Distance:0.8                                        |         | <b>✓</b>     |              |         |         |
| <b>(11)</b> | New College Swindon Ofsted Rating: Good   Pupils:0   Distance:0.82                                   |         |              | $\checkmark$ |         |         |
| 12          | East Wichel Primary School & Nursery Ofsted Rating: Good   Pupils: 411   Distance: 0.96              |         | <b>▽</b>     |              |         |         |
| 13          | St Joseph's Catholic College Ofsted Rating: Good   Pupils: 1306   Distance:0.96                      |         |              | $\checkmark$ |         |         |
| 14)         | Robert Le Kyng Primary School Ofsted Rating: Good   Pupils: 417   Distance: 0.96                     |         | <b>✓</b>     |              |         |         |
| 15          | UTC Swindon Ofsted Rating: Requires Improvement   Pupils: 146   Distance:0.97                        |         |              | $\checkmark$ |         |         |
| 16)         | Mountford Manor Primary School Ofsted Rating: Good   Pupils: 254   Distance:1.06                     |         | $\checkmark$ |              |         |         |