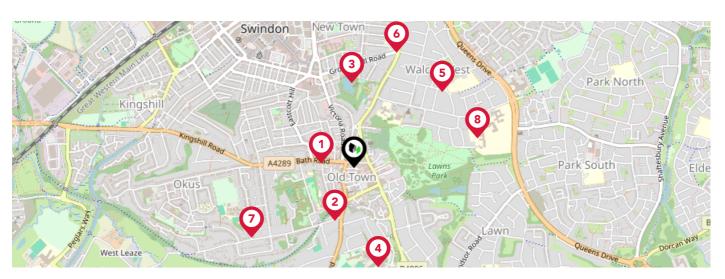

# Area **Schools**

|   |                                                                                                        | Nursery | Primary      | Secondary    | College | Private |
|---|--------------------------------------------------------------------------------------------------------|---------|--------------|--------------|---------|---------|
| 1 | King William Street Church of England Primary School Ofsted Rating: Good   Pupils: 208   Distance:0.15 |         | <b>✓</b>     |              |         |         |
| 2 | Lethbridge Primary School Ofsted Rating: Good   Pupils: 484   Distance:0.26                            |         | $\checkmark$ |              |         |         |
| 3 | Holy Rood Catholic Primary School Ofsted Rating: Good   Pupils: 419   Distance:0.39                    |         | <b>✓</b>     |              |         |         |
| 4 | The Croft Primary School Ofsted Rating: Outstanding   Pupils: 414   Distance:0.47                      |         | <b>▽</b>     |              |         |         |
| 5 | Lainesmead Primary School and Nursery Ofsted Rating: Good   Pupils: 454   Distance:0.54                |         | ✓            |              |         |         |
| 6 | Drove Primary School Ofsted Rating: Outstanding   Pupils: 743   Distance:0.57                          |         | <b>✓</b>     |              |         |         |
| 7 | The Commonweal School Ofsted Rating: Good   Pupils: 1386   Distance:0.57                               |         |              | $\checkmark$ |         |         |
| 8 | Lawn Manor Academy Ofsted Rating: Requires Improvement   Pupils: 805   Distance:0.59                   |         |              | $\checkmark$ |         |         |