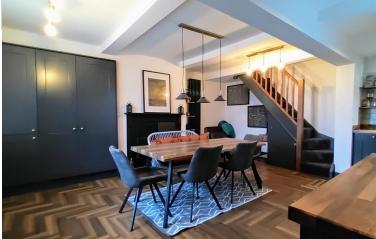

#### KITCHEN/DINER

17' 7" x 16' 1" (5.36m x 4.9m) A hardwood exterior door leads directly into the kitchen that enjoys character features such as the original cast iron range, beamed ceiling and a herringbone laminate floor.

The kitchen area consists of fitted base and wall units with butchers block working surfaces, subway-style tiling and a Belfast sink with mixer tap. Integrated appliances include a fridge-freezer, dishwasher and space for a range cooker with an extractor above. Windows to both the front and side elevations along with open stairs to the first floor and two vertical radiators. There is ample space for a large dining table and a chair or small sofa.