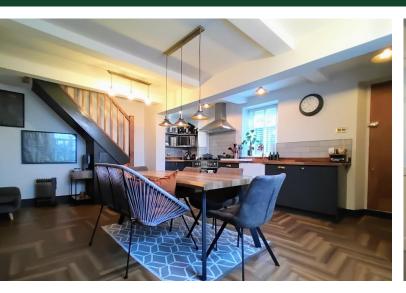

#### KITCHEN/DINER

17' 7" x 16' 1" (5.36m x 4.9m) A hardwood exterior door leads directly into the kitchen that enjoys character features such as the original cast iron range, beamed ceiling and a herringbone laminate floor.

The kitchen area consists of fitted base and wall units with butchers block working surfaces, subway-style tiling and a Belfast sink with mixer tap. Integrated appliances include a fridge-freezer, dishwasher and space for a range cooker with an extractor above. Windows to both the front and side elevations along with open stairs to the first floor and two vertical radiators. There is ample space for a large dining table and a chair or small sofa.