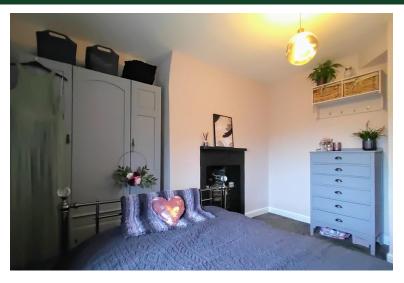

#### **BEDROOM ONE**

11' 10" x 10' 3" (3.61m x 3.12m) Original decorative cast iron fireplace, window to the side elevation and a central heating radiator.