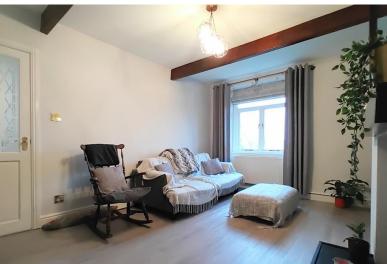

#### LOUNGE

14' 7" x 11' 6" (4.44m x 3.51m) Grey wood-effect laminate flooring, beamed ceiling and a cast iron stove (not connected). Window to the side elevation and a central heating radiator.