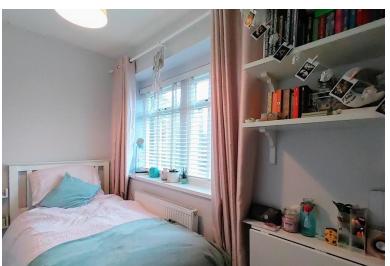

#### **BEDROOM TWO**

11' 10" x 5' 6" ( $3.61m \times 1.68m$ ) Window to the front elevation and a central heating radiator. Ample space for single bed, drawers and wardrobe.