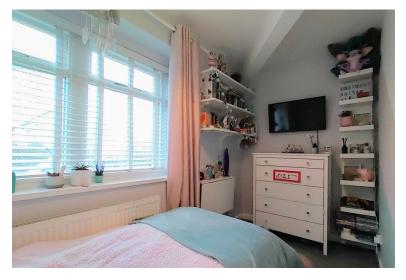

#### **BEDROOM TWO**

11' 10" x 5' 6" ( $3.61m \times 1.68m$ ) Window to the front elevation and a central heating radiator. Ample space for single bed, drawers and wardrobe.