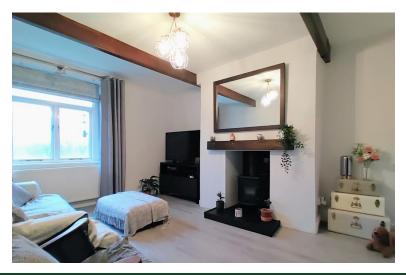

#### LOUNGE

14' 7" x 11' 6" (4.44m x 3.51m) Grey wood-effect laminate flooring, beamed ceiling and a cast iron stove (not connected). Window to the side elevation and a central heating radiator.