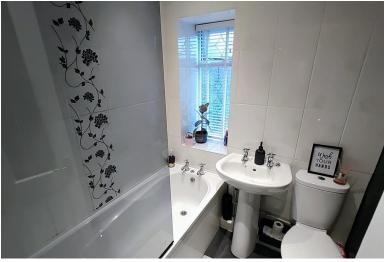

#### BATHROOM

A modern white bathroom suite comprising of a panelled bath with a rainfall shower over and glass screen, pedestal washbasin and a push-button WC. Tiled floor, chrome heated towel rail and a window to the front elevation.