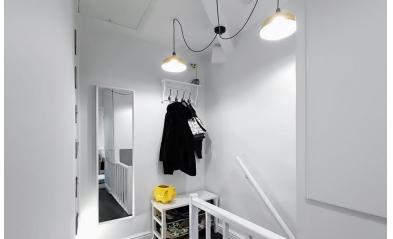

SET OVER THREE FLOORS \*\* OPEN RURAL VIEWS \*\* SUPERB KITCHEN-DINER \*\* UTILITY ROOM & WC \*\* This impressive corner terrace property in Thornton simply has to be viewed to be fully appreciated! Stylishly appointed, very well maintained and enjoying views across countryside. Briefly comprising of: Ground Floor - Kitchen-Diner, First Floor - Lounge, Hallway & Utility Room, Second Floor - two Bedrooms & Bathroom. Small garden area to the front. This really is a special property and we're expecting a high demand. Early viewing is advised!

#### GROUND FLOOR

#### KITCHEN/DINER

17' 7" x 16' 1" (5.36m x 4.9m) A hardwood exterior door leads directly into the kitchen that enjoys character features such as the original cast iron range, beamed ceiling and a herringbone laminate floor.









The kitchen area consists of fitted base and wall units with butchers block working surfaces, subway-style tiling and a Belfast sink with mixer tap. Integrated appliances include a fridge-freezer, dishwasher and space for a range cooker with an extractor above. Windows to both the front and side elevations along with open stairs to the first floor and two vertical radiators. There is ample space for a large dining table and a chair or small sofa.

#### FIRST FLOOR

#### ENTRANCE HALL

From the street, a few steps take you to another front door and access into the hallway. Stairs lead off to the second floor and there are doors to the lounge and utility room.

#### LOUNGE

14' 7" x 11' 6" (4.44m x 3.51m) Grey wood-effect laminate flooring, beamed ceiling and a cast iron stove (not connect