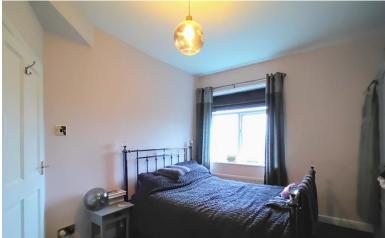

#### **BEDROOM ONE**

11' 10" x 10' 3" (3.61m x 3.12m) Original decorative cast iron fireplace, window to the side elevation and a central heating radiator.