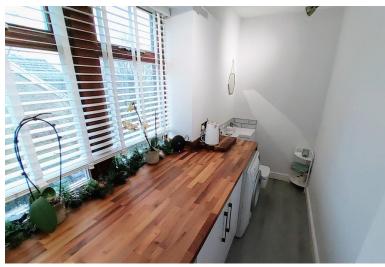

#### UTILITY ROOM & WC

10' 7" x 4' 3" (3.23m x 1.3m) Windows to the front elevation and a good-sized butchers block working surface with space for a washing machine and tumble dryer below. Modern WC and washbasin in a fitted unit with storage below and grey wood-effect laminate flooring.