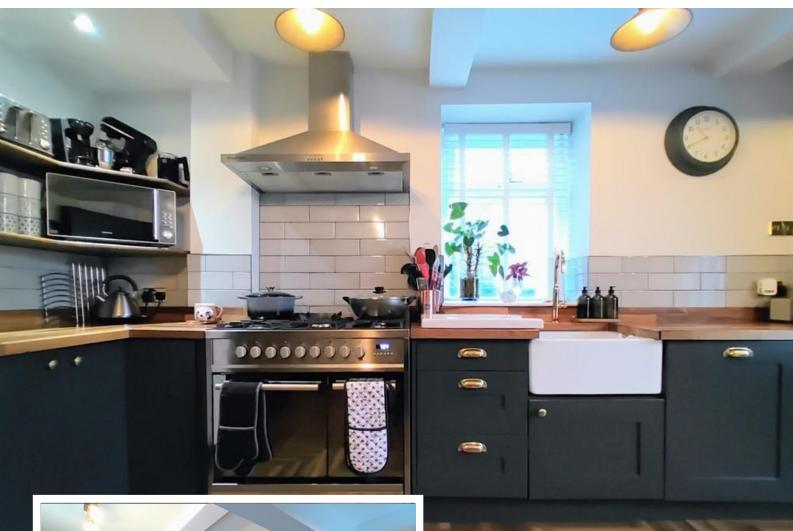

#### KITCHEN/DINER

17' 7" x 16' 1" (5.36m x 4.9m) A hardwood exterior door leads directly into the kitchen that enjoys character features such as the original cast iron range, beamed ceiling and a herringbone laminate floor.

The kitchen area consists of fitted base and wall units with butchers block working surfaces, subway-style tiling and a Belfast sink with mixer tap. Integrated appliances include a fridge-freezer, dishwasher and space for a range cooker with an extractor above. Windows to both the front and side elevations along with open stairs to the first floor and two vertical radiators. There is ample space for a large dining table and a chair or small sofa.