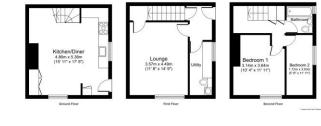

#### GROUND FLOOR

#### KITCHEN/DINER

17' 7" x 16' 1" (5.36m x 4.9m) A hardwood exterior door leads directly into the kitchen that enjoys character features such as the original cast iron range, beamed ceiling and a herringbone laminate floor.

#### FIRST FLOOR

#### ENTRANCE HALL

From the street, a few steps take you to another front door and access into the hallway. Stairs lead off to the second floor and there are doors to the lounge and utility room.

#### LOUNGE

14' 7" x 11' 6" (4.44m x 3.51m) Grey wood-effect laminate flooring, beamed ceiling and a cast iron stove (not connected). Window to the side elevation and a central heating radiator.

#### UTILITY ROOM & WC

10' 7" x 4' 3" (3.23m x 1.3m) Windows to the front elevation and a good-sized butchers block working surface with space for a washing machine and tumble dryer below. Modern WC and washbasin in a fitted unit with storage below and grey wood-effect laminate flooring.

#### SECOND FLOOR

Landing area with fitted cupboards and open shelving.

#### **BEDROOM ONE**

11' 10" x 10' 3" (3.61m x 3.12m) Original decorative cast iron fireplace, window to the side elevation and a central heating radiator.

#### **BEDROOM TWO**

11' 10" x 5' 6" ( $3.61m \times 1.68m$ ) Window to the front elevation and a central heating radiator. Ample space for single bed, drawers and wardrobe.

#### BATHROOM

A modern white bathroom suite comprising of a panelled bath with a rainfall shower over and glass screen, pedestal washbasin and a push-button WC. Tiled floor, chrome heated towel rail and a window to the front elevation.