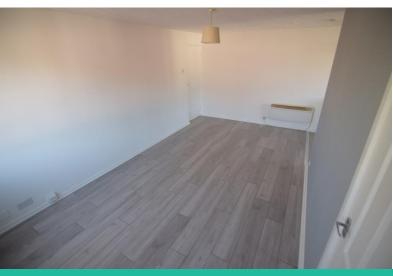

#### **LOUNGE**

18 '0" x 9' 7" (5.49m x 2.92m)

### BEDROOM

8' 3" x 4' 6" (2.51m x 1.37m)

**BATHROOM** 