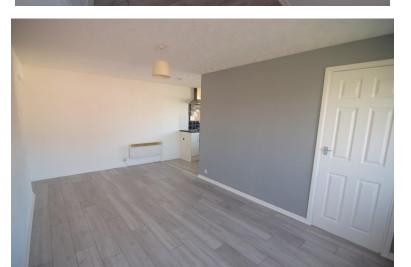

### **Property Description**

NEW TO MARKET FIRST FLOOR STUDIO APARTMENT IN A DESIRABLE LOCATION COMPRISING: LOUNGE, KITCHEN WITH RANGE OF WALL AND BASE UNITS, BEDROOM AREA, SHOWER-ROOM. COMMUNAL GARDENS WITH ALLOCATED PARKING SPACE

#### **LOUNGE**

18 '0" x 9' 7" (5.49m x 2.92m)

#### **KITCHEN**

8' 0" x 8' 0" (2.44m x 2.44m) FITTED WALL AND BASE UNITS, STAINLESS STEEL SINK, PLUMBED FOR WASHING MACHINE