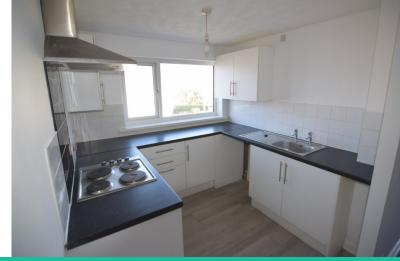

#### **KITCHEN**

8' 0" x 8' 0" (2.44m x 2.44m) FITTED WALL AND BASE UNITS, STAINLESS STEEL SINK, PLUMBED FOR WASHING MACHINE