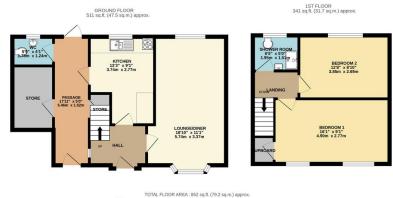

## Phillips George

TOTAL FLOOR AREA: 852 sq.ft. (79.2 sq.m.) approx. While every atterpt has been made to ensure the accuracy of the foorphan contained here, measurements of doors, windows, norms and any other tiens are approximate and no responsibility is taken for any error, emission or met submetment. This pain is the instantive guppose oviry and should be used as such by any prospective parthaser. The services, systemia and applicances shoun have not been lested and no guarantee as to the the down and metry and the service and the serv