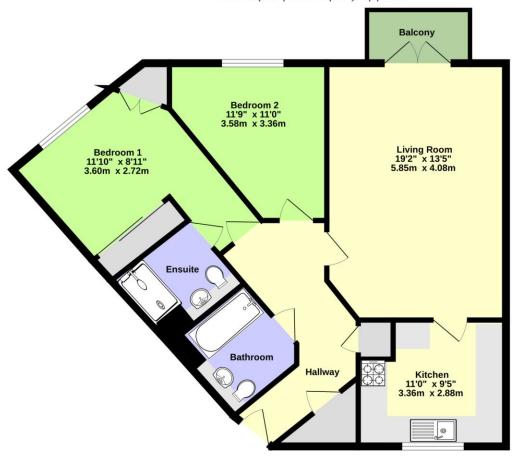

# Beautifully presented two bedroom flat with river views

Hyman Hill is delighted to offer for sale this beautifully presented two double bedroom first floor flat located in the highly popular Sussex Wharf development. The property benefits from an entrance hall, LARGER THAN AVERAGE LOUNGE, separate kitchen, TWO DOUBLE BEDROOMS, master bedroom with EN SUITE, family bathroom, BALCONY offering RIVER VIEWS and

- First floor flat
- Two double bedrooms
  - En suite to master
  - Family bathroom

- Large lounge
- Balcony with river views
  - Allocated parking
- Highly popular location

#### Ground Floor 818 sq.ft. (76.0 sq.m.) approx.

TOTAL FLOOR AREA: 818 sq.ft. (76.0 sq.m.) approx.

Whilst every attempt has been made to ensure the accuracy of the floopian contained here, measurements of doors, windows, norms and any other items are approximate and on responsibility is taken for any error or mission or mis-statement. The plan is no its distantiest purpose only and shaded be used as such by propercine purchaser. The same as to there operating or efficiency can be given by the properties as to their operating or efficiency can be given by the distance of the properties of the distance of the properties of the distance of the distance