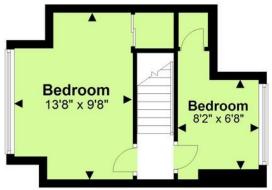

## **First Floor**

# FOUR BEDROOM SEMI DETACHED CHALET WITH PRIVATE DRIVE TO GARAGE 99

Hyman Hill is delighted to offer for sale this FOUR BEDROOM semi detached chalet located in a highly popular North Shoreham location. The property benefits from Lounge, kitchen dining room, two ground floor bedrooms, ground floor bathroom and two first floor bedrooms. The outside comprises of a PRIVATED DRIVE leading to GARAGE and a good-sized rear garden.