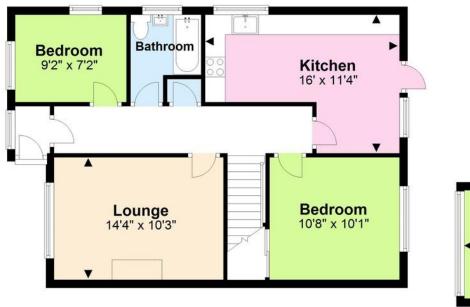

#### **Ground Floor**

# FOUR BEDROOM SEMI DETACHED CHALET WITH PRIVATE DRIVE TO GARAGE 99

Hyman Hill is delighted to offer for sale this FOUR BEDROOM semi detached chalet located in a highly popular North Shoreham location. The property benefits from Lounge, kitchen dining room, two ground floor bedrooms, ground floor bathroom and two first floor bedrooms. The outside comprises of a PRIVATED DRIVE leading to GARAGE and a good-sized rear garden.