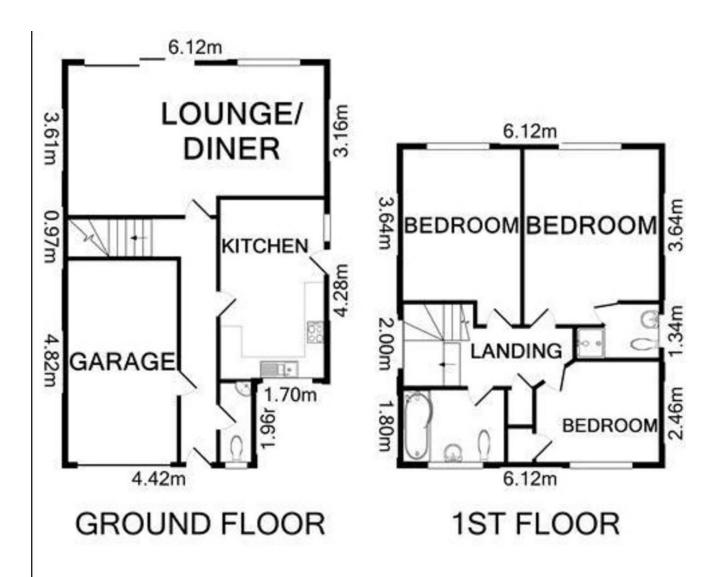

## Detached THREE BEDROOM family home in quiet Cul de sac location.

Hyman Hill is delighted to offer for sale this detached THREE BEDROOM family home situated in this quiet and pleasant cul-desac location. On the ground floor the accommodation comprises of a ground floor WC, kitchen/breakfast room and lounge/dining room. Upstairs there are three bedrooms one having en suite and bathroom. The property benefits from a south facing rear garden, a front garden with block paving providing off road parking for several vehicles and an integral garage.