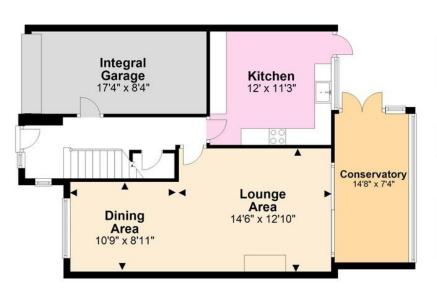

On the ground floor the property benefits from a LARGE through lounge diner opening onto the SOUTH FACING CONSERVATORY, well presented kitchen and INTEGRAL GARAGE (ideal to be converted into a fourth bedroom or separate reception room subject to planning permission).

### **Ground Floor**

#### **Useful Information**

**Council Tax:** D - £2,205.15

per annum

Tenure: Freehold

Adur District Council

Total area: approx. 1455.2 sq. feet

For illustrative purposes only. Not to scale. Plan produced using PlanUp.