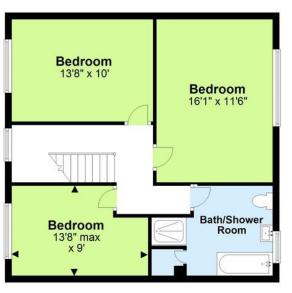

On the first floor there is THREE DOUBLE BEDROOMS and large family bathroom with shower cubicle.

Outside there is a well presented SOUTH FACING REAR GARDEN and off-road parking for several cars.

Shoreham-by-Sea is a charming, historic town, 7 miles west of Brighton and 6 miles east of Worthing. The town centre is vibrant offering lots of independent and corporate shops, cafes, pubs and restaurants. The Holmbush Shopping Centre can be found close by providing a large M&S, Next and Tesco.

#### **First Floor**

#### **Useful Information**

**Council Tax:** D - £2,205.15

per annum

Tenure: Freehold

Adur District Council

Total area: approx. 1455.2 sq. feet

For illustrative purposes only. Not to scale. Plan produced using PlanUp.