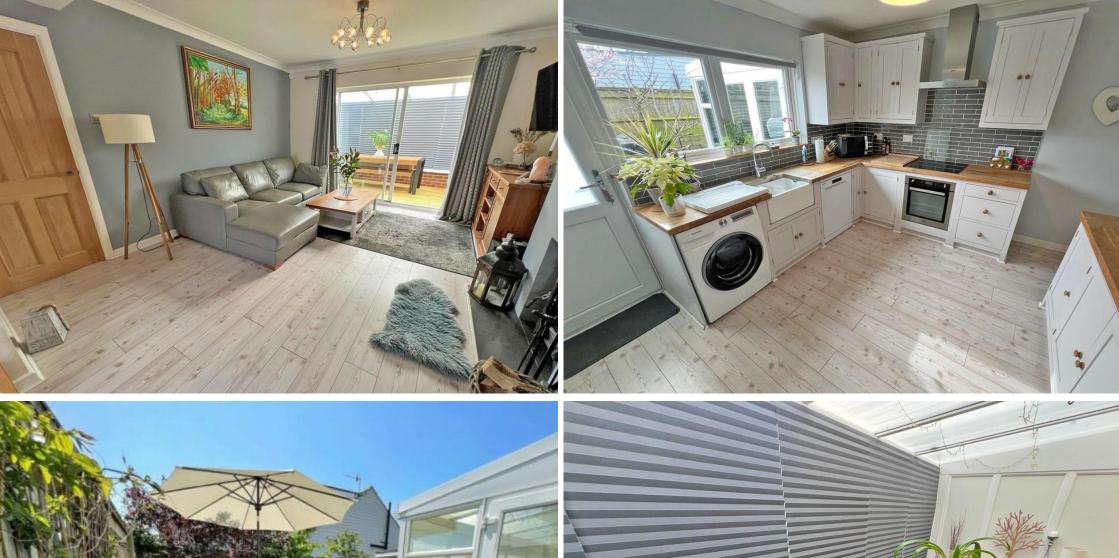

On the ground floor the property benefits from a LARGE through lounge diner opening onto the SOUTH FACING CONSERVATORY, well presented kitchen and INTEGRAL GARAGE (ideal to be converted into a fourth bedroom or separate reception room subject to planning permission).

On the first floor there is THREE DOUBLE BEDROOMS and large family bathroom with shower cubicle.

Outside there is a well presented SOUTH FACING REAR GARDEN and off-road parking for several cars.

Shoreham-by-Sea is a charming, historic town, 7 miles west of Brighton and 6 miles east of Worthing. The town centre is vibrant offering lots of independent and corporate shops, cafes, pubs and restaurants. The Holmbush Shopping Centre can be found close by providing a large M&S, Next and Tesco.