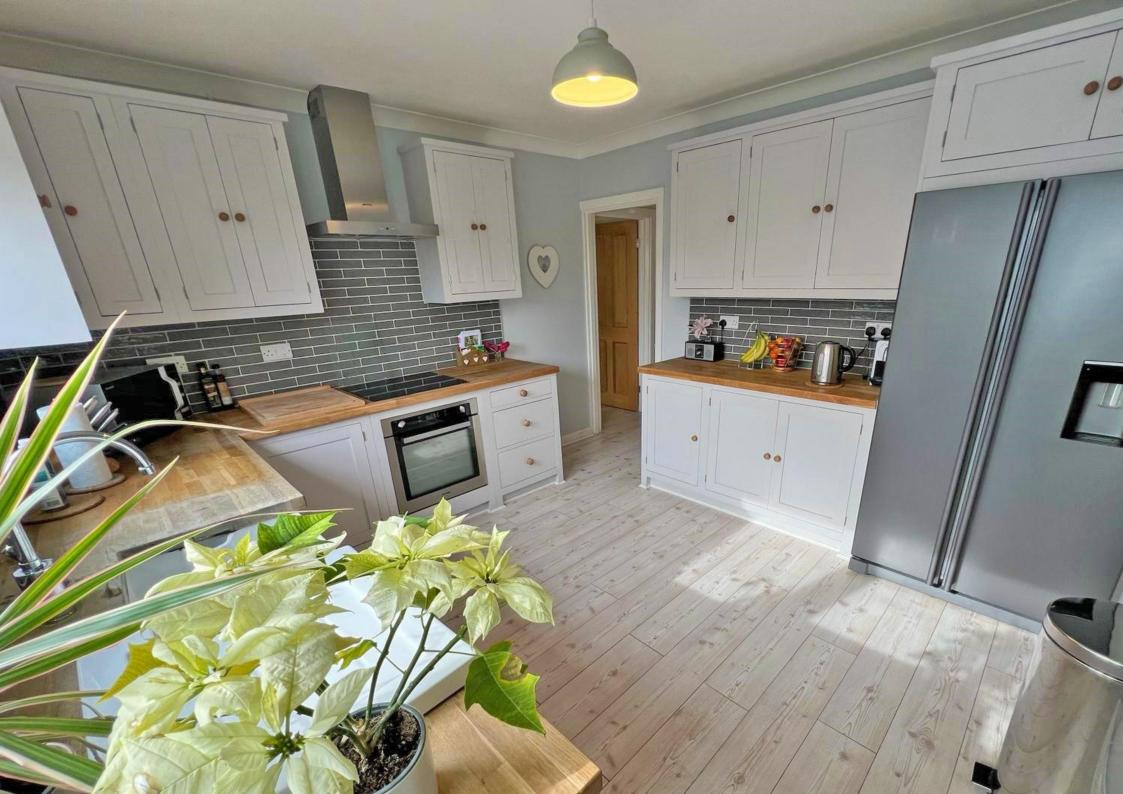

On the ground floor the property benefits from a LARGE through lounge diner opening onto the SOUTH FACING CONSERVATORY, well presented kitchen and INTEGRAL GARAGE (ideal to be converted into a fourth bedroom or separate reception room subject to planning permission).

- Beautifully presented family home
  - Three double bedrooms
  - Good sized lounge diner
  - Well-presented kitchen

- South facing rear garden
  - Conservatory
  - River views
  - Integral Garage