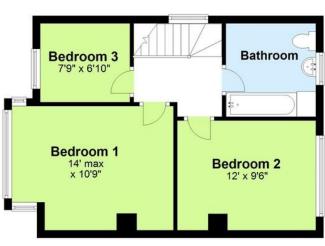

#### First Floor

### **Useful Information**

Council Tax: D - £2,205.15

Per Annum

Tenure: Freehold

Adur District Council

Total area: approx. 931.2 sq. feet

For illustrative purposes only. Not to scale. Plan produced using PlanUp.