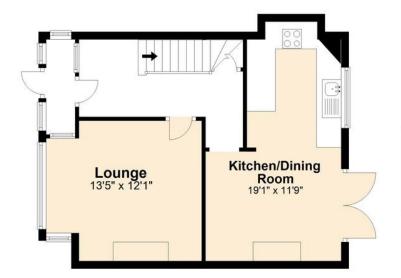

#### **Ground Floor**

### **Useful Information**

Council Tax: D - £2,205.15

Per Annum

Tenure: Freehold

Adur District Council

Total area: approx. 931.2 sq. feet

For illustrative purposes only. Not to scale. Plan produced using PlanUp.