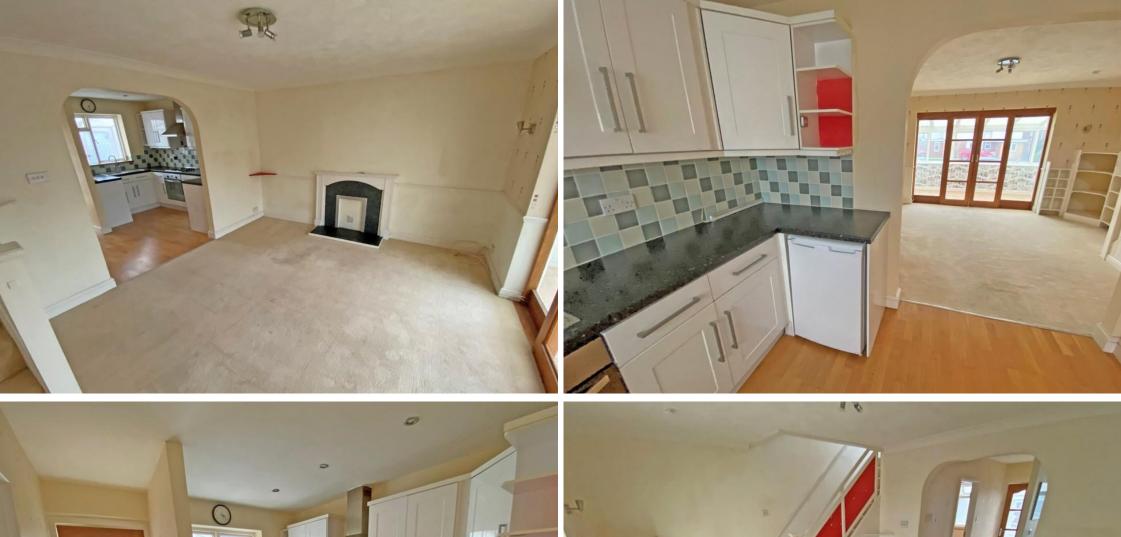

# Large maisonette with delightful views over the river towards the town.

Hyman Hill is delighted to offer for sale this well presented and spacious one bedroom flat located on Shoreham Beach and offering stunning views over the River Adur and towards Shoreham town. The entrance of the property is located at the rear of the building with steps leading up to its own private front door while Shoreham footbridge is close by offering access to the town and mainline station. Set over two floors the property offers 15ft bedroom, 15ft lounge, kitchen, shower room and balcony. Viewing is a must and there is NO CHAIN. There is parking at the rear of the property.

- Large maisonette
- One double bedroom
  - Large lounge
  - Direct river views

- Highly popular location
- Own private entrance
  - Balcony
  - No chain