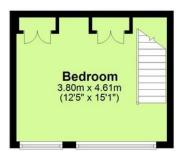

### **Useful Information**

Council Tax Band: B - £1,796.98

per annum (2024/2025)

Tenure: SHARE OF FREEHOLD

Local Authority: Adur District

Council

Total area: approx. 73.0 sq. metres (785.3 sq. feet)

For illustrative purposes only. Not to scale. Plan produced using PlanUp.