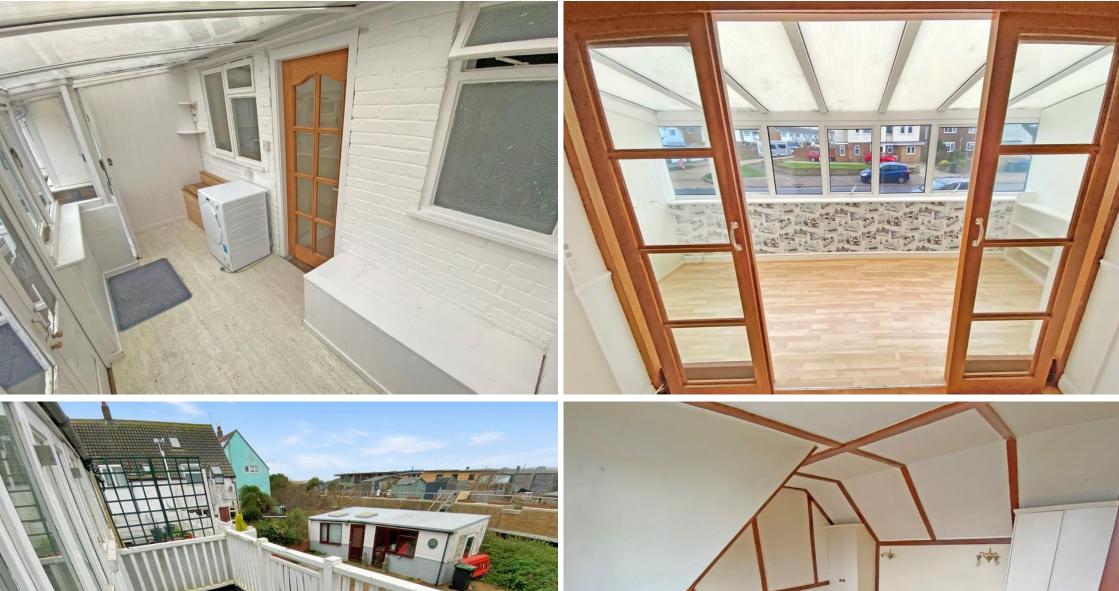

# Large maisonette with delightful views over the river towards the town.

Hyman Hill is delighted to offer for sale this well presented and spacious one bedroom flat located on Shoreham Beach and offering stunning views over the River Adur and towards Shoreham town. The entrance of the property is located at the rear of the building with steps leading up to its own private front door while Shoreham footbridge is close by offering access to the town and mainline station. Set over two floors the property offers 15ft bedroom, 15ft lounge, kitchen, shower room and balcony. Viewing is a must and there is NO CHAIN. There is parking at the rear of the property.

- Large maisonette
- One double bedroom
  - Large lounge
  - Direct river views

- Highly popular location
- Own private entrance
  - Balcony
  - No chain