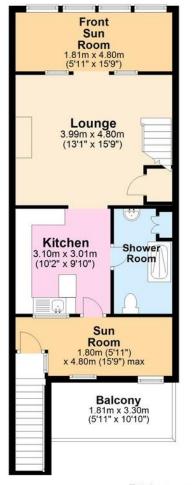

### **Useful Information**

Council Tax Band: B - £1,796.98

per annum (2024/2025)

Tenure: SHARE OF FREEHOLD

Local Authority: Adur District

Council

Total area: approx. 73.0 sq. metres (785.3 sq. feet)

For illustrative purposes only. Not to scale. Plan produced using PlanUp.