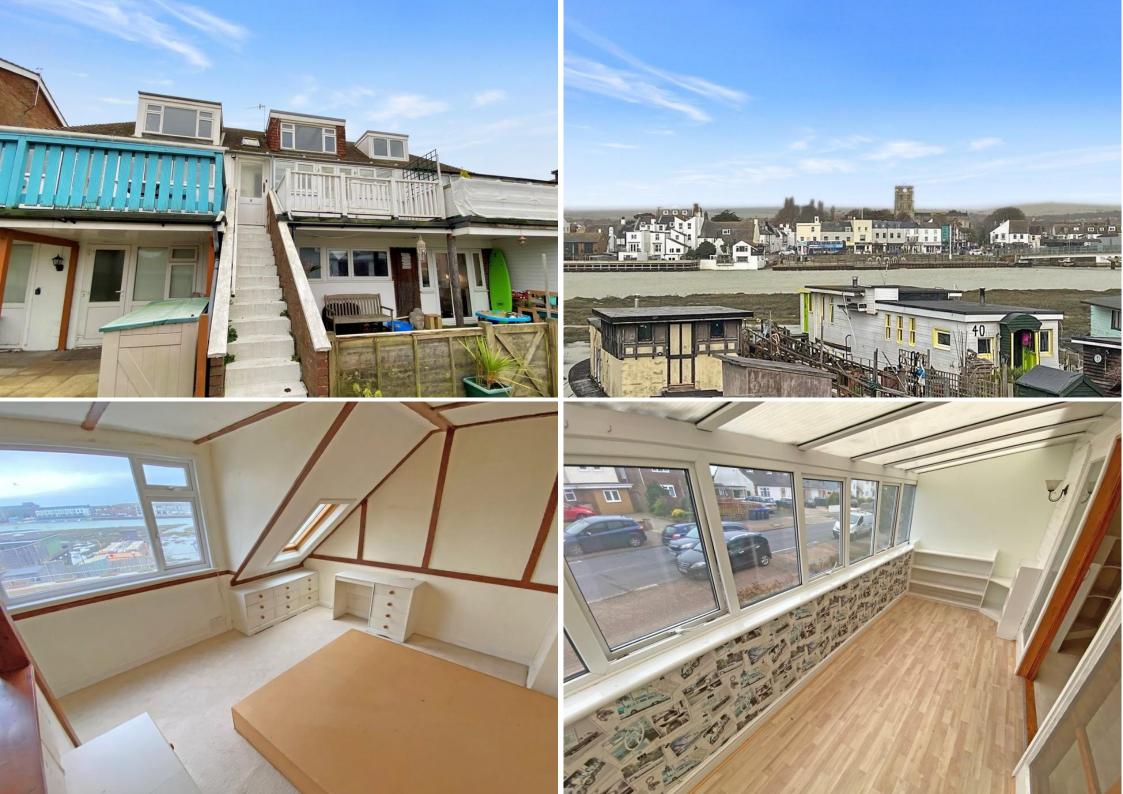

# Large maisonette with delightful views over the river towards the town.

Hyman Hill is delighted to offer for sale this well presented and spacious one bedroom flat located on Shoreham Beach and offering stunning views over the River Adur and towards Shoreham town. The entrance of the property is located at the rear of the building with steps leading up to its own private front door while Shoreham footbridge is close by offering access to the town and mainline station. Set over two floors the property offers 15ft bedroom, 15ft lounge, kitchen, shower room and balcony. Viewing is a must and there is NO CHAIN. There is parking at the rear of the property.

The property is in catchment of Primary & Secondary schools, including popular Shoreham Academy with its 'Outstanding' Ofsted rating.

Shoreham by Sea also benefits from a highly popular Beach, South Downs National Park and River Adur affording fantastic water sports and walking opportunities.