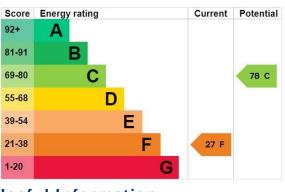

### **Useful Information**

Council Tax Band: B - £1,796.98

per annum (2024/2025)

Tenure: SHARE OF FREEHOLD

Local Authority: Adur District

Council

Total area: approx. 73.0 sq. metres (785.3 sq. feet)

For illustrative purposes only. Not to scale. Plan produced using PlanUp.