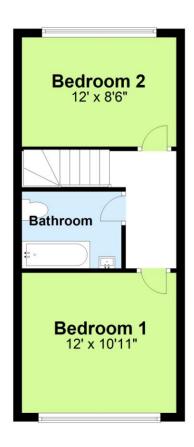

## **Ground Floor**

First Floor

## **Useful Information**

Council Tax: C - £1,960.13 per annum (2023/2024)

Freehold: Freehold

Adur District Council

Total area: approx. 698.6 sq. feet

For illustrative purposes only. Not to scale.

Plan produced using PlanUp.