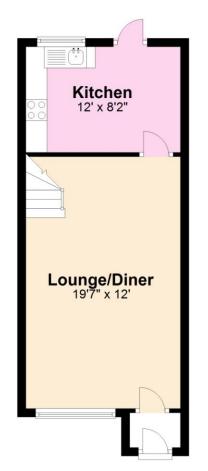

## **Ground Floor**

First Floor

## **Useful Information**

Council Tax: C - £1,960.13 per annum (2023/2024)

Freehold: Freehold

Adur District Council

Total area: approx. 698.6 sq. feet

For illustrative purposes only. Not to scale.

Plan produced using PlanUp.