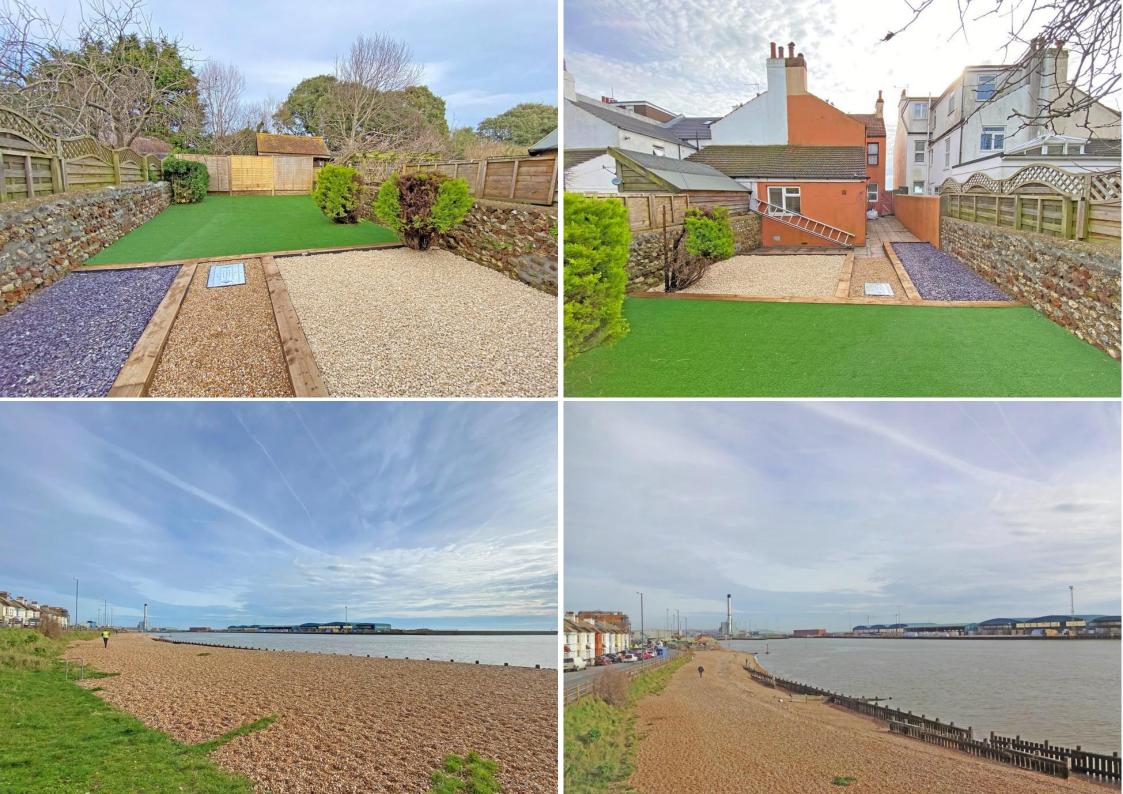

# Two-bedroom ground floor flat with rear garden.

99

Hyman Hill is delighted to offer for sale this very well presented TWO BEDROOM ground floor flat located opposite Kingston Beach.

The property benefits from lounge, kitchen diner, bathroom, beautifully presented rear garden, sea views and off-road parking to front. Viewing is an absolute must and is in Shoreham Academy catchment area.

The property is in catchment of Primary & Secondary schools, including popular Shoreham Academy with its 'Outstanding' Ofsted rating.

Shoreham by Sea also benefits from a highly popular Beach, South Downs National Park and River Adur affording fantastic water sports and walking opportunities.

- Ground floor flat
- Two bedrooms
- Kitchen diner
  - Lounge

- Bathroom
- Beautiful rear garden
  - Off road parking
    - No Chain