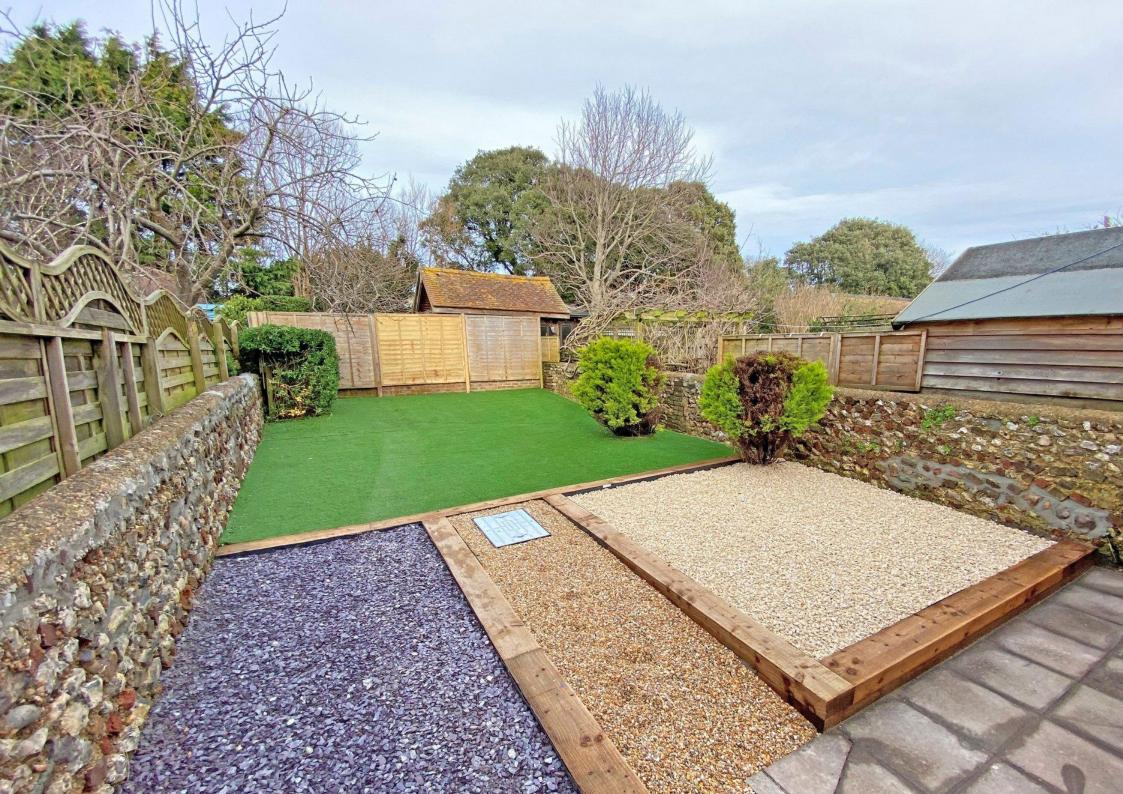

# Two-bedroom ground floor flat with rear garden.

99

Hyman Hill is delighted to offer for sale this very well presented TWO BEDROOM ground floor flat located opposite Kingston Beach.

The property benefits from lounge, kitchen diner, bathroom, beautifully presented rear garden, sea views and off-road parking to front. Viewing is an absolute must and is in Shoreham Academy catchment area.

- Ground floor flat
- Two bedrooms
- Kitchen diner
  - Lounge

- Bathroom
- Beautiful rear garden
  - Off road parking
    - No Chain