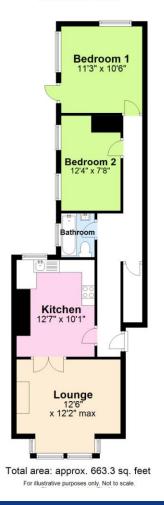

# Two-bedroom ground floor flat with rear garden.

99

Hyman Hill is delighted to offer for sale this very well presented TWO BEDROOM ground floor flat located opposite Kingston Beach.

The property benefits from lounge, kitchen diner, bathroom, beautifully presented rear garden, sea views and off-road parking to front. Viewing is an absolute must and is in Shoreham Academy catchment area.

- Ground floor flat
- Two bedrooms
- Kitchen diner
  - Lounge

- Bathroom
- Beautiful rear garden
  - Off road parking
    - No Chain