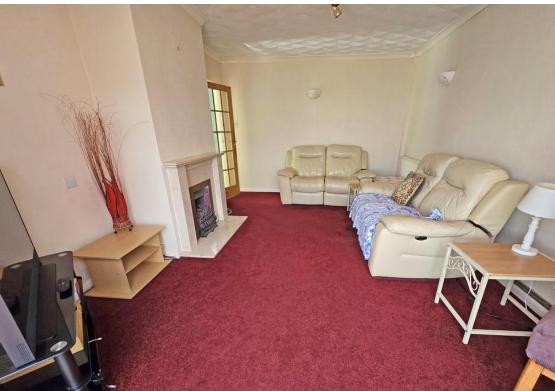

Further benefits include; 15' lounge opening onto a full width double glazed conservatory, fitted kitchen, fitted shower room, double glazing and gas central heating throughout. Externally, there is a lawned south-easterly aspect rear garden then extends to the side and front and a favoured private drive to a garage affording off road parking for two vehicles.

## **Ground Floor**