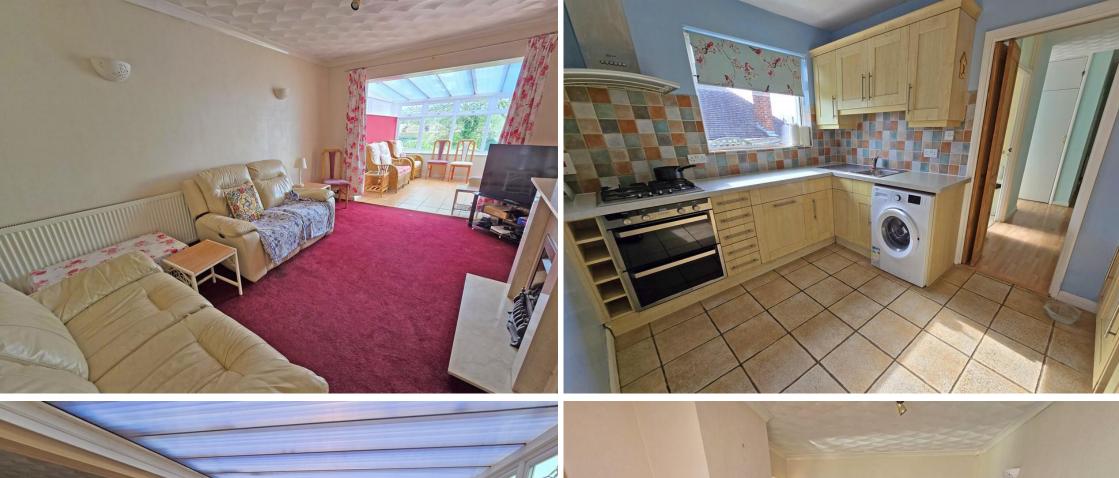

Further benefits include; 15' lounge opening onto a full width double glazed conservatory, fitted kitchen, fitted shower room, double glazing and gas central heating throughout. Externally, there is a lawned south-easterly aspect rear garden then extends to the side and front and a favoured private drive to a garage affording off road parking for two vehicles.

## **Ground Floor**