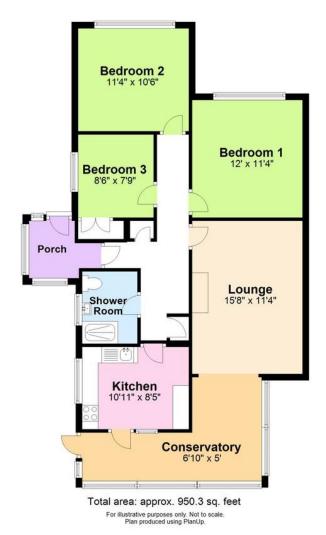

brary, community centre, community theatre, doctor's surgery and Railway Station proving coastal services east and west with links to London.

There are several primary schools nearby as well as Shoreham College and Shoreham Academy which has been categorised as 'outstanding' by Ofsted.

The area is also serviced by the number 46 bus route and the property benefits from a bus stop just outside giving easy access to The Holmbush Centre, Southwick Square, George Street, Hove and Brighton City Centre.

- Semi detached bungalow
- Three good sized bedrooms
  - Private drive to garage
- Double glazed full width conservatory

- Fitted kitchen & shower room
- Double glazing & gas central heating
- Popular location easy reach of the South Downs
  - No on-going chain











## **Ground Floor**





## **Useful Information**

Council Tax: C - £2,053.69 per annum (2024/2025)

Tenure: Freehold

Local Authority: Adur District

Council



To book a viewing, or a valuation of your own property, get in touch with one of our experts.

Southwick - 01273 597730 info@hymanhill.co.uk

Shoreham - 01273 454511 shoreham@hymanhill.co.uk

Lettings - 01273 597730 lettings@hymanhill.co.uk

www.hymanhill.co.uk