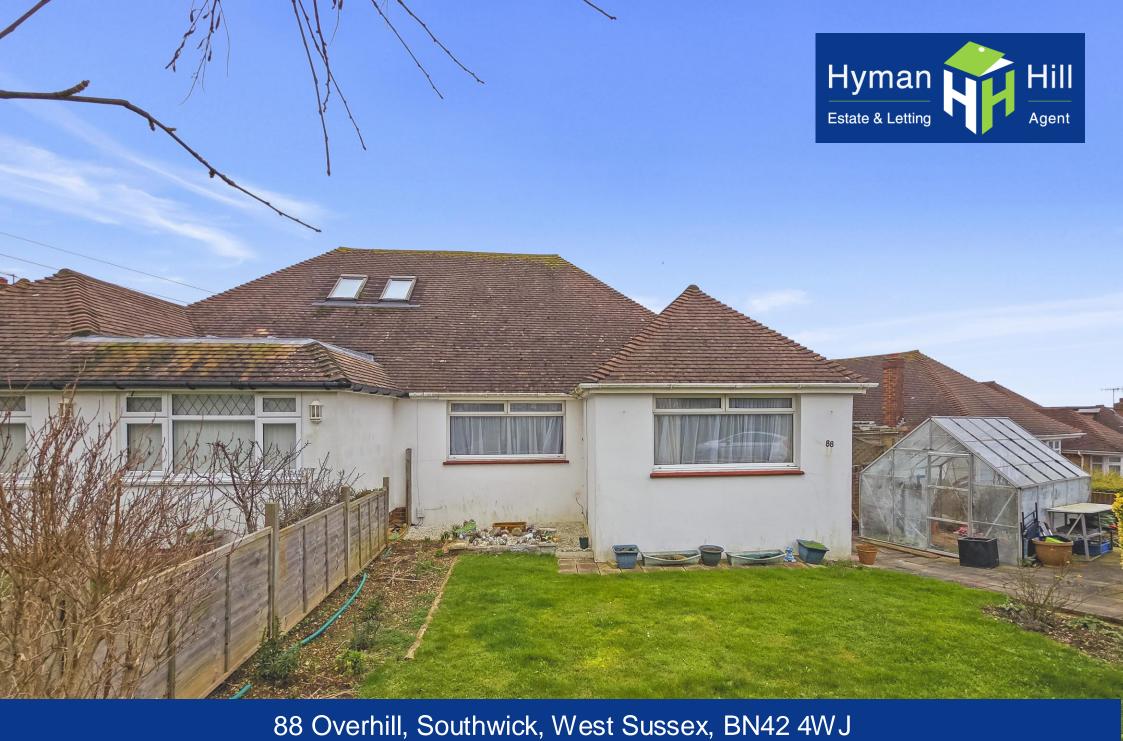

## 88 Overhill, Southwick, West Sussex, BN42 4WJ £399,950 Freehold

## A spacious bungalow with three good sized bedrooms and private drive to garage

Hyman Hill are delighted to offer for sale this deceptively spacious semi detached bungalow having three good sized bedrooms and offering versatile accommodation.

Further benefits include; 15' lounge opening onto a full width double glazed conservatory, fitted kitchen, fitted shower room, double glazing and gas central heating throughout. Externally, there is a lawned south-easterly aspect rear garden then extends to the side and front and a favoured private drive to a garage affording off road parking for two vehicles.

In addition, the property is offered for sale with no onward chain and a viewing comes as highly recommended.

Access to the foot of the South Downs National Park is just a stone's throw away offering delightful walks and ideal if you have a dog or enjoy mountain biking!