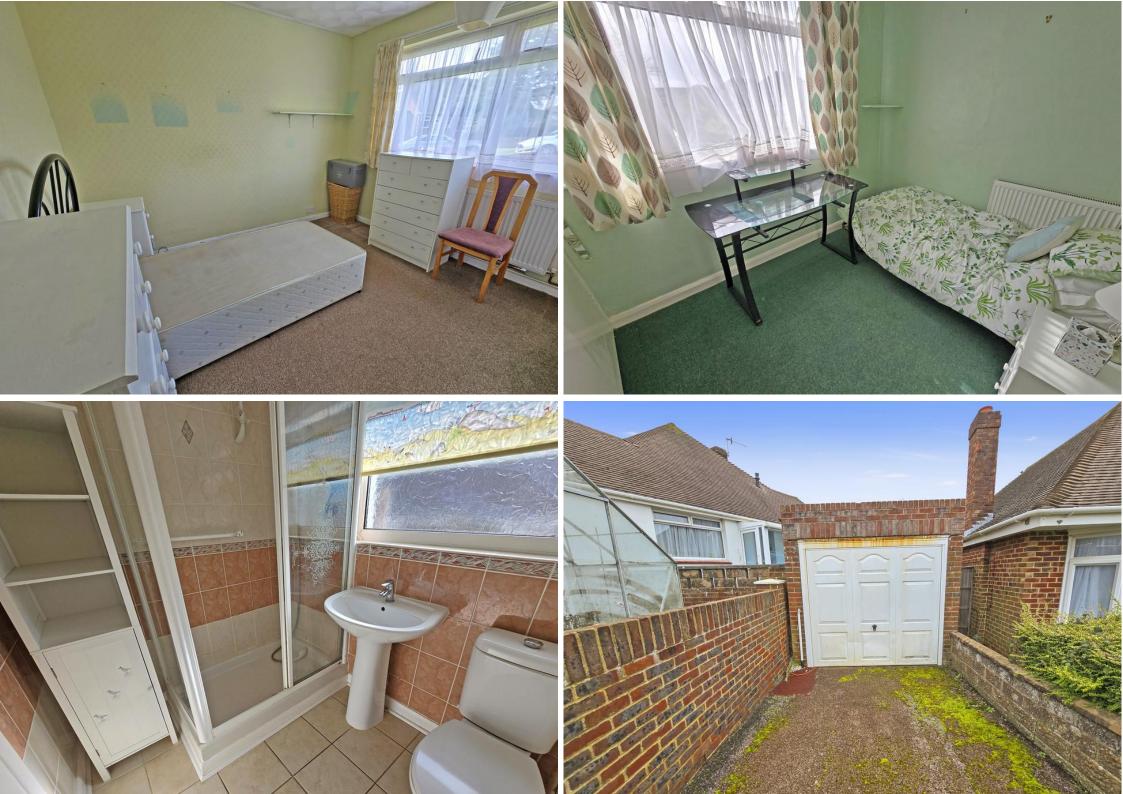

## A spacious bungalow with three good sized bedrooms and private drive to garage

Hyman Hill are delighted to offer for sale this deceptively spacious semi detached bungalow having three good sized bedrooms and offering versatile accommodation.

Further benefits include; 15' lounge opening onto a full width double glazed conservatory, fitted kitchen, fitted shower room, double glazing and gas central heating throughout. Externally, there is a lawned south-easterly aspect rear garden then extends to the side and front and a favoured private drive to a garage affording off road parking for two vehicles.