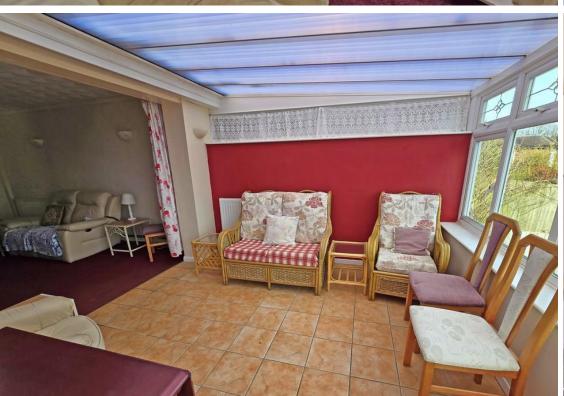

Further benefits include; 15' lounge opening onto a full width double glazed conservatory, fitted kitchen, fitted shower room, double glazing and gas central heating throughout. Externally, there is a lawned south-easterly aspect rear garden then extends to the side and front and a favoured private drive to a garage affording off road parking for two vehicles.

## **Ground Floor**