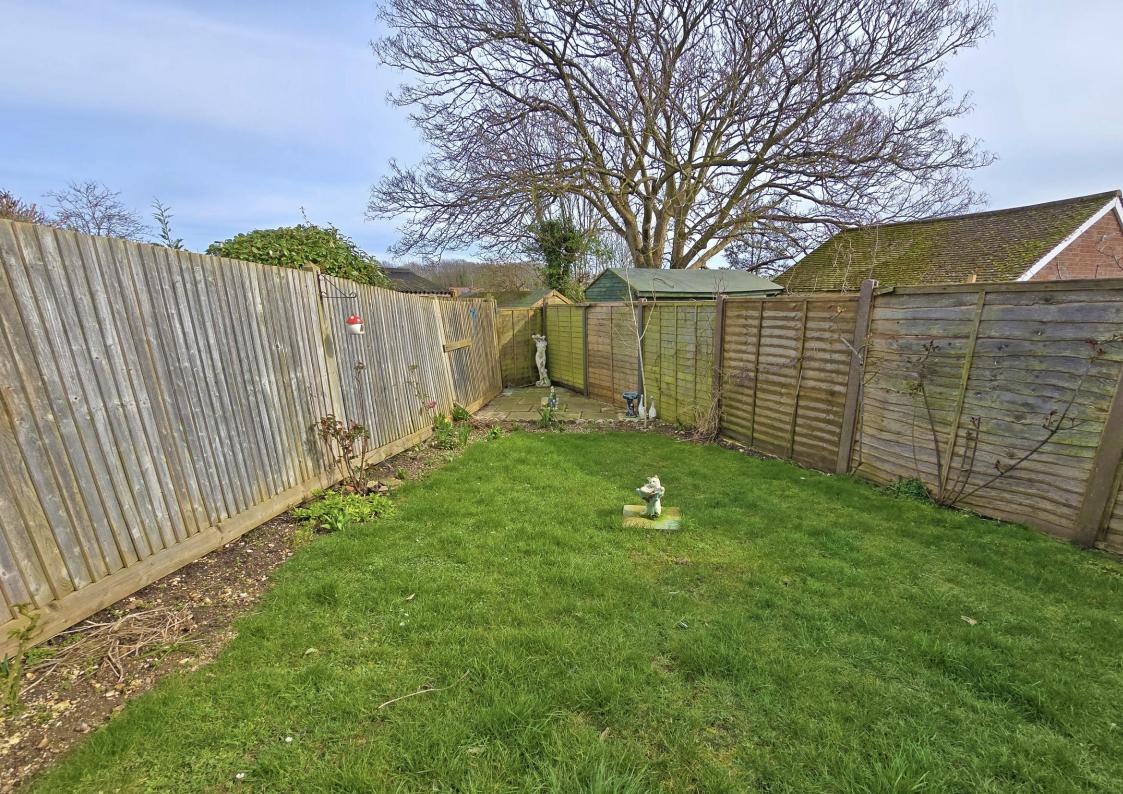

Further benefits include; 15' lounge opening onto a full width double glazed conservatory, fitted kitchen, fitted shower room, double glazing and gas central heating throughout. Externally, there is a lawned south-easterly aspect rear garden then extends to the side and front and a favoured private drive to a garage affording off road parking for two vehicles.