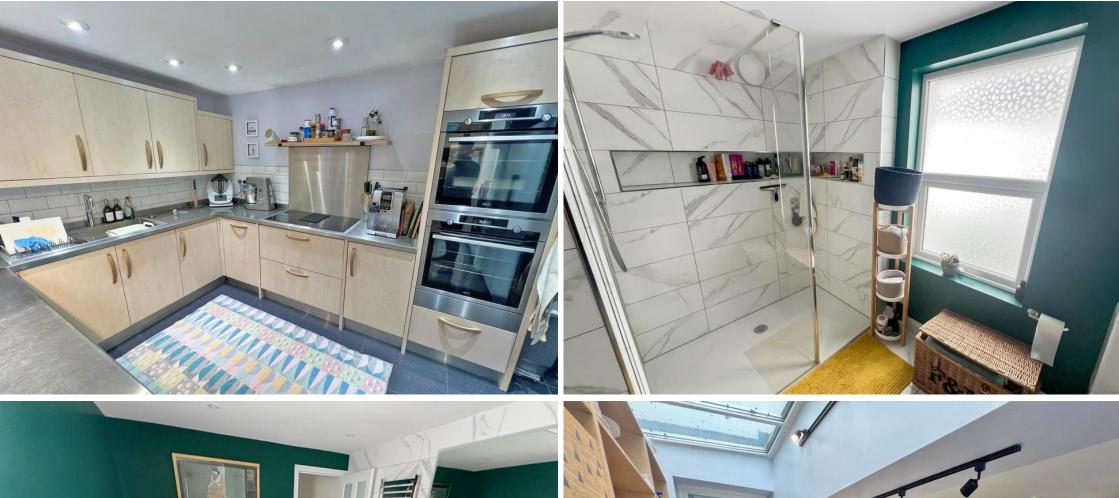

## STUNNING THREE BEDROOM TOWN CENTRAL HOUSE BUILT IN THE 1860'S

77

Hyman Hill is delighted to offer for sale this STUNNING three-bedroom family home built in the 1860s located in a highly and popular TOWN CENTRAL LOCATION. The property benefits from a beautifully presented lounge dining room, good sized kitchen with access to the rear garden and door to utility room with WC. The first floor comprises of two double bedrooms and BEAUTIFUL bathroom with separate shower cubicle. The top floor there is another double bedroom.

- Stunning 1860s family home
  - Three double bedrooms
  - Lounge plus dining room
    - Large kitchen

- Utility / Ground floor cloakroom
  - Beautiful bathroom
  - Town central property
    - Viewing is a must