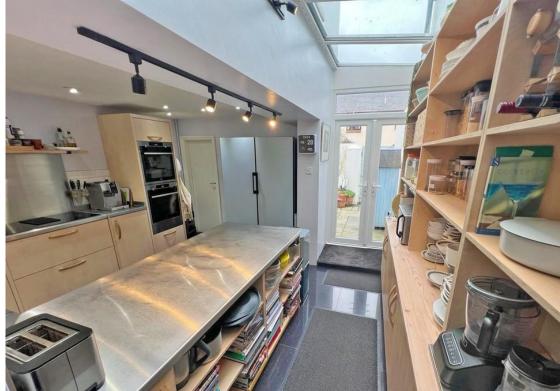

## STUNNING THREE BEDROOM TOWN CENTRAL HOUSE BUILT IN THE 1860'S

77

Hyman Hill is delighted to offer for sale this STUNNING three-bedroom family home built in the 1860s located in a highly and popular TOWN CENTRAL LOCATION. The property benefits from a beautifully presented lounge dining room, good sized kitchen with access to the rear garden and door to utility room with WC. The first floor comprises of two double bedrooms and BEAUTIFUL bathroom with separate shower cubicle. The top floor there is another double bedroom.

- Stunning 1860s family home
  - Three double bedrooms
  - Lounge plus dining room
    - Large kitchen

- Utility / Ground floor cloakroom
  - Beautiful bathroom
  - Town central property
    - Viewing is a must