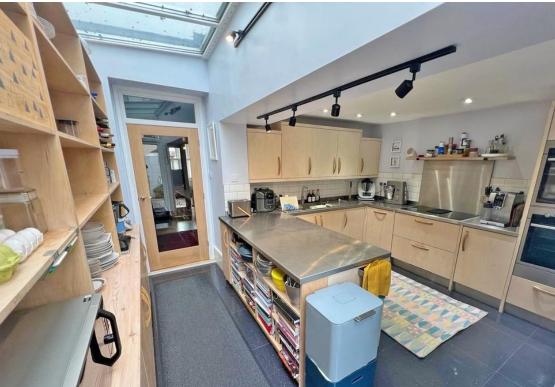

## STUNNING THREE BEDROOM TOWN CENTRAL HOUSE BUILT IN THE 1860'S

77

Hyman Hill is delighted to offer for sale this STUNNING three-bedroom family home built in the 1860s located in a highly and popular TOWN CENTRAL LOCATION. The property benefits from a beautifully presented lounge dining room, good sized kitchen with access to the rear garden and door to utility room with WC. The first floor comprises of two double bedrooms and BEAUTIFUL bathroom with separate shower cubicle. The top floor there is another double bedroom.

- Stunning 1860s family home
  - Three double bedrooms
  - Lounge plus dining room
    - Large kitchen

- Utility / Ground floor cloakroom
  - Beautiful bathroom
  - Town central property
    - Viewing is a must