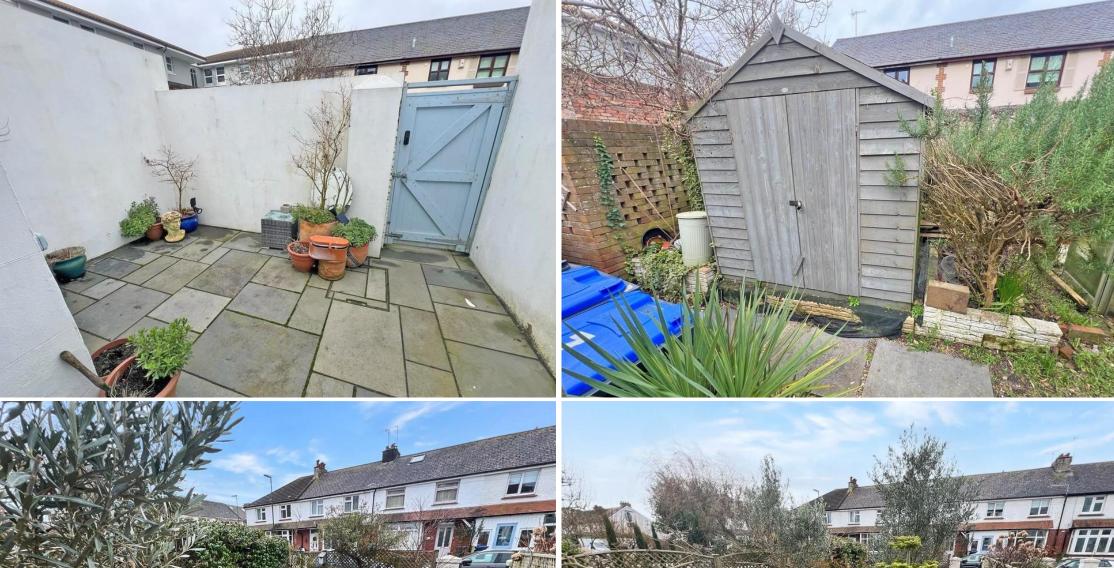

## STUNNING THREE BEDROOM TOWN CENTRAL HOUSE BUILT IN THE 1860'S

77

Hyman Hill is delighted to offer for sale this STUNNING three-bedroom family home built in the 1860s located in a highly and popular TOWN CENTRAL LOCATION. The property benefits from a beautifully presented lounge dining room, good sized kitchen with access to the rear garden and door to utility room with WC. The first floor comprises of two double bedrooms and BEAUTIFUL bathroom with separate shower cubicle. The top floor there is another double bedroom.