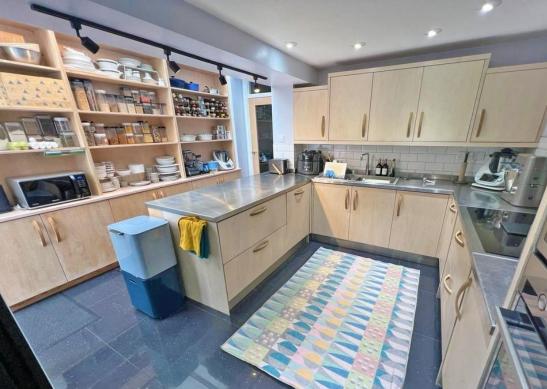

## STUNNING THREE BEDROOM TOWN CENTRAL HOUSE BUILT IN THE 1860'S

77

Hyman Hill is delighted to offer for sale this STUNNING three-bedroom family home built in the 1860s located in a highly and popular TOWN CENTRAL LOCATION. The property benefits from a beautifully presented lounge dining room, good sized kitchen with access to the rear garden and door to utility room with WC. The first floor comprises of two double bedrooms and BEAUTIFUL bathroom with separate shower cubicle. The top floor there is another double bedroom.

- Stunning 1860s family home
  - Three double bedrooms
  - Lounge plus dining room
    - Large kitchen

- Utility / Ground floor cloakroom
  - Beautiful bathroom
  - Town central property
    - Viewing is a must