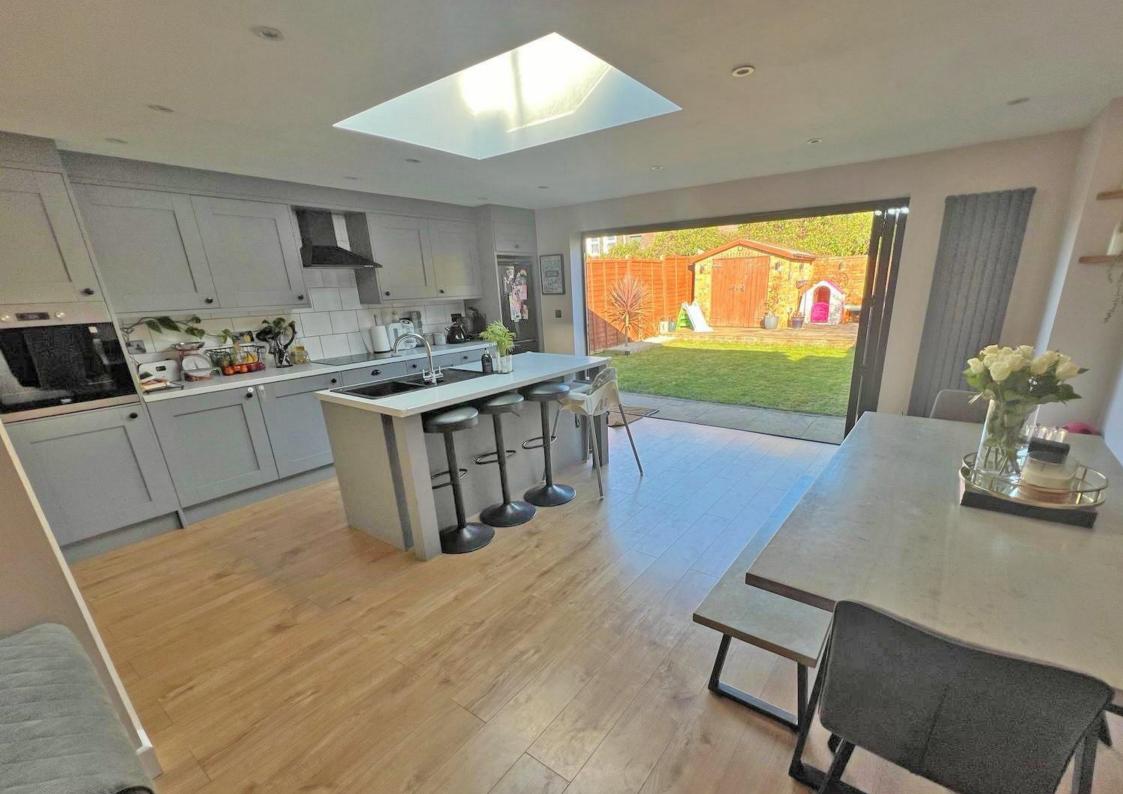

# A stunning three-bedroom extended bungalow in Shoreham Academy catchment

99

Hyman Hill is delighted to offer for sale this delightful and EXTENDED three bedroom semi-detached bungalow located in a popular location. The property boasts a beautiful lounge kitchen room with island and bifold doors leading to the rear garden. There is a good-sized family bathroom, utility room and parking for several cars at the front.

- Extended semi-detached bungalow
  - Three bedrooms
  - Large lounge kitchen room
    - Utility room

- Bifold doors to the rear garden
  - Off road parking
- Shoreham academy catchment
- Viewing highly recommended