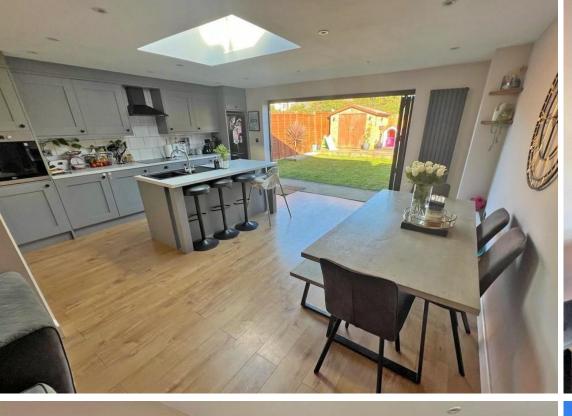

# A stunning three-bedroom extended bungalow in Shoreham Academy catchment

99

Hyman Hill is delighted to offer for sale this delightful and EXTENDED three bedroom semi-detached bungalow located in a popular location. The property boasts a beautiful lounge kitchen room with island and bifold doors leading to the rear garden. There is a good-sized family bathroom, utility room and parking for several cars at the front.

- Extended semi-detached bungalow
  - Three bedrooms
  - Large lounge kitchen room
    - Utility room

- Bifold doors to the rear garden
  - Off road parking
- Shoreham academy catchment
- Viewing highly recommended