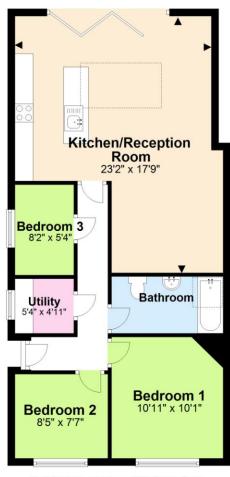

#### **Ground Floor**

Total area: approx. 732.2 sq. feet

For illustrative purposes only. Not to scale.

Plan produced using PlanUp.