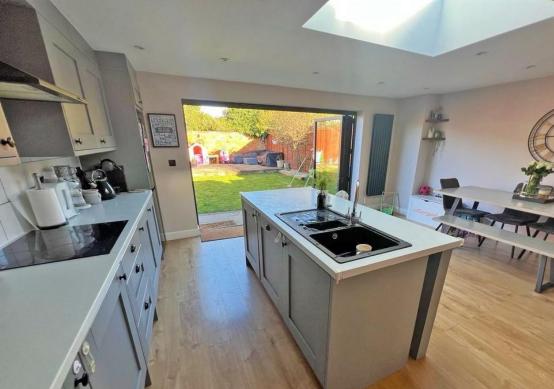

# A stunning three-bedroom extended bungalow in Shoreham Academy catchment

99

Hyman Hill is delighted to offer for sale this delightful and EXTENDED three bedroom semi-detached bungalow located in a popular location. The property boasts a beautiful lounge kitchen room with island and bifold doors leading to the rear garden. There is a good-sized family bathroom, utility room and parking for several cars at the front.

- Extended semi-detached bungalow
  - Three bedrooms
  - Large lounge kitchen room
    - Utility room

- Bifold doors to the rear garden
  - Off road parking
- Shoreham academy catchment
- Viewing highly recommended