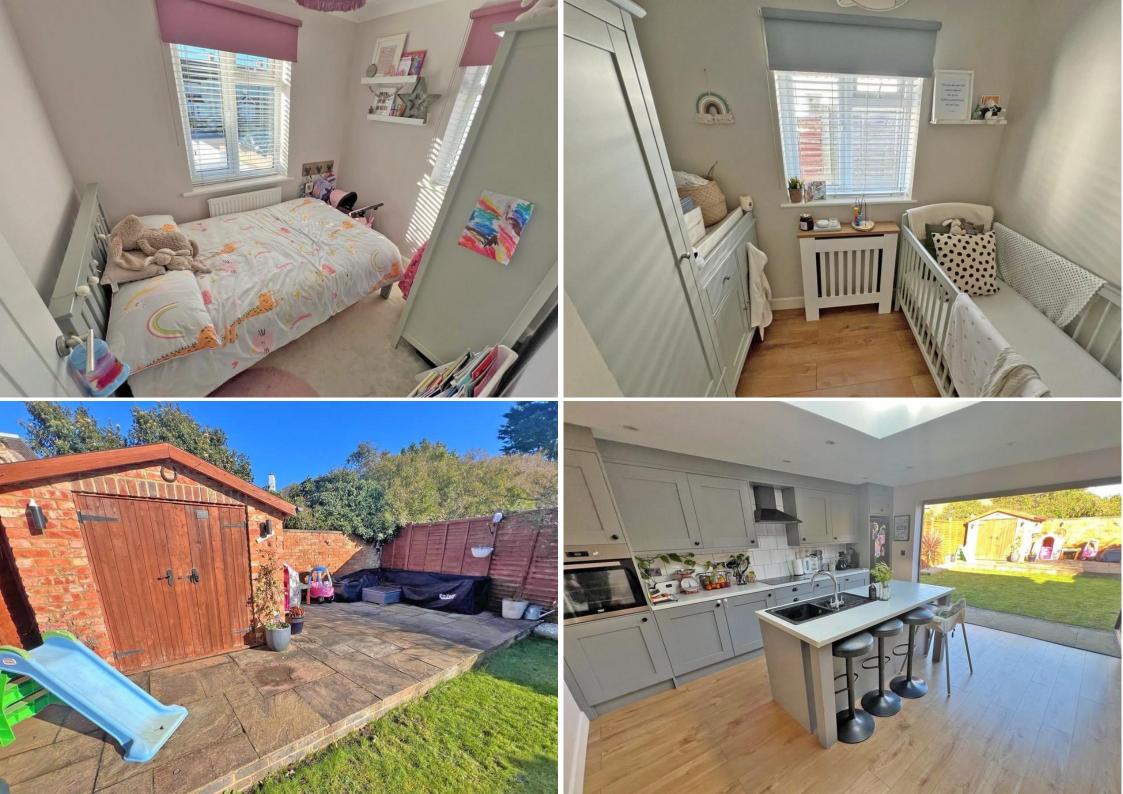

# A stunning three-bedroom extended bungalow in Shoreham Academy catchment

99

Hyman Hill is delighted to offer for sale this delightful and EXTENDED three bedroom semi-detached bungalow located in a popular location. The property boasts a beautiful lounge kitchen room with island and bifold doors leading to the rear garden. There is a good-sized family bathroom, utility room and parking for several cars at the front.

- Extended semi-detached bungalow
  - Three bedrooms
  - Large lounge kitchen room
    - Utility room

- Bifold doors to the rear garden
  - Off road parking
- Shoreham academy catchment
- Viewing highly recommended