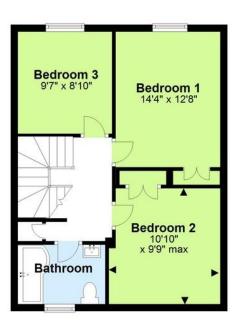

#### **First Floor**

#### **Useful Information**

**Council Tax:** D - £2,310.40 per annum (2024/2025)

Tenure: Freehold

Local Authority: Adur District

Council

Total area: approx. 1172.3 sq. feet

For illustrative purposes only. Not to scale. Plan produced using PlanUp.