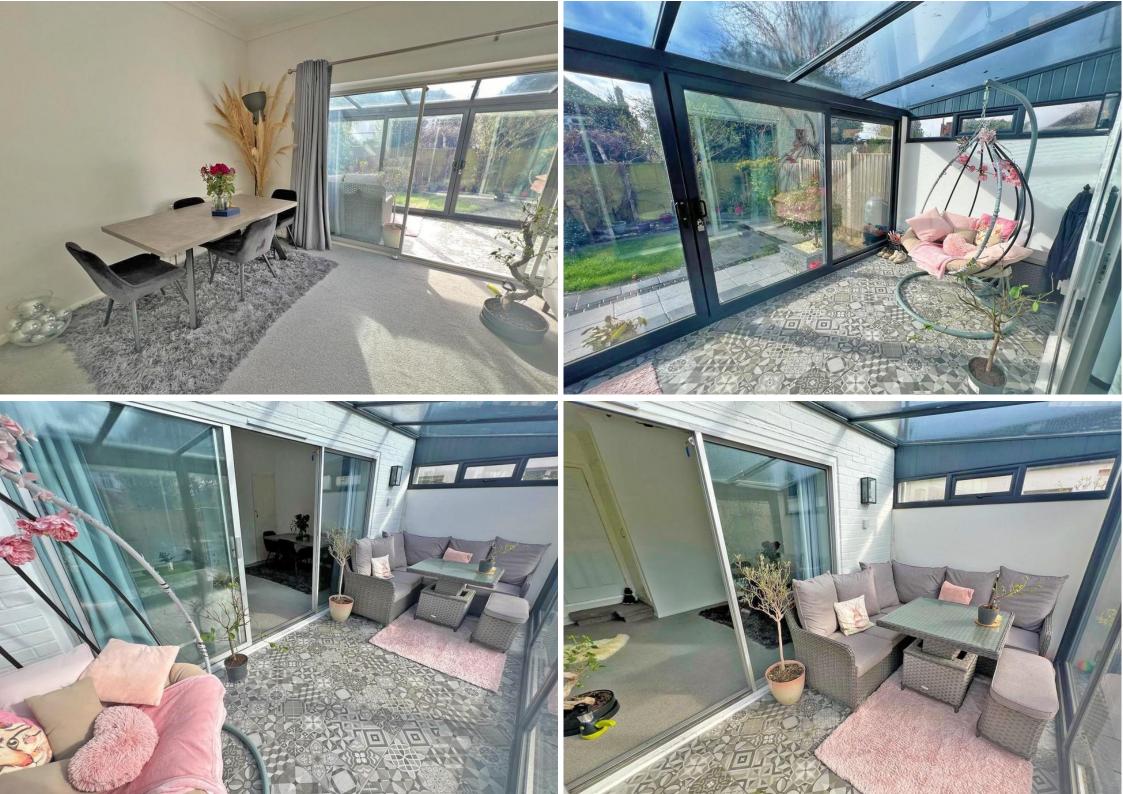

Being recently modernised by the current vendors this property boasts a good size lounge diner at the rear of the property opening onto the conservatory, kitchen, converted garage into the fourth bedroom and shower room. The first floor has three good sized bedrooms and very well-presented bathroom.

- Conservatory
- Good sized south facing ear garden
  - Off road parking
  - Highly popular location