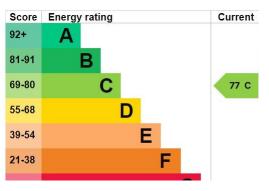

#### **Useful Information**

**Council Tax:** D - £2,310.40 per annum (2024/2025)

Tenure: Freehold

Local Authority: Adur District

Council

Total area: approx. 1172.3 sq. feet

For illustrative purposes only. Not to scale. Plan produced using PlanUp.