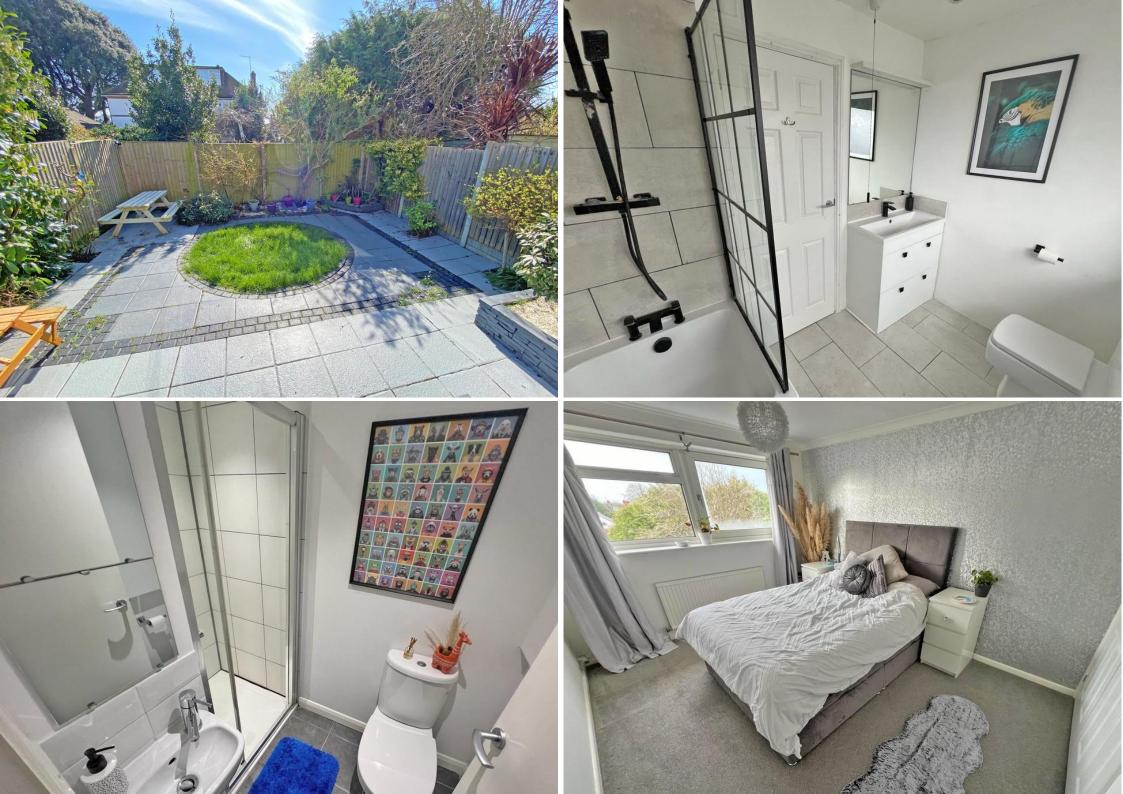

Being recently modernised by the current vendors this property boasts a good size lounge diner at the rear of the property opening onto the conservatory, kitchen, converted garage into the fourth bedroom and shower room. The first floor has three good sized bedrooms and very well-presented bathroom.

The outside comprises of a well presented and low maintenance south facing rear garden and block paved front garden offering parking for several vehicles. Also, there is SOLAR PANELS.

Viewing is a must!!!!!!