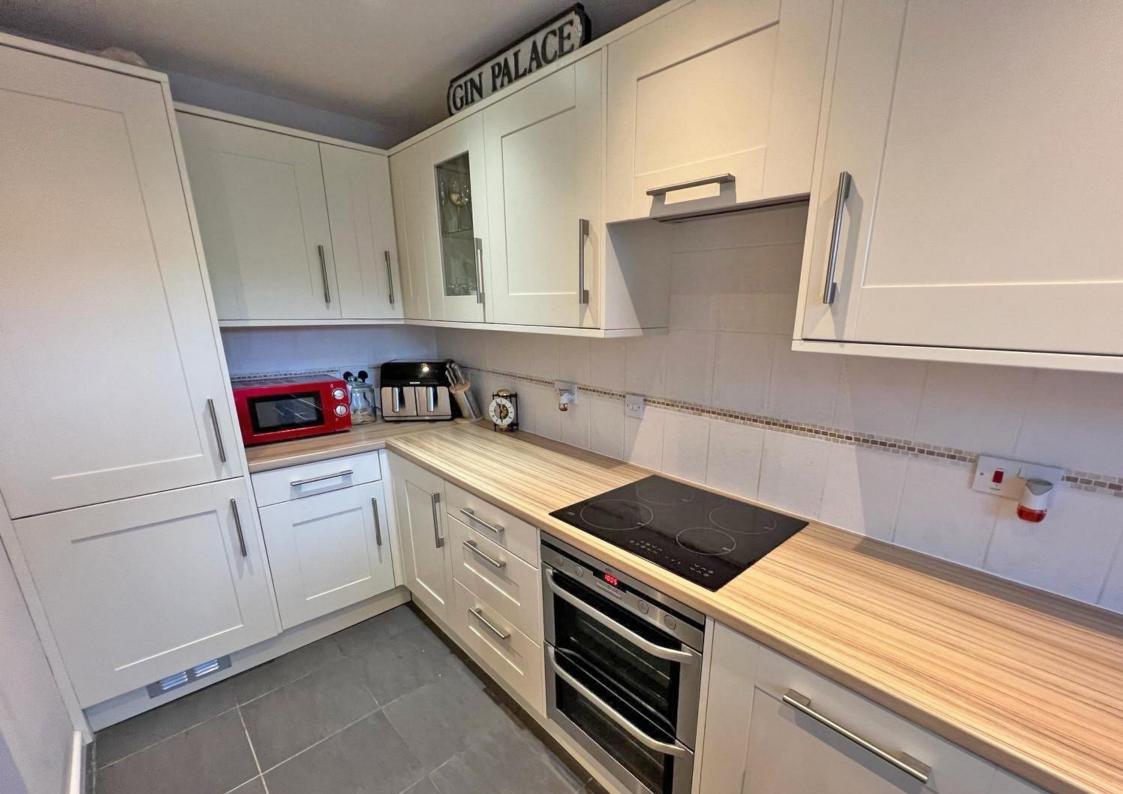

Being recently modernised by the current vendors this property boasts a good size lounge diner at the rear of the property opening onto the conservatory, kitchen, converted garage into the fourth bedroom and shower room. The first floor has three good sized bedrooms and very well-presented bathroom.