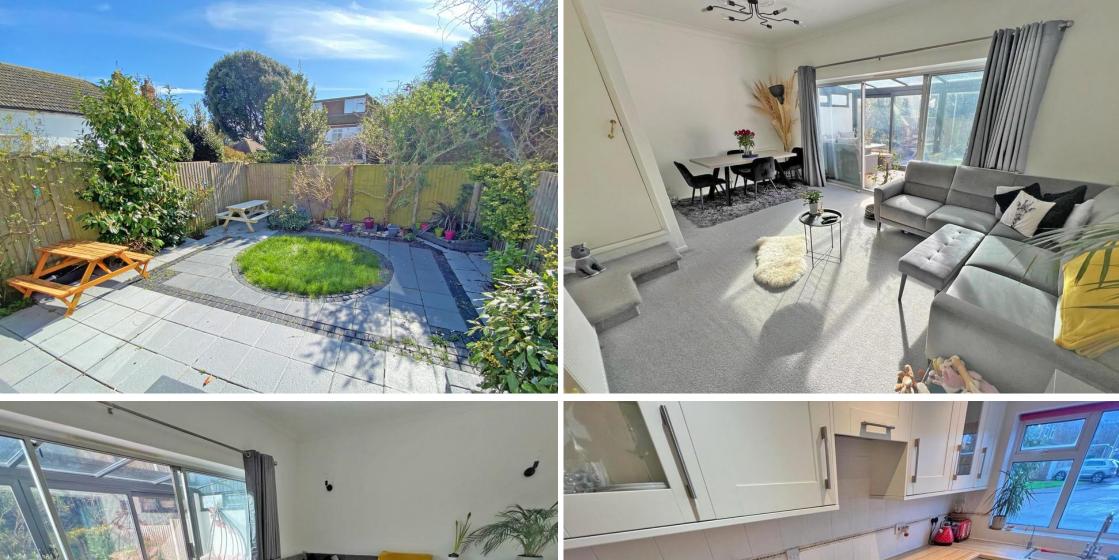

Being recently modernised by the current vendors this property boasts a good size lounge diner at the rear of the property opening onto the conservatory, kitchen, converted garage into the fourth bedroom and shower room. The first floor has three good sized bedrooms and very well-presented bathroom.

The outside comprises of a well presented and low maintenance south facing rear garden and block paved front garden offering parking for several vehicles. Also, there is SOLAR PANELS.

Viewing is a must!!!!!!