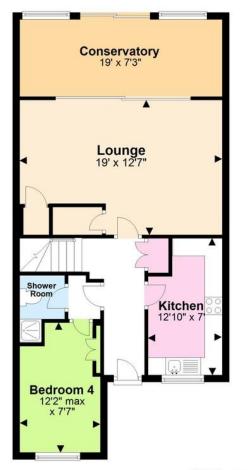

#### **Ground Floor**

#### **Useful Information**

**Council Tax:** D - £2,310.40 per annum (2024/2025)

Tenure: Freehold

Local Authority: Adur District

Council

Total area: approx. 1172.3 sq. feet

For illustrative purposes only. Not to scale. Plan produced using PlanUp.