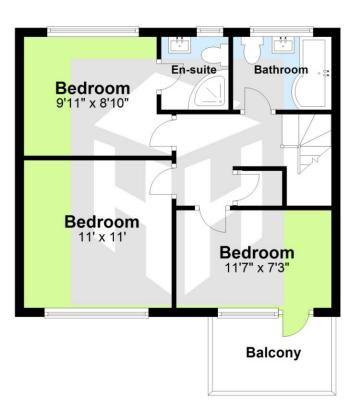

The property benefits from an entrance hall, through lounge diner, kitchen, bedroom (converted garage) with en suite, THREE first floor bedrooms (one having en suite) family bathroom, LARGE BALCONY with direct sea views, good sized rear garden.

# **Ground Floor**

# Kitchen 11'8" x 9' Lounge/Diner 20'2" x 14'6" Ensuite Wet Room 10'5" x 8'1"

### First Floor

Score Energy rating Current Potes
92+ A
81-91 B
69-80 C
55-68 D
39-54 E
21-38 F
1-20 G

## **Useful Information**

Council Tax: D - £2,310.40 per annum (2024/2025)

Tenure: Freehold

Adur District Council

Total area: approx. 913.3 sq. feet

For illustrative purposes only. Not to scale. Plan produced using PlanUp.