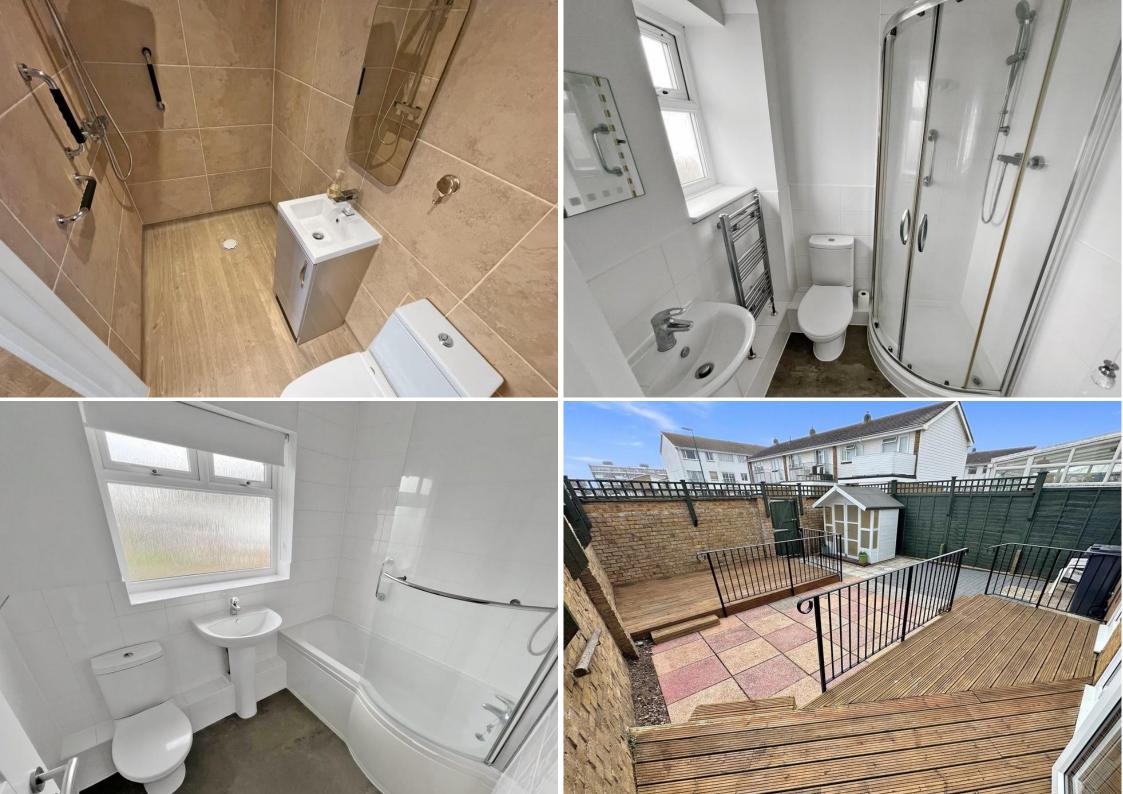

The property benefits from an entrance hall, through lounge diner, kitchen, bedroom (converted garage) with en suite, THREE first floor bedrooms (one having en suite) family bathroom, LARGE BALCONY with direct sea views, good sized rear garden.

- End of terraced family home
- Four good sized bedrooms
- Three bathrooms (two en suites)
  - Large lounge diner

- Balcony with sea views
- Good sized rear garden
- Walking distance to the beach
  - No chain