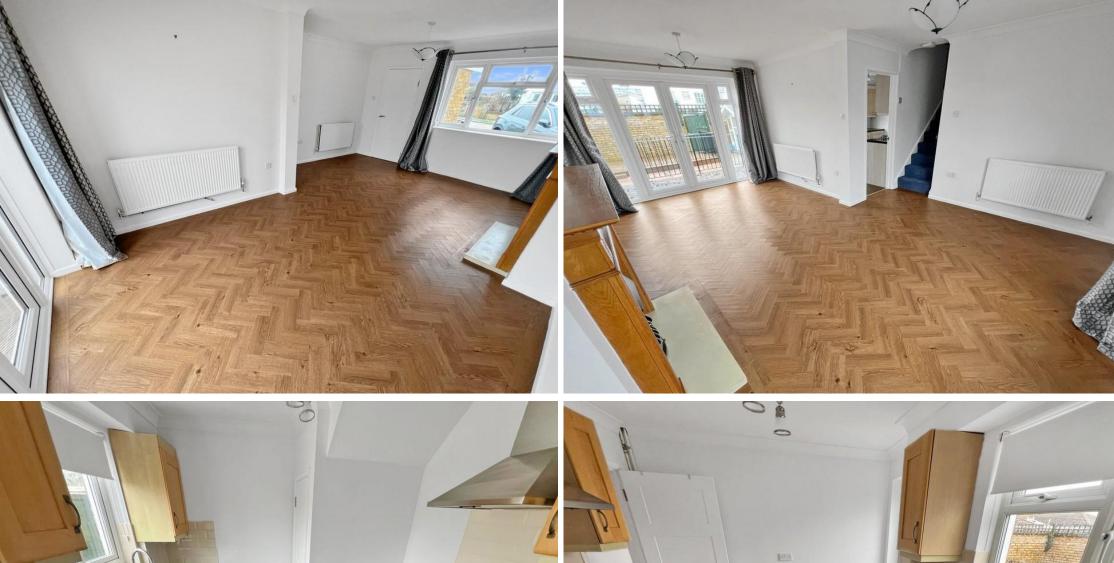

The property benefits from an entrance hall, through lounge diner, kitchen, bedroom (converted garage) with en suite, THREE first floor bedrooms (one having en suite) family bathroom, LARGE BALCONY with direct sea views, good sized rear garden.

# Kitchen 11'8" x 9' Lounge/Diner 20'2" x 14'6" Ensuite Wet Room 10'5" x 8'1"