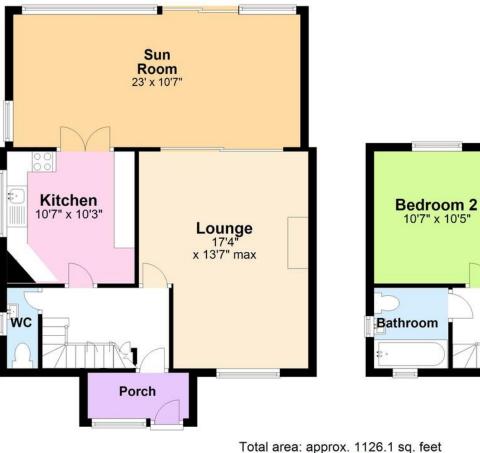

## **Ground Floor**

For illustrative purposes only. Not to scale. Plan produced using PlanUp.

Score Energy rating Current Potential 92+ Α 81-91 B 76 C 69-80 C D 63 D 55-68 E 39-54 21-38 1-20

**First Floor** 

Bedroom 1

13'7" x 10'1"

**Bedroom 3** 

10' x 7'

Southwick – 01273 597730 info@hymanhill.co.uk Shoreham – 01273 454511 shoreham@hymanhill.co.uk Lettings – 01273 597730 lettings@hymanhill.co.uk