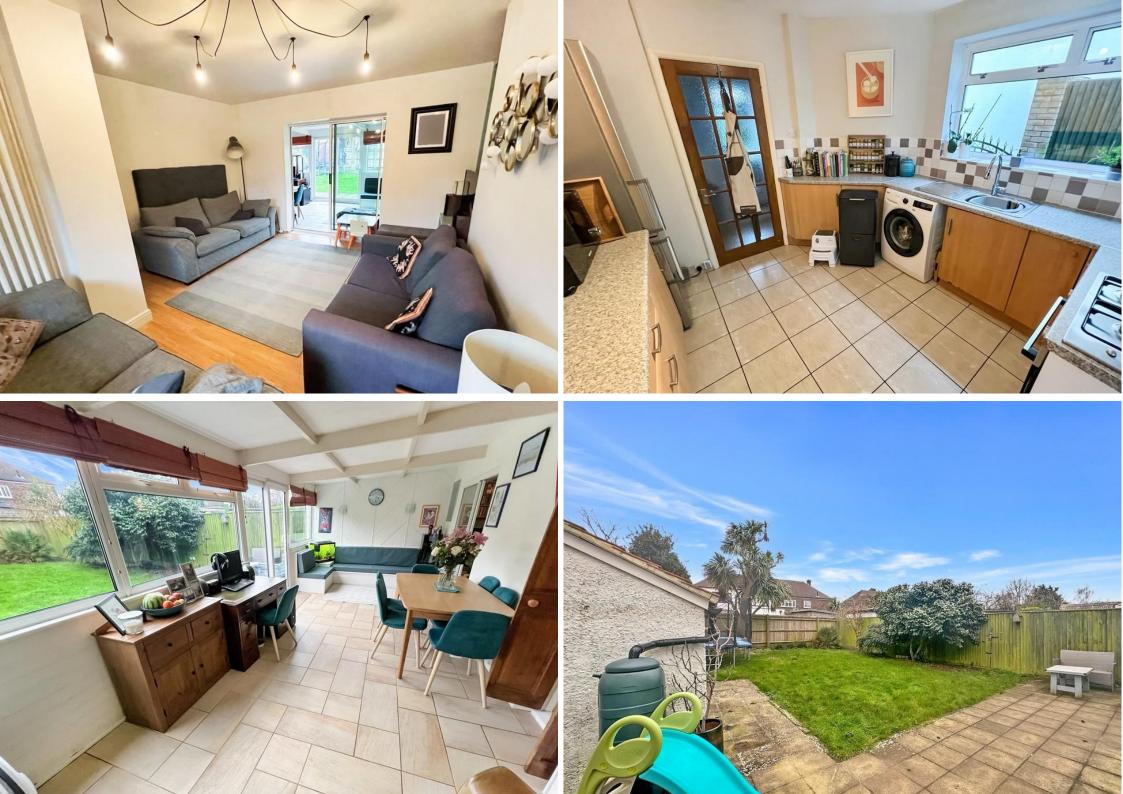

## A three bedroom semi-detached house in Shoreham Academy 99

Hyman Hill is delighted to offer for sale this very well presented THREE BEDROOM family home located near Shoreham Academy and the Holmbush centre. The property benefits from a good-sized lounge diner, kitchen, a substantial 23ft sunroom, ground floor cloakroom and first floor bathroom. There is a really good-sized rear garden and off road parking for several vehicles.

- Very well presented semi detached house
  - Three good sized bedrooms
    - Lounge dining room
      - 23ft Sun room

- GF cloakroom
- Good sized rear garden
- Off road parking for several vehicle
  - Near Shoreham academy