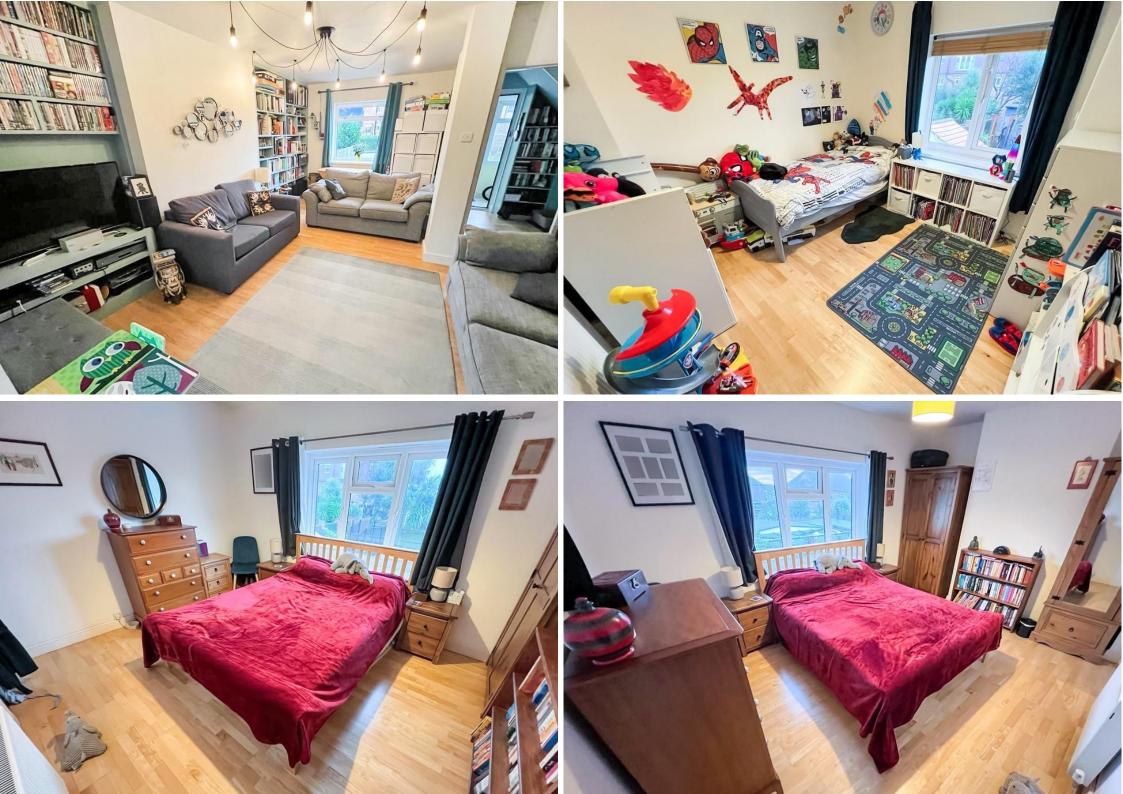

## A three bedroom semi-detached house in Shoreham Academy 99

Hyman Hill is delighted to offer for sale this very well presented THREE BEDROOM family home located near Shoreham Academy and the Holmbush centre. The property benefits from a good-sized lounge diner, kitchen, a substantial 23ft sunroom, ground floor cloakroom and first floor bathroom. There is a really good-sized rear garden and off road parking for several vehicles.

- Very well presented semi detached house
  - Three good sized bedrooms
    - Lounge dining room
      - 23ft Sun room

- GF cloakroom
- Good sized rear garden
- Off road parking for several vehicle
  - Near Shoreham academy

**First Floor** 

Bedroom 1

13'7" x 10'1"

**Bedroom 3** 

10' x 7'

Southwick – 01273 597730 info@hymanhill.co.uk Shoreham – 01273 454511 shoreham@hymanhill.co.uk Lettings – 01273 597730 lettings@hymanhill.co.uk