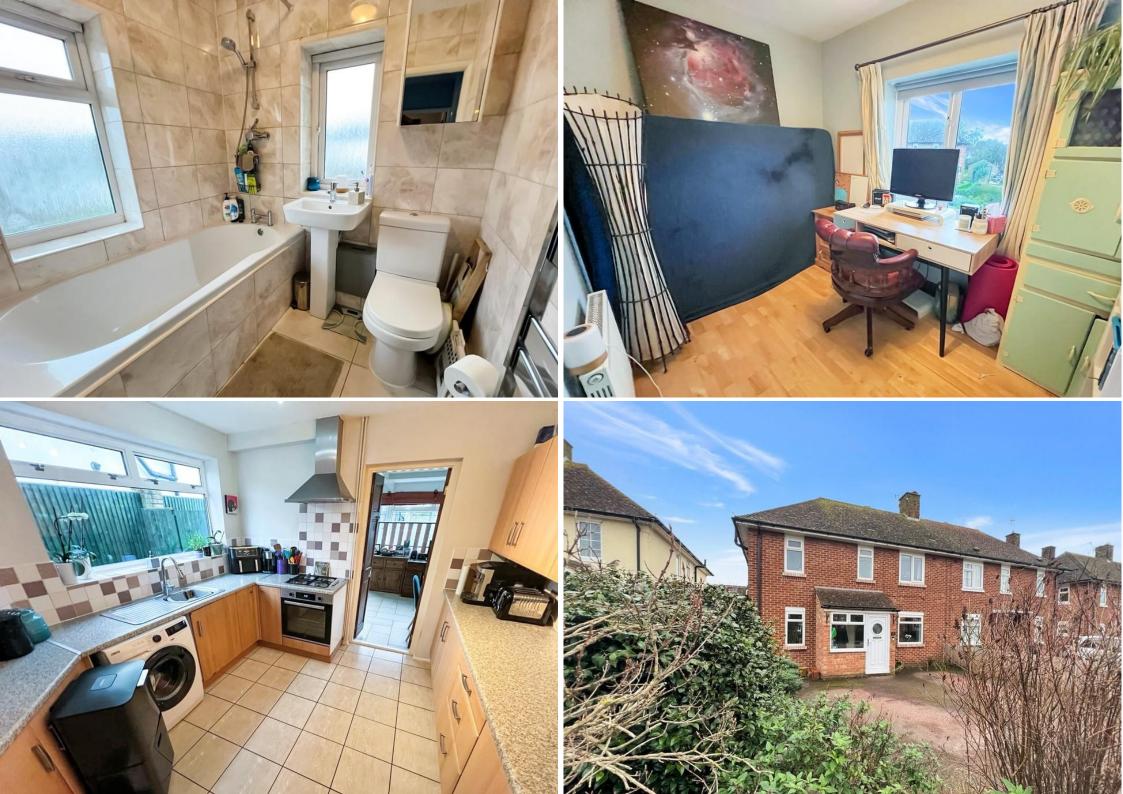

## A three bedroom semi-detached house in Shoreham Academy 99

Hyman Hill is delighted to offer for sale this very well presented THREE BEDROOM family home located near Shoreham Academy and the Holmbush centre. The property benefits from a good-sized lounge diner, kitchen, a substantial 23ft sunroom, ground floor cloakroom and first floor bathroom. There is a really good-sized rear garden and off road parking for several vehicles.

- Very well presented semi detached house
  - Three good sized bedrooms
    - Lounge dining room
      - 23ft Sun room

- GF cloakroom
- Good sized rear garden
- Off road parking for several vehicle
  - Near Shoreham academy