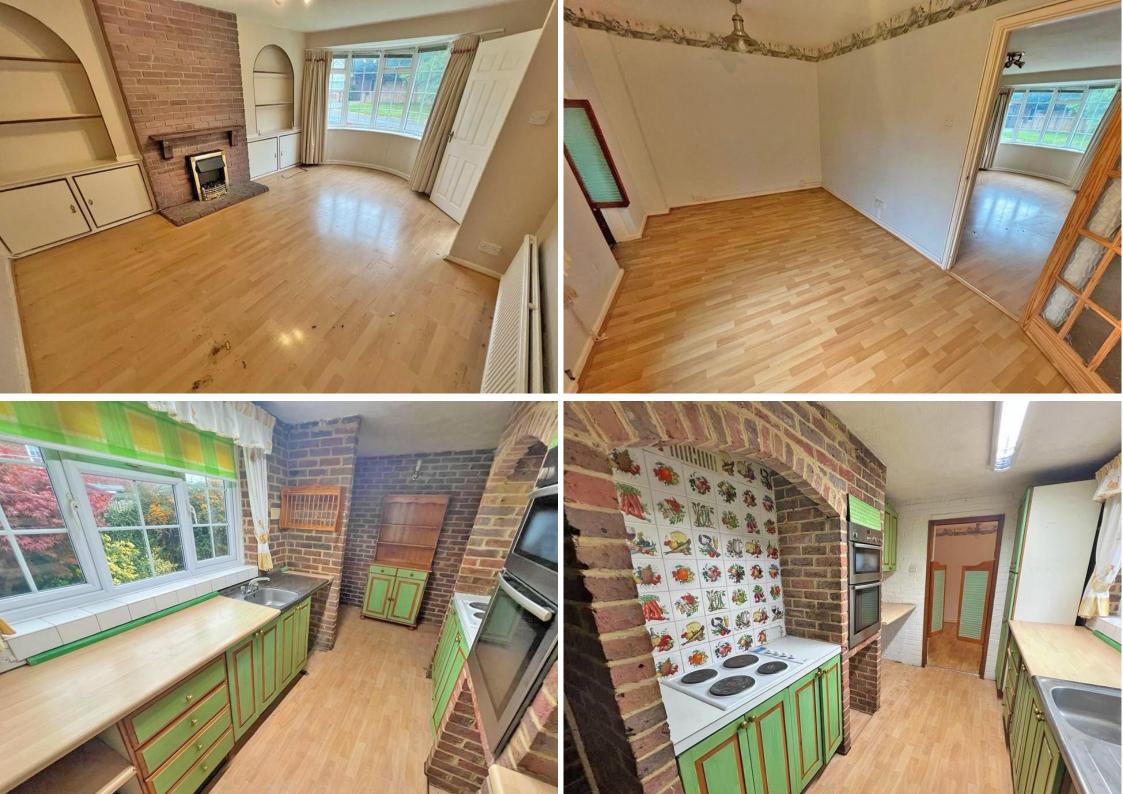

## Extended family home located near mainline railway station.

Hyman Hill is delighted to offer for sale this extended THREEbedroom semi-detached family home. The benefits include lounge with separate dining room, 16ft kitchen, patio rear garden and garage located in nearby compound. Being tucked away in a quite location near Shoreham town centre and its mainline station this property is conveniently situated for commuters as well as people looking for town central living. The property is being offered as NO CHAIN and in need of some updating making ideal for anyone looking for a small project.

OUTSIDE LIVING: Shoreham boasts a beautiful Beach, South Downs and walks up the river Adur. There is Buckingham Park located off the Upper Shoreham Road.

- Extended family home
  - Three bedrooms
- Lounge plus dining room
  - Patio rear garden