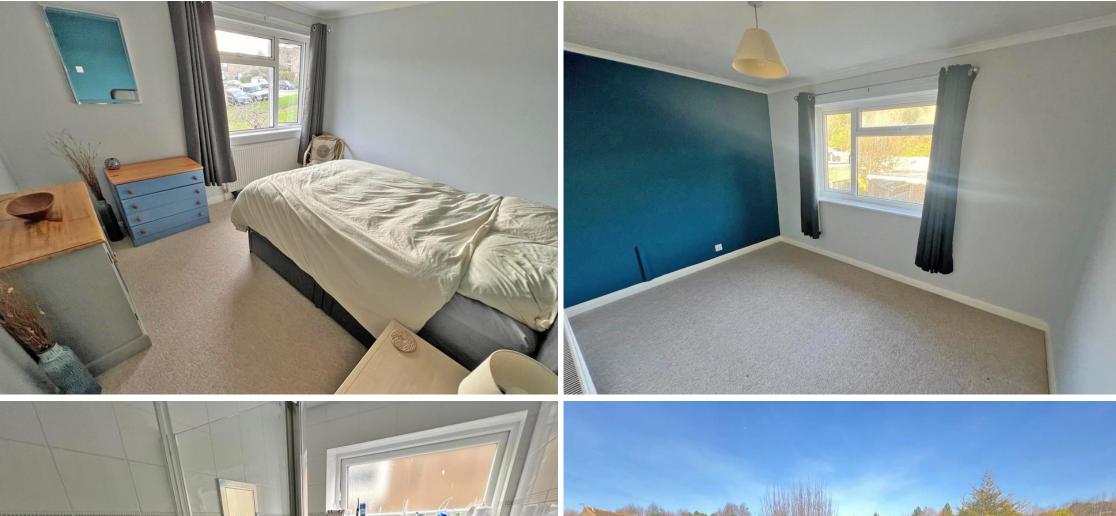

The property benefits from an entrance porch, spacious 19' lounge dining room, fitted kitchen, two double bedrooms, contemporary shower room, double glazing and gas central heating throughout. Externally, there is a good-sized lawned rear garden and garage with parking space located at the rear.

- End of terraced home
- Two double bedrooms
- 19' Lounge dining room
- Well-presented throughout.

- Good sized rear garden
- Highly popular location
- Garage and parking space
  - No on-going chain