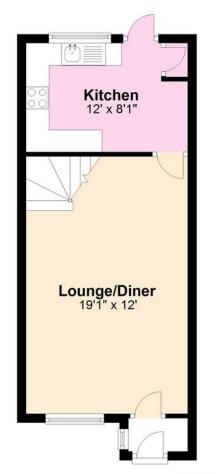

#### **Ground Floor**

The property benefits from an entrance porch, spacious 19' lounge dining room, fitted kitchen, two double bedrooms, contemporary shower room, double glazing and gas central heating throughout. Externally, there is a good-sized lawned rear garden and garage with parking space located at the rear.