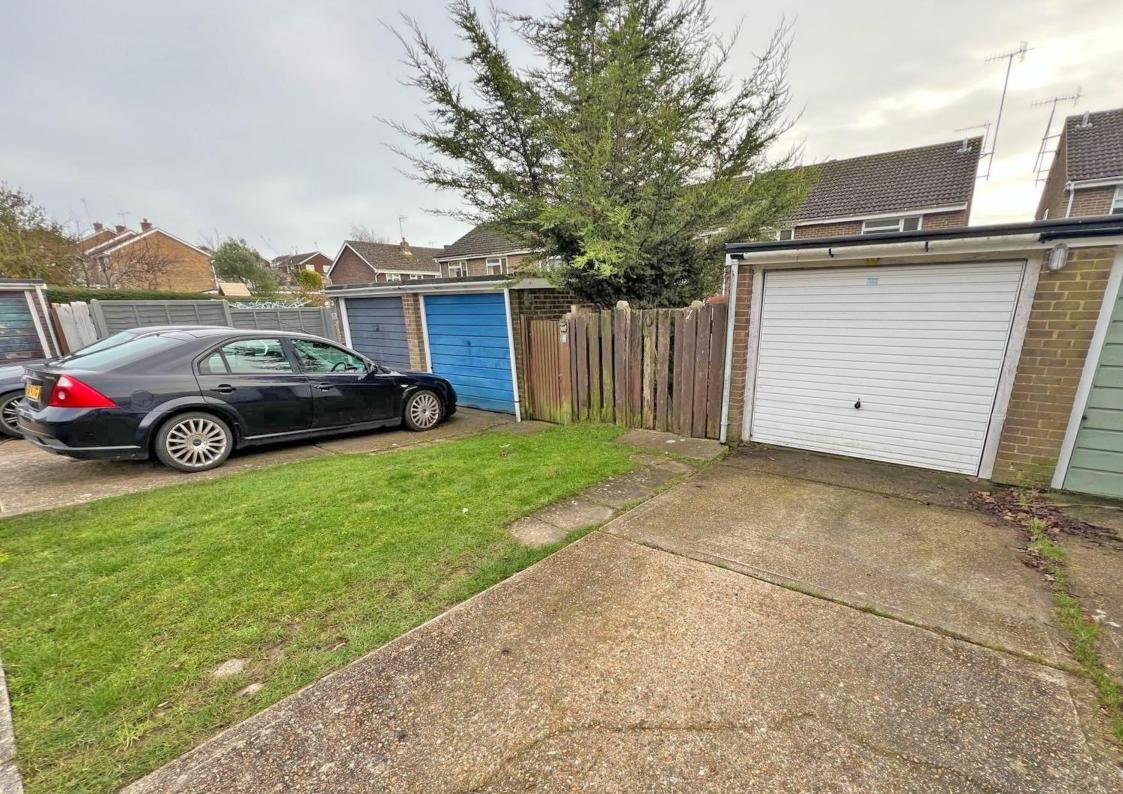

The property benefits from an entrance porch, spacious 19' lounge dining room, fitted kitchen, two double bedrooms, contemporary shower room, double glazing and gas central heating throughout. Externally, there is a good-sized lawned rear garden and garage with parking space located at the rear.

- End of terraced home
- Two double bedrooms
- 19' Lounge dining room
- Well-presented throughout.

- Good sized rear garden
- Highly popular location
- Garage and parking space
  - No on-going chain