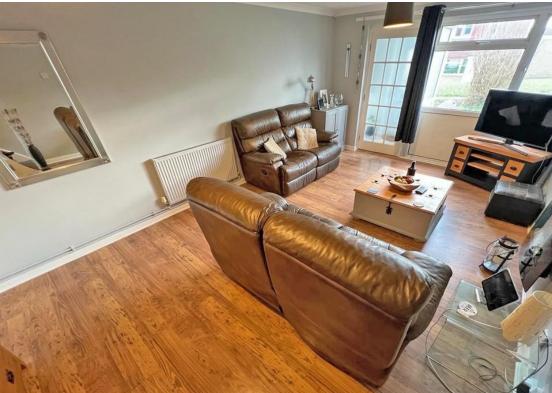

The property benefits from an entrance porch, spacious 19' lounge dining room, fitted kitchen, two double bedrooms, contemporary shower room, double glazing and gas central heating throughout. Externally, there is a good-sized lawned rear garden and garage with parking space located at the rear.

- End of terraced home
- Two double bedrooms
- 19' Lounge dining room
- Well-presented throughout.

- Good sized rear garden
- Highly popular location
- Garage and parking space
  - No on-going chain