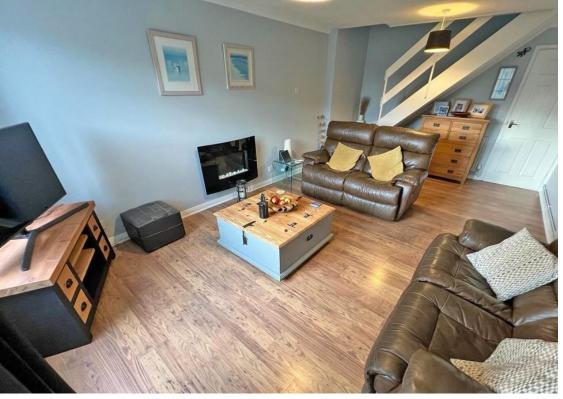

The property benefits from an entrance porch, spacious 19' lounge dining room, fitted kitchen, two double bedrooms, contemporary shower room, double glazing and gas central heating throughout. Externally, there is a good-sized lawned rear garden and garage with parking space located at the rear.

- End of terraced home
- Two double bedrooms
- 19' Lounge dining room
- Well-presented throughout.

- Good sized rear garden
- Highly popular location
- Garage and parking space
  - No on-going chain