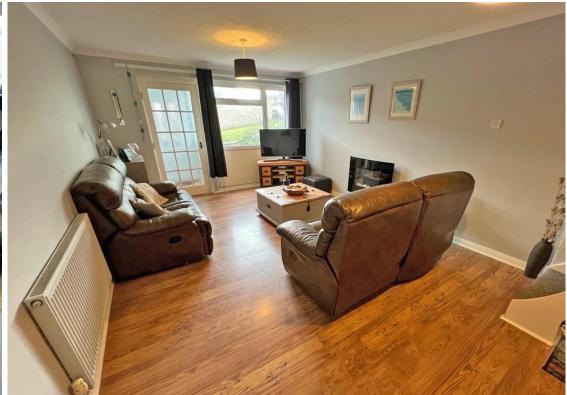

The property benefits from an entrance porch, spacious 19' lounge dining room, fitted kitchen, two double bedrooms, contemporary shower room, double glazing and gas central heating throughout. Externally, there is a good-sized lawned rear garden and garage with parking space located at the rear.

- End of terraced home
- Two double bedrooms
- 19' Lounge dining room
- Well-presented throughout.

- Good sized rear garden
- Highly popular location
- Garage and parking space
  - No on-going chain