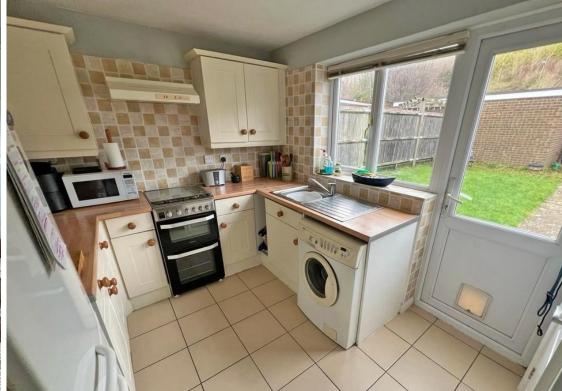

The property benefits from an entrance porch, spacious 19' lounge dining room, fitted kitchen, two double bedrooms, contemporary shower room, double glazing and gas central heating throughout. Externally, there is a good-sized lawned rear garden and garage with parking space located at the rear.