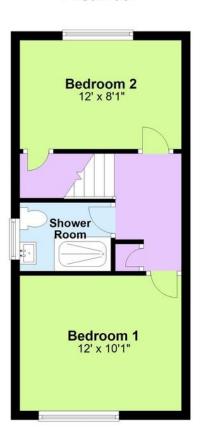

#### **First Floor**

The property benefits from an entrance porch, spacious 19' lounge dining room, fitted kitchen, two double bedrooms, contemporary shower room, double glazing and gas central heating throughout. Externally, there is a good-sized lawned rear garden and garage with parking space located at the rear.