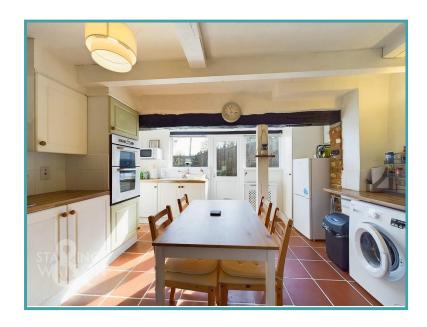

#### THE GRAND TOUR

Heading inside, the uPVC door opens to a porch entrance, with the sitting room beyond. Centred

around the feature fire place (wood burner for decoration only) with exposed brick and pamment tiled hearth, fitted carpet runs under foot, with a window to front and modern electric heater. Stairs rise to the first floor, with a door taking you to the kitchen. Having been extended, an open plan kitchen/dining space can be found, with room for a table, and a run of kitchen units to both sides. Integrated cooking appliances are included with an inset electric ceramic hob and built-in eye level electric double oven. Tiled flooring runs under foot, with a window and door to rear. Heading upstairs, fitted carpet leads through the landing, with doors to two bedrooms, whilst the smaller includes a built-in wardrobe. The family bathroom sits adjacent, complete with a modern three piece suite, tiled splash backs and shower over the bath.