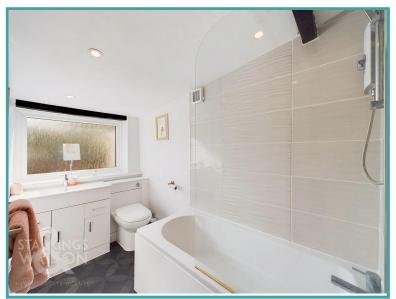

#### THE GRAND TOUR

Heading inside, the uPVC door opens to a porch entrance, with the sitting room beyond. Centred

around the feature fire place (wood burner for decoration only) with exposed brick and pamment tiled hearth, fitted carpet runs under foot, with a window to front and modern electric heater. Stairs rise to the first floor, with a door taking you to the kitchen. Having been extended, an open plan kitchen/dining space can be found, with room for a table, and a run of kitchen units to both sides. Integrated cooking appliances are included with an inset electric ceramic hob and built-in eye level electric double oven. Tiled flooring runs under foot, with a window and door to rear. Heading upstairs, fitted carpet leads through the landing, with doors to two bedrooms, whilst the smaller includes a built-in wardrobe. The family bathroom sits adjacent, complete with a modern three piece suite, tiled splash backs and shower over the bath.