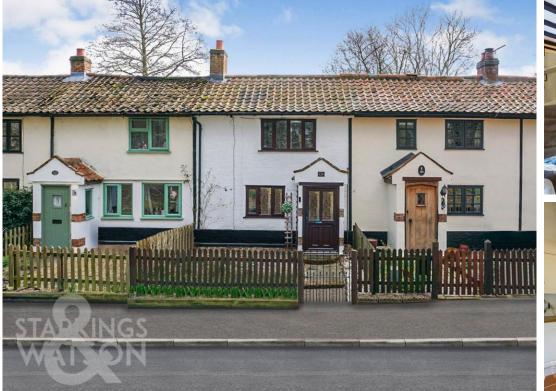

### **SETTING THE SCENE**

Set in a row of cottages overlooking woodland, the property occupies a low maintenance shingled frontage with timber picket fencing and a gate.

#### **IN SUMMARY**

Brimming with CHARACTER and CHARM, this FURNISHED mid-terrace cottage is the ideal COUNTRYSIDE RETREAT, with a WARM and COSY INTERIOR. A short drive from WYMONDHAM and MULBARTON, the property is adorned with TIMBER BEAMS whilst remaining light and bright. The accommodation comprises a porch entrance, SITTING ROOM with FEATURE FIREPLACE and EXTENDED KITCHEN with room for a dining table. Upstairs, TWO BEDROOMS and a FAMILY BATHROOM can be found all off landing. To the outside, ON ROAD PARKING can be found to front, with ENCLOSED GARDENS to the rear.