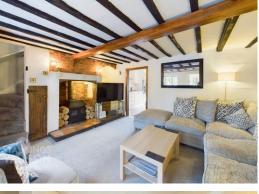

#### THE GRAND TOUR

Heading inside, the uPVC door opens to a porch entrance, with the sitting room beyond. Centred

around the feature fire place (wood burner for decoration only) with exposed brick and pamment tiled hearth, fitted carpet runs under foot, with a window to front and modern electric heater. Stairs rise to the first floor, with a door taking you to the kitchen. Having been extended, an open plan kitchen/dining space can be found, with room for a table, and a run of kitchen units to both sides. Integrated cooking appliances are included with an inset electric ceramic hob and built-in eye level electric double oven. Tiled flooring runs under foot, with a window and door to rear. Heading upstairs, fitted carpet leads through the landing, with doors to two bedrooms, whilst the smaller includes a built-in wardrobe. The family bathroom sits adjacent, complete with a modern three piece suite, tiled splash backs and shower over the bath.