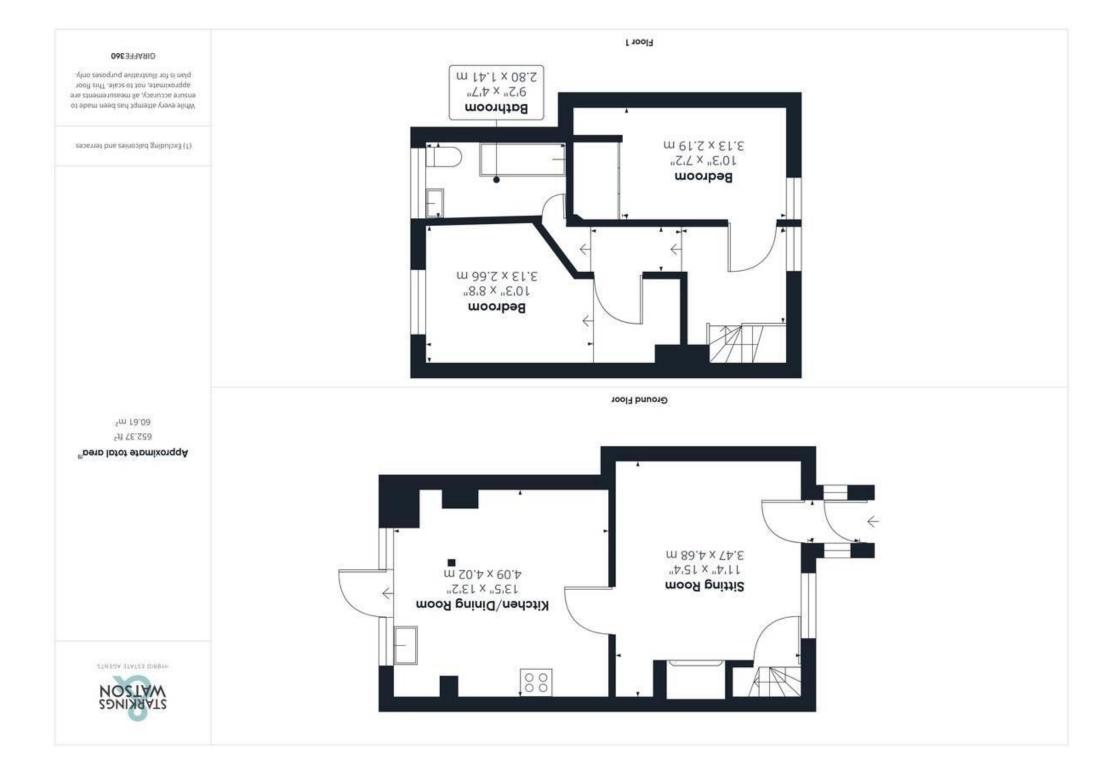

#### THE GRAND TOUR

Heading inside, the uPVC door opens to a porch entrance, with the sitting room beyond. Centred

around the feature fire place (wood burner for decoration only) with exposed brick and pamment tiled hearth, fitted carpet runs under foot, with a window to front and modern electric heater. Stairs rise to the first floor, with a door taking you to the kitchen. Having been extended, an open plan kitchen/dining space can be found, with room for a table, and a run of kitchen units to both sides. Integrated cooking appliances are included with an inset electric ceramic hob and built-in eye level electric double oven. Tiled flooring runs under foot, with a window and door to rear. Heading upstairs, fitted carpet leads through the landing, with doors to two bedrooms, whilst the smaller includes a built-in wardrobe. The family bathroom sits adjacent, complete with a modern three piece suite, tiled splash backs and shower over the bath.