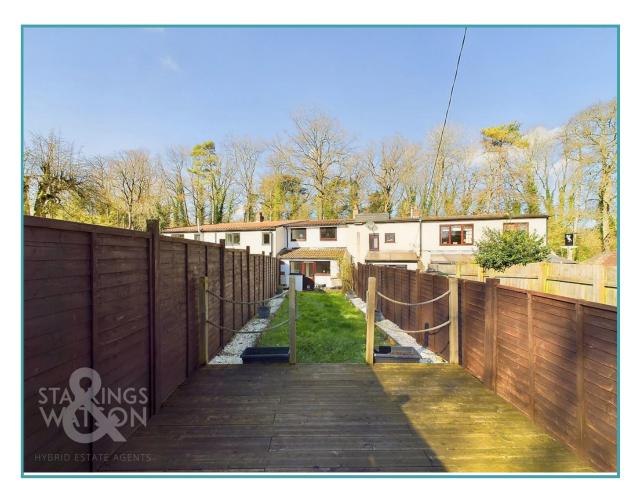

### THE GREAT OUTDOORS

Heading out of the kitchen door, a patio area can be found, with steps to a raised lawned garden, complete with shingled beds and timber fencing to both sides. A section of decking can be found to the rear, with a gate opening to an area of shingle.