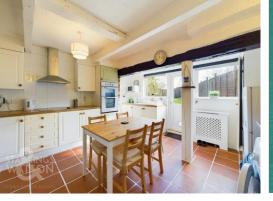

#### THE GRAND TOUR

Heading inside, the uPVC door opens to a porch entrance, with the sitting room beyond. Centred

around the feature fire place (wood burner for decoration only) with exposed brick and pamment tiled hearth, fitted carpet runs under foot, with a window to front and modern electric heater. Stairs rise to the first floor, with a door taking you to the kitchen. Having been extended, an open plan kitchen/dining space can be found, with room for a table, and a run of kitchen units to both sides. Integrated cooking appliances are included with an inset electric ceramic hob and built-in eye level electric double oven. Tiled flooring runs under foot, with a window and door to rear. Heading upstairs, fitted carpet leads through the landing, with doors to two bedrooms, whilst the smaller includes a built-in wardrobe. The family bathroom sits adjacent, complete with a modern three piece suite, tiled splash backs and shower over the bath.