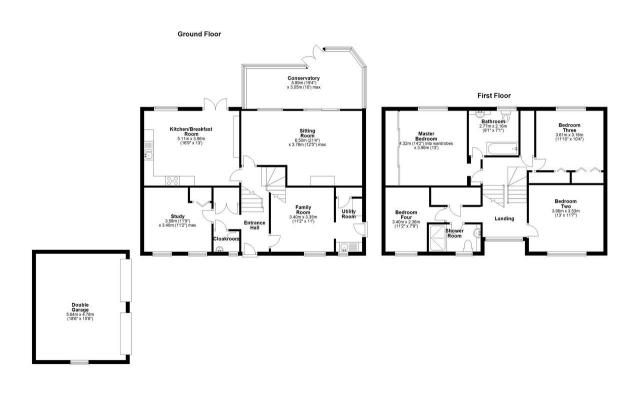

Brandy Bush, Brookfield, Highworth, SN6 7HY

Samuel Miles are delighted to offer For Sale this individually designed Detached Family Home built c.1988 and situated on a large plot offering about ¼ acre of mature landscaped gardens. The accommodation is arranged over four half levels and briefly comprises; Entrance Hall, Cloakroom, Study, Versatile Family Room and Utility Room, Large Refitted Kitchen/Breakfast Room, Sitting Room and Good Sized P shaped Conservatory. From the first half landing there are two Good Sized Bedrooms and a Refitted Shower Room. The top floor consists of a Master Bedroom with Large En-Suite Bathroom and a Further Double Bedroom. Outside as well as the