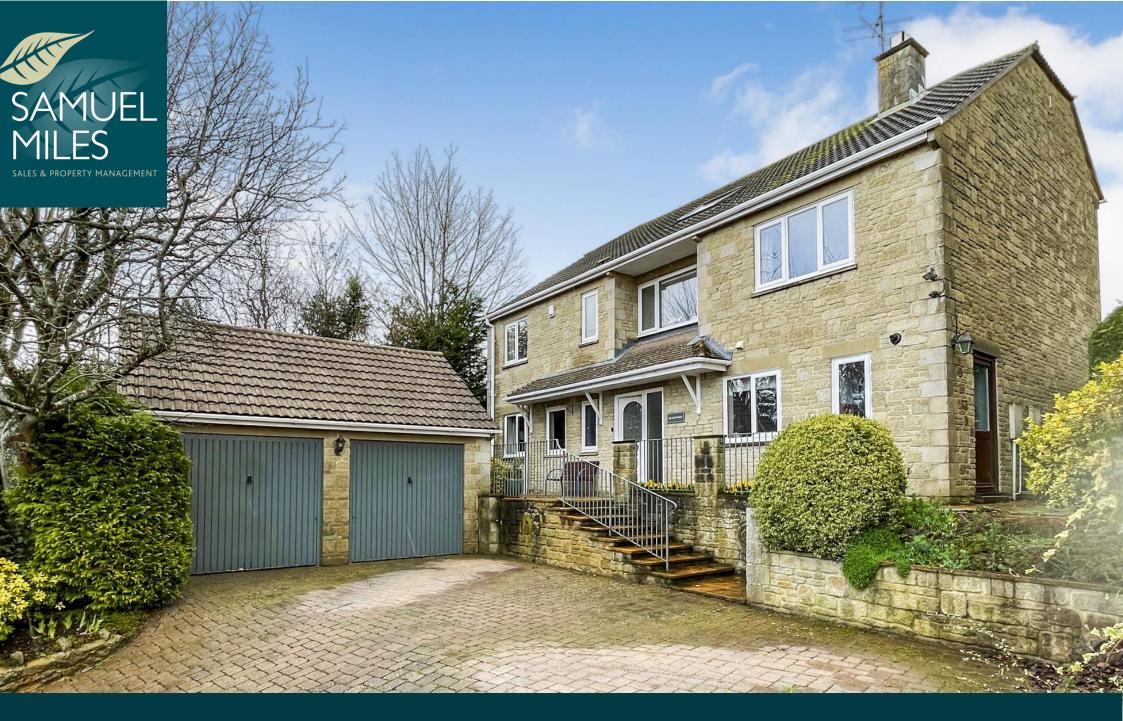

Brandy Bush, Brookfield, Highworth, SN6 7HY

Samuel Miles are delighted to offer For Sale this individually designed Detached Family Home built c.1988 and situated on a large plot offering about ¼ acre of mature landscaped gardens. The accommodation is arranged over four half levels and briefly comprises; Entrance Hall, Cloakroom, Study, Versatile Family Room and Utility Room, Large Refitted Kitchen/Breakfast Room, Sitting Room and Good Sized P shaped Conservatory. From the first half landing there are two Good Sized Bedrooms and a Refitted Shower Room. The top floor consists of a Master Bedroom with Large En-Suite Bathroom and a Further Double Bedroom. Outside as well as the