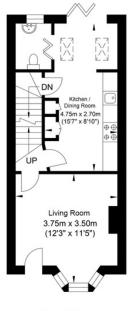

Entering through the stylish front door, you'll immediately be impressed by the well-presented interiors that exude charm and warmth. Step into the cosy lounge, featuring a period fireplace and a bay window. This inviting space is perfect for relaxation or entertaining guests.

Adjacent to the lounge, you'll find the well-appointed kitchen dining room, a true highlight of this property. With skylight windows illuminating the space and bi-fold doors leading out to the west-facing patio garden, this is a true haven for those who enjoy cooking and entertaining. The sleek design, ample storage space, and high-quality fitments make this kitchen a dream for any culinary enthusiast. Imagine hosting dinner parties under the stars or simply enjoying your morning coffee while basking in the sunlight. There is also a well placed cloakroom off this room.

Ground Floor Approximate Floor Area 320.87 sq ft (29.81 sq m)

First Floor Approximate Floor Area 257.58 sq ft (23.93 sq m)

Second Floor Approximate Floor Area 236.16 sq ft (21.94 sq m)

1.40m x 1.20m (4'7" x 3'11")