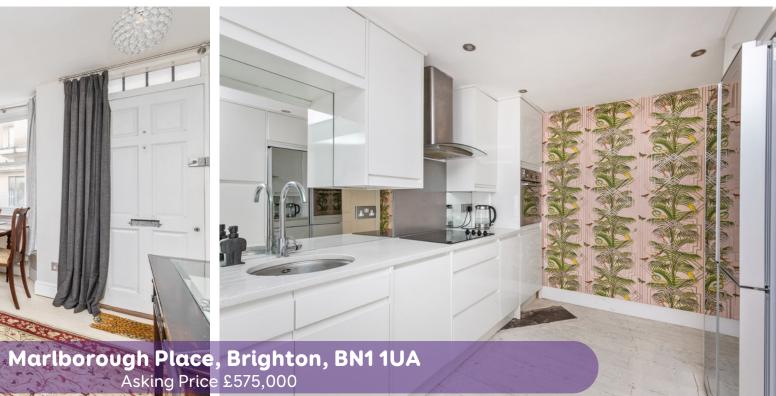

Adjacent to the lounge, you'll find the well-appointed kitchen dining room, a true highlight of this property. With skylight windows illuminating the space and bi-fold doors leading out to the west-facing patio garden, this is a true haven for those who enjoy cooking and entertaining. The sleek design, ample storage space, and high-quality fitments make this kitchen a dream for any culinary enthusiast. Imagine hosting dinner parties under the stars or simply enjoying your morning coffee while basking in the sunlight. There is also a well placed cloakroom off this room.