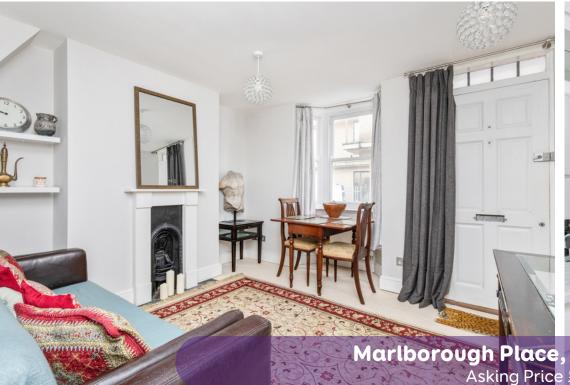

Entering through the stylish front door, you'll immediately be impressed by the well-presented interiors that exude charm and warmth. Step into the cosy lounge, featuring a period fireplace and a bay window. This inviting space is perfect for relaxation or entertaining guests.