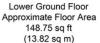

Ground Floor Approximate Floor Area 320.87 sq ft (29.81 sq m)

First Floor Approximate Floor Area 257.58 sq ft (23.93 sq m)

Second Floor Approximate Floor Area 236.16 sq ft (21.94 sq m)

1.40m x 1.20m (4'7" x 3'11")