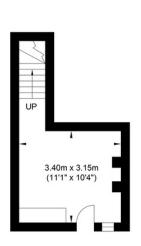

On the top floor you'll also find two double bedrooms, each offering a peaceful retreat for restful nights.

The lower floor of this property offers great flexibility, featuring a handy reception room that can be utilized as a home office, study, or even a bedroom. With separate street access, this space is perfect for those who work from home or require a dedicated area for private meetings.

Ground Floor Approximate Floor Area 320.87 sq ft (29.81 sq m)

First Floor Approximate Floor Area 257.58 sq ft (23.93 sq m)

Second Floor Approximate Floor Area 236.16 sq ft (21.94 sq m)

1.40m x 1.20m (4'7" x 3'11")