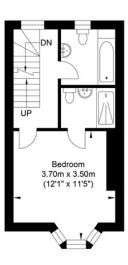

The first floor is home to a generously sized family bathroom, providing a tranquil space to unwind in the bathtub after a long day. The primary bedroom features an en-suite shower room, bay windows and feature fireplace providing a private sanctuary for relaxation.

On the top floor you'll also find two double bedrooms, each offering a peaceful retreat for restful nights.

The lower floor of this property offers great flexibility, featuring a handy reception room that can be utilized as a home office, study, or even a bedroom. With separate street access, this space is perfect for those who work from home or require a dedicated area for private meetings.

Ground Floor Approximate Floor Area 320.87 sq ft (29.81 sq m)

First Floor Approximate Floor Area 257.58 sq ft (23.93 sq m)

Second Floor Approximate Floor Area 236.16 sq ft (21.94 sq m)

1.40m x 1.20m (4'7" x 3'11")