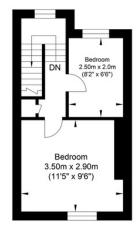

On the top floor you'll also find two double bedrooms, each offering a peaceful retreat for restful nights.

The lower floor of this property offers great flexibility, featuring a handy reception room that can be utilized as a home office, study, or even a bedroom. With separate street access, this space is perfect for those who work from home or require a dedicated area for private meetings.

Ground Floor Approximate Floor Area 320.87 sq ft (29.81 sq m)

First Floor Approximate Floor Area 257.58 sq ft (23.93 sq m)

Second Floor Approximate Floor Area 236.16 sq ft (21.94 sq m)

1.40m x 1.20m (4'7" x 3'11")