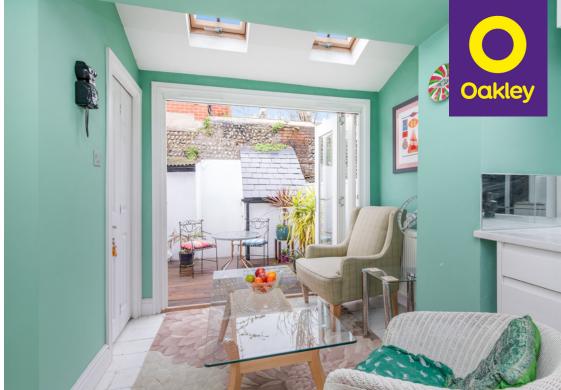

Adjacent to the lounge, you'll find the well-appointed kitchen dining room, a true highlight of this property. With skylight windows illuminating the space and bi-fold doors leading out to the west-facing patio garden, this is a true haven for those who enjoy cooking and entertaining. The sleek design, ample storage space, and high-quality fitments make this kitchen a dream for any culinary enthusiast. Imagine hosting dinner parties under the stars or simply enjoying your morning coffee while basking in the sunlight. There is also a well placed cloakroom off this room.