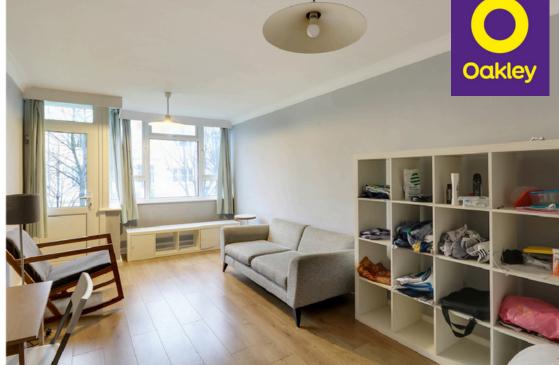

As you step into the apartment, you are welcomed by a generously sized lounge that offers ample space to create a versatile seating and dining area. It features double glazed windows and door with access to a balcony and the communal gardens, offering a lovely retreat after a long day.