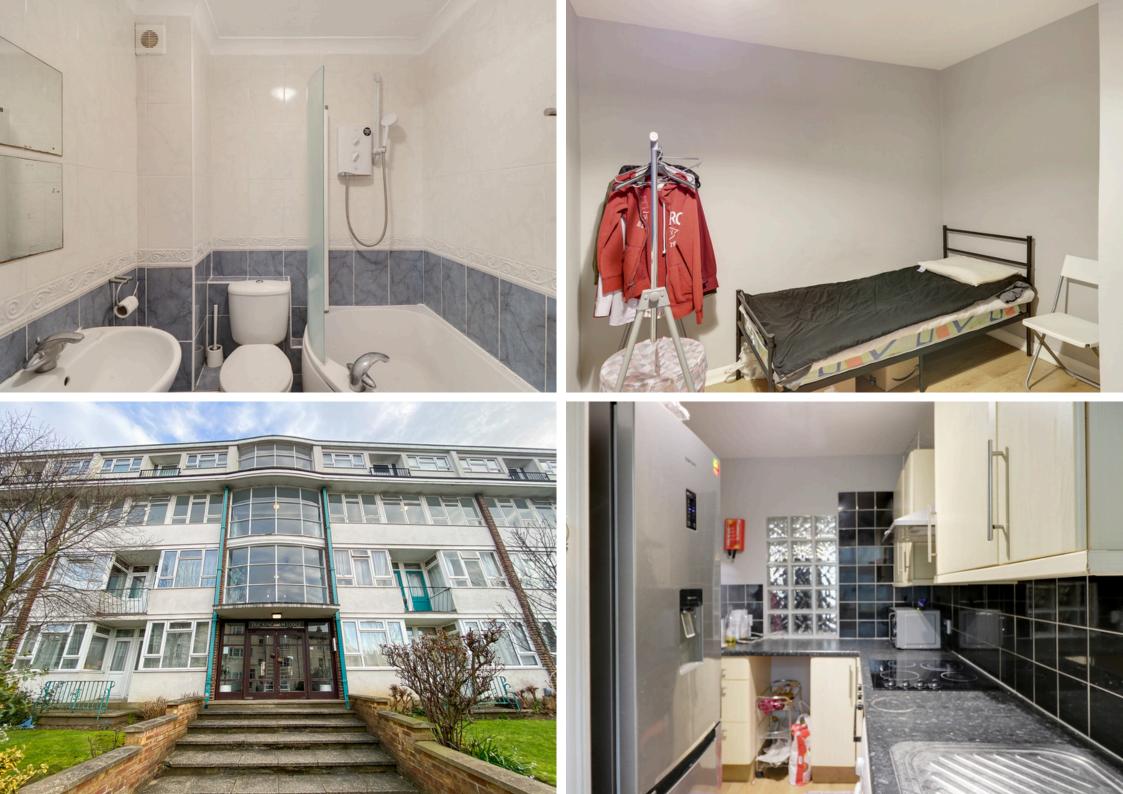

The modern kitchen is thoughtfully designed with plenty of work surface space, making it a joy to cook and entertain.

The apartment boasts two double bedrooms, both offering a tranquil sanctuary for relaxation. Whether used as a guest room, home office, or children's bedroom, there's ample space to meet various lifestyle needs.

The fully tiled bathroom, features a white bathroom suite including a shower bath with curved shower screen and electric shower over.

Residents of this apartment complex also have access to beautifully maintained communal gardens.