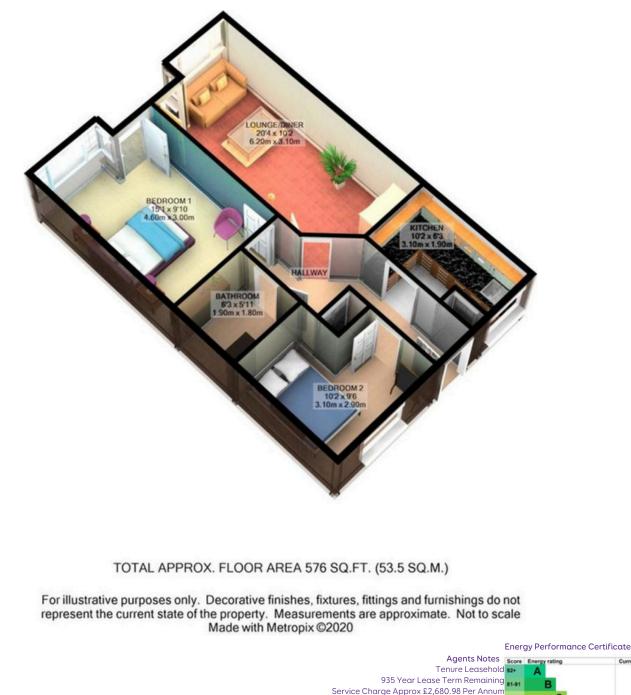

With no onward chain, this apartment is ready for you to move in and make it your own. The property offers a comfortable living space of approximately 576 square feet or 54 square meters, providing ample room to live and grow.