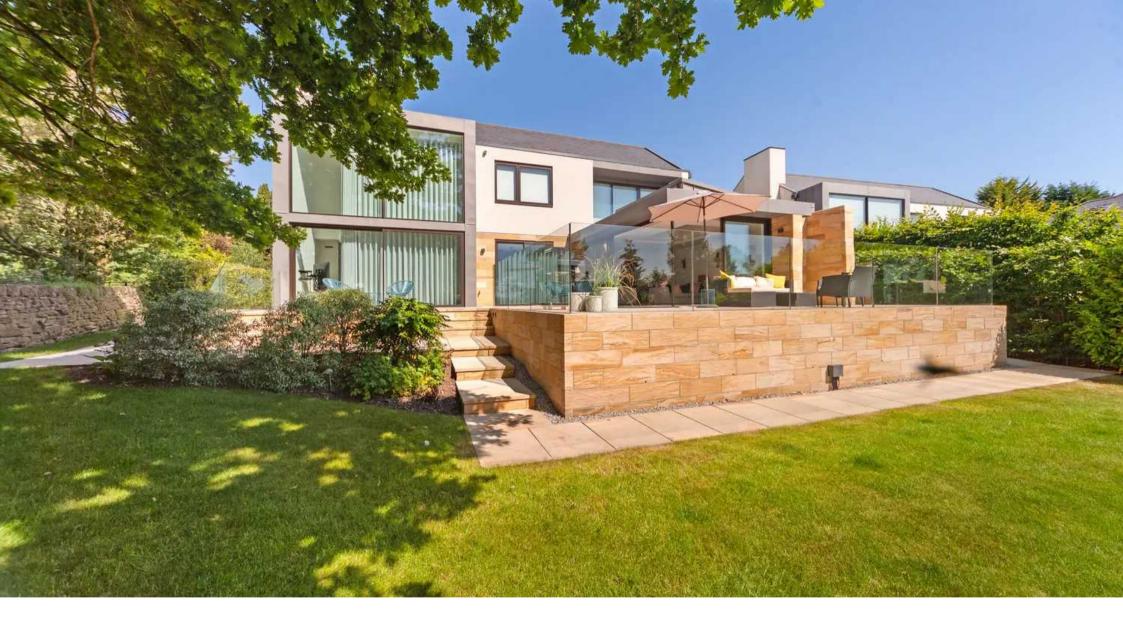

#### 17 Rossett Green Lane

Harrogate, Harrogate

-UNEXPECTEDLY RE-OFFERED FOR SALE— A stunning 4 bedroom detached family home presented to an exceptional standard and specification with double garage, private parking and landscaped south facing gardens looking towards the Crimple Valley, forming part of an exclusive development of just four outstanding properties on the popular south side of Harrogate.

Council Tax band: H

Tenure: Freehold

- AMAZING INTERIORS
- STUNNING SOUTH FACING VIEWS
- DOUBLE GARAGE
- CONTEMPORARY DESIGN
- SAT BEHIND ELECTRIC GATES
- SOUTH SIDE ADDRESS

MYRINGS