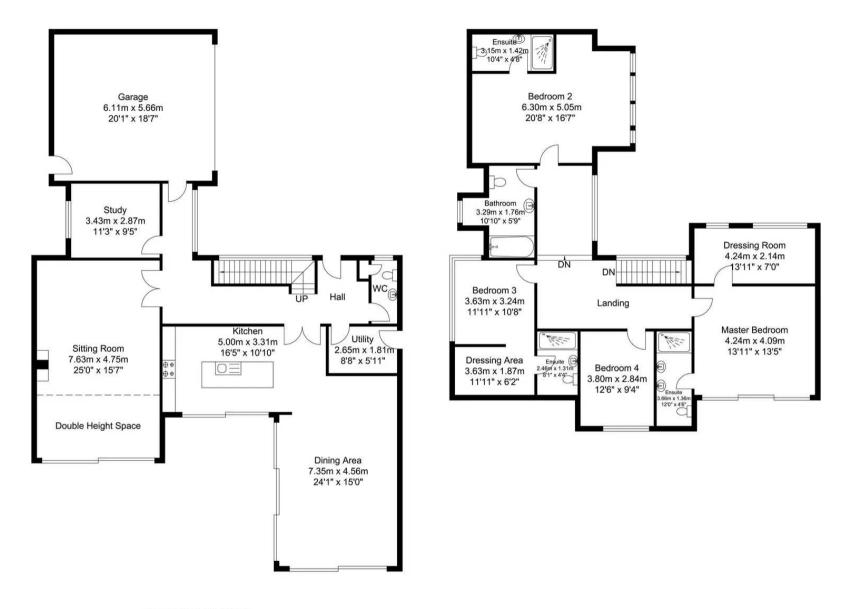

### Greenway

GROUND FLOOR
Approximate Floor Area 166.09 sq. m (1787.77 sq. ft.)

FIRST FLOOR
Approximate Floor Area 127.87 sq. m (1376.38 sq. ft.)

Approximate Floor Area 293.96 sq. m (3164.15 sq. ft.)