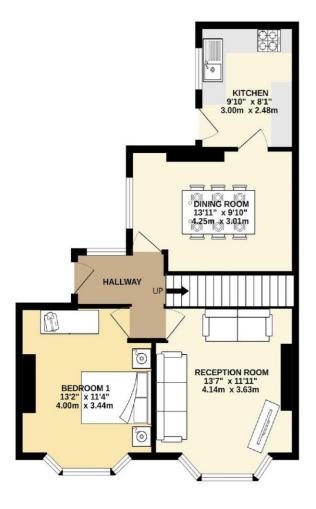

The property features a spacious driveway with ample parking for two vehicles, two large reception rooms, offering versatile living space to suit your needs and a low-maintenance courtyard garden, ideal for outdoor enjoyment with minimal upkeep required. The ground floor also consists of a practical kitchen at the rear and a good sized double bedroom at the front, this room can also be used as a study or play room.

The first floor comprises of three well-proportioned bedrooms, a generous landing area with a good size cupboard, ideal for individuals requiring additional storage space and a sizeable family bathroom equipped with a bath/shower which further enhances the functionality of the space.