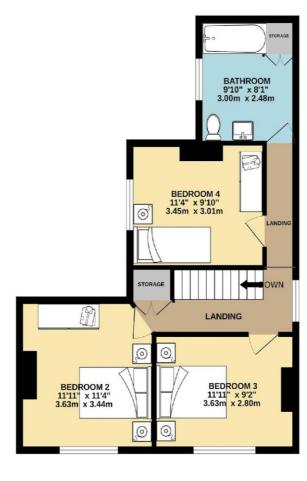

The first floor comprises of three well-proportioned bedrooms, a generous landing area with a good size cupboard, ideal for individuals requiring additional storage space and a sizeable family bathroom equipped with a bath/shower which further enhances the functionality of the space.