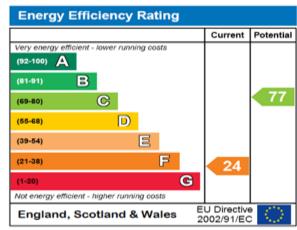

# **Energy Performance Certificate**

The energy efficiency rating is a measure of the overall efficacy of a home. The higher the rating the more energy efficient the home is and the lower the fuel bills.