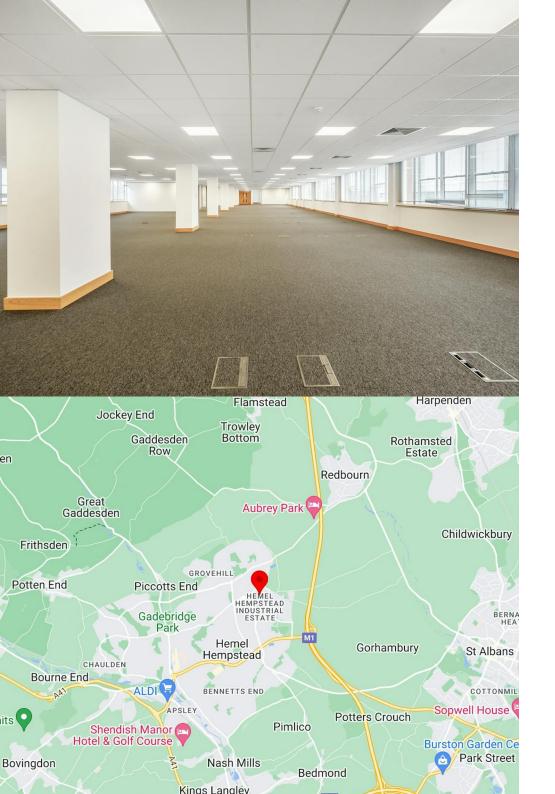

### Location

iMex Business Centre is nestled within the vibrant Maylands Business Park, which hosts over 650 businesses, including prominent international brands like Amazon, Asos, Next, BP, and Virgin Media. With an array of amenities within walking distance, including banks, restaurants, gyms, and hotels, the location proves exceptional for both staff and clients. Additionally, two supermarkets are just a short drive away, while Hemel Hempstead town centre is approximately three miles from the offices.

The center boasts excellent motorway connectivity, with Junction 8 of the M1 less than two miles away and Junction 21 of the M25 merely five miles away.

Hemel Hempstead train station is a mere 10-minute drive, offering four trains per hour to London Euston, with a travel time of only thirty minutes. The nearest bus stops are within a mile, with buses running every half an hour and taking approximately ten minutes to and from the town centre.

London Luton Airport is just over ten miles away and reachable within slightly over 15 minutes by car via the M1.