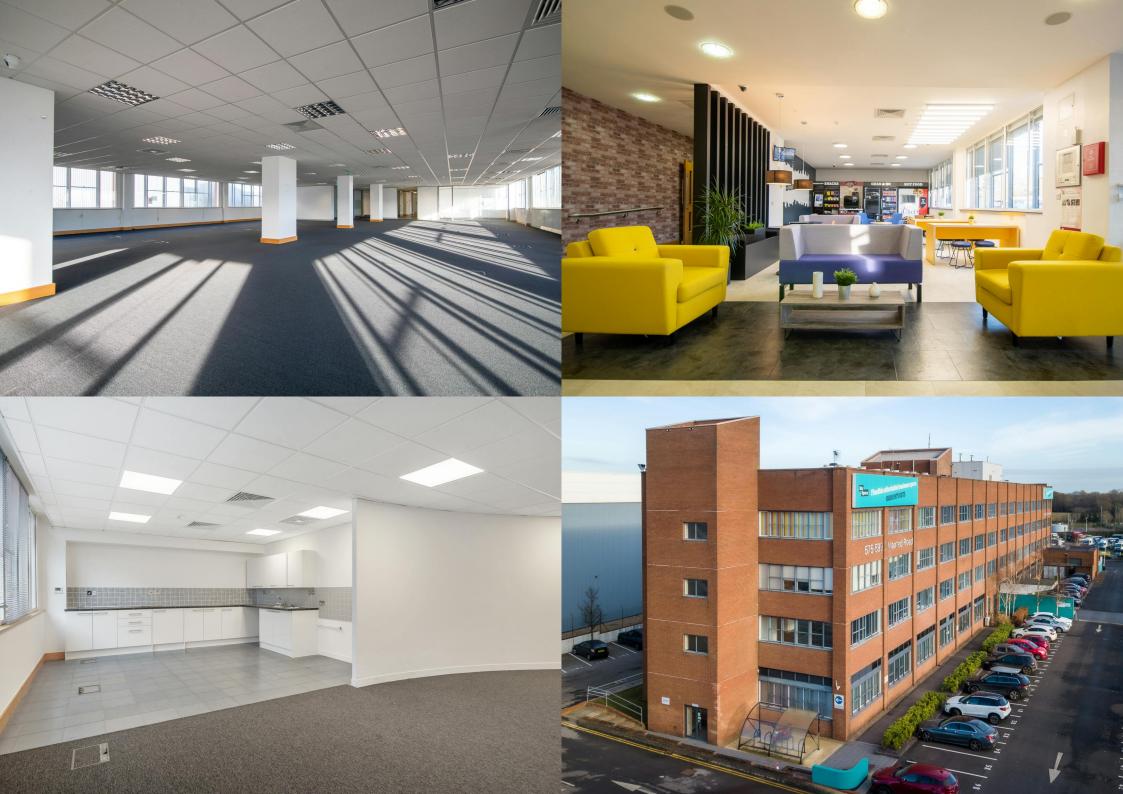

# IMEX CENTRE

575-599 MAXTED ROAD, HEMEL HEMPSTEAD, HP2 7DX

### Description

iMex Business Centre presents a distinctive and modern workspace tailored to businesses in Hertfordshire. This four-storey building provides opportunities for growth through a range of office sizes.

Benefitting from outstanding amenities, tenants enjoy 24/7 access, CCTV security, air-conditioning, heating, and complimentary parking. Furthermore, the recently renovated reception area creates a chic and inviting ambiance for staff, clients, and visitors alike.