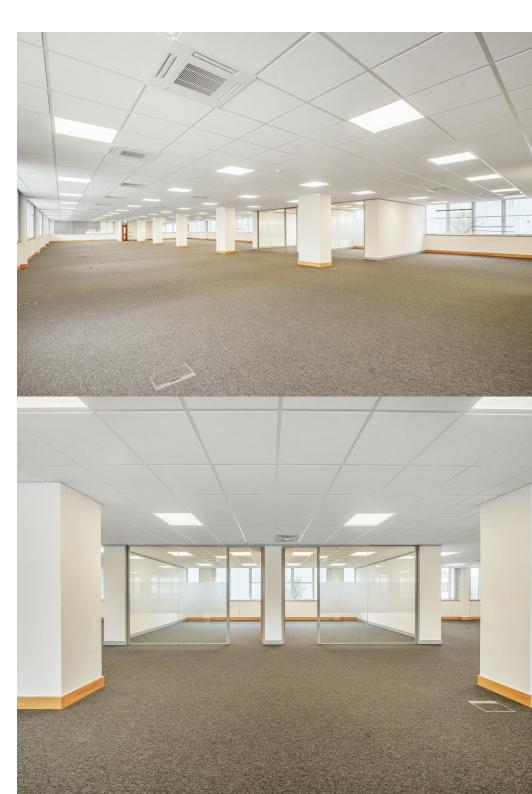

# Refurbished Office Available On Flexible Lease Terms

### **Key Features**

- Free Onsite Parking
- Cycle Storage
- 24/7 Access
- Air Conditioned Office
- Communal Break Out Areas
- Shower Facilities

### Description

iMex Business Centre presents a distinctive and modern workspace tailored to businesses in Hertfordshire. This four-storey building provides opportunities for growth through a range of office sizes.

Benefitting from outstanding amenities, tenants enjoy 24/7 access, CCTV security, air-conditioning, heating, and complimentary parking. Furthermore, the recently renovated reception area creates a chic and inviting ambiance for staff, clients, and visitors alike.