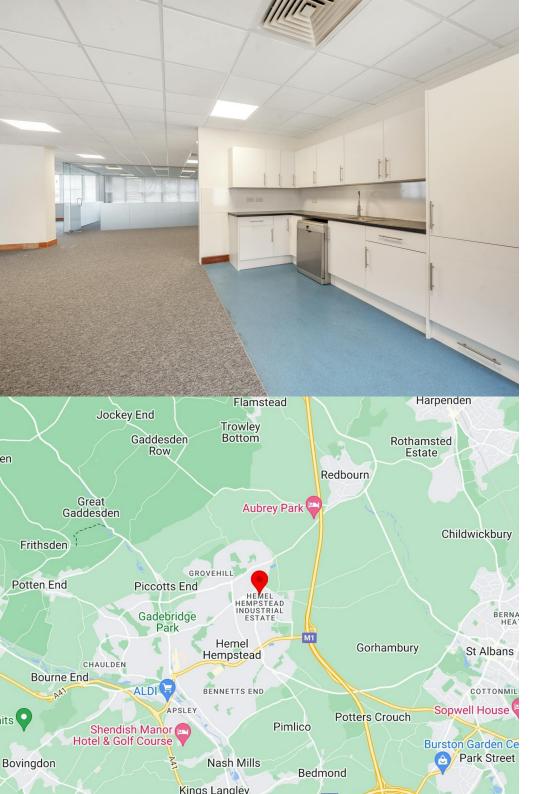

Benefitting from outstanding amenities, tenants enjoy 24/7 access, CCTV security, air-conditioning, heating, and complimentary parking. Furthermore, the recently renovated reception area creates a chic and inviting ambiance for staff, clients, and visitors alike.

#### Location

iMex Business Centre is nestled within the vibrant Maylands Business Park, which hosts over 650 businesses, including prominent international brands like Amazon, Asos, Next, BP, and Virgin Media. With an array of amenities within walking distance, including banks, restaurants, gyms, and hotels, the location proves exceptional for both staff and clients. Additionally, two supermarkets are just a short drive away, while Hemel Hempstead town centre is approximately three miles from the offices.

The center boasts excellent motorway connectivity, with Junction 8 of the M1 less than two miles away and Junction 21 of the M25 merely five miles away.

Hemel Hempstead train station is a mere 10-minute drive, offering four trains per hour to London Euston, with a travel time of only thirty minutes. The nearest bus stops are within a mile, with buses running every half an hour and taking approximately ten minutes to and from the town centre.