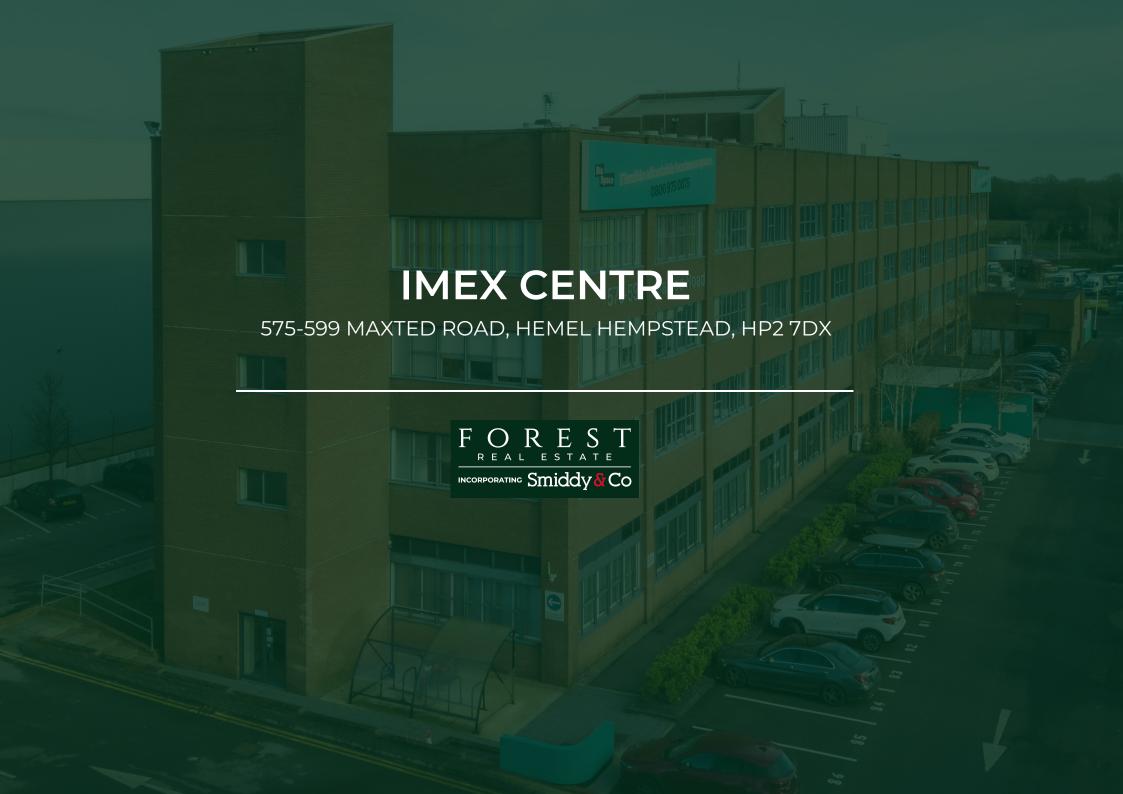

Suite 308, iMex Centre, 575-599 Maxted Road

Hemel Hempstead, HP2 7DX

### Description

iMex Business Centre presents a distinctive and modern workspace tailored to businesses in Hertfordshire. This four-storey building provides opportunities for growth through a range of office sizes.

Benefitting from outstanding amenities, tenants enjoy 24/7 access, CCTV security, air-conditioning, heating, and complimentary parking. Furthermore, the recently renovated reception area creates a chic and inviting ambiance for staff, clients, and visitors alike.