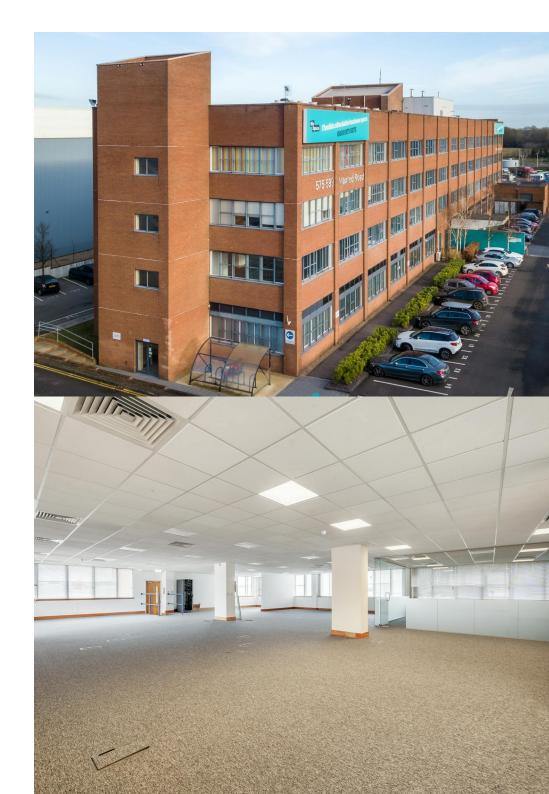

### Description

iMex Business Centre presents a distinctive and modern workspace tailored to businesses in Hertfordshire. This four-storey building provides opportunities for growth through a range of office sizes.

Benefitting from outstanding amenities, tenants enjoy 24/7 access, CCTV security, air-conditioning, heating, and complimentary parking. Furthermore, the recently renovated reception area creates a chic and inviting ambiance for staff, clients, and visitors alike.