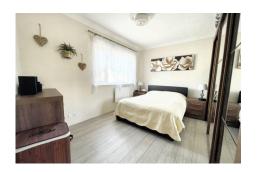

WEST FACING KITCHEN/BREAKFAST ROOM 10'9" x 8'8" (3.27m x 2.64m)

BEDROOM 1 14' x 10'6" (4.26m x 3.20m)

BEDROOM 2 10'9" x 9'8" (3.27m x 2.94m)

BATHROOM/WC 8'2" x 5'8" (2.48m x 1.72m)

GARAGE

PARKING SPACE

Council tax band: B