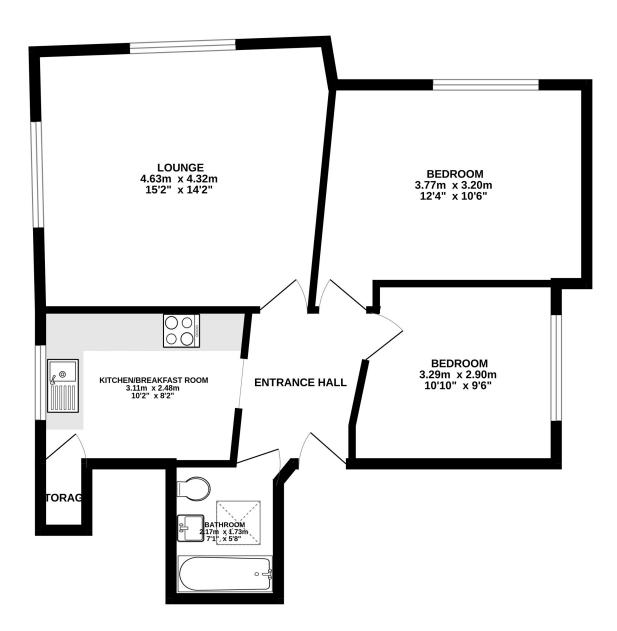

Benefits include a share of freehold, double glazing, garage and off road parking.

The accommodation with approximate room measurements comprises:

**ENTRANCE HALL** 

DUAL ASPECT LOUNGE 15'1" x 14'1" (4.59m x 4.29m)

WEST FACING KITCHEN/BREAKFAST ROOM 10'9" x 8'8" (3.27m x 2.64m)

BEDROOM 1 14' x 10'6" (4.26m x 3.20m)

BEDROOM 2 10'9" x 9'8" (3.27m x 2.94m)

BATHROOM/WC 8'2" x 5'8" (2.48m x 1.72m)

GARAGE

PARKING SPACE

Council tax band: B

## **GROUND FLOOR** 59.9 sq.m. (645 sq.ft.) approx.

4 TUSCAN COURT 18 THE ESPLANANDE TELSCOMBE CLIFFS PEACEHAVEN

TOTAL FLOOR AREA : 59.9 sq.m. (645 sq.ft.) approx.

Whilst every attempt has been made to ensure the accuracy of the floorplan contained here, measurements of doors, windows, rooms and any other items are approximate and no responsibility is taken for any erory, omission or mis-statement. This plan is for illustrative purposes only and should be used as such by any prospective purchaser. The services, systems and appliances shown have not been tested and no guarantee as to their operability or efficiency can be given. Made with Metropix ©2024