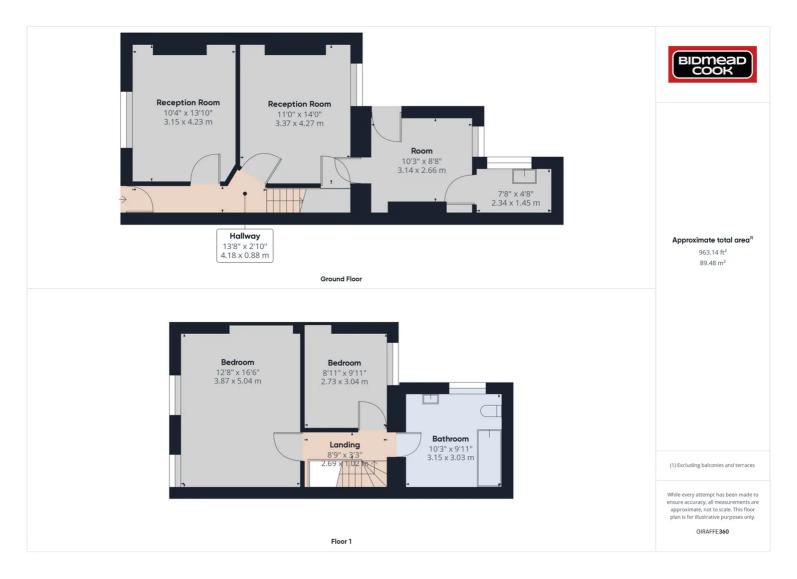

## £65,000 Freehold

Ideal Renovation Project • Three Reception Rooms • Convenient Location • Two Bedrooms • Double Glazing • Rear Garden

26 Whitcombe Street, Aberdare, Rhondda Cynon Taff, CF44 7AU Tel: 01685 886086 Email: aberdare@bidmeadcook.co.uk www.bidmeadcook.co.uk \*\*Ideal Renovation Project\*\* A two bedroom, mid-terrace property in need of modernisation. The accommodation comprises an entrance hall, three reception rooms and a room previously used as a kitchen. To the first floor are two bedrooms and bathroom. Benefits include double glazing and a rear garden which is need of attention. This property is approximately 0.5 miles from the town centre and is conveniently located for the bus and train stations.