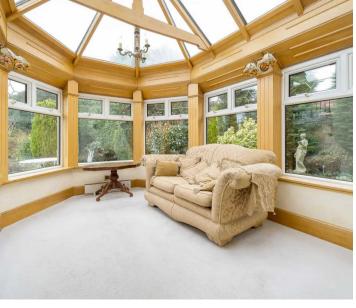

## The Cottage, Christ Church Oval

Harrogate, Harrogate

The Cottage offers a rare and unique opportunity to acquire a period detached residence built circa 1890 standing in about 0.25 of an acre of wonderful secret mature walled gardens with a separate stone built sun room and detached garage situated on a quiet tree lined Oval just off the Park Parade stray parkland. Council Tax band: G