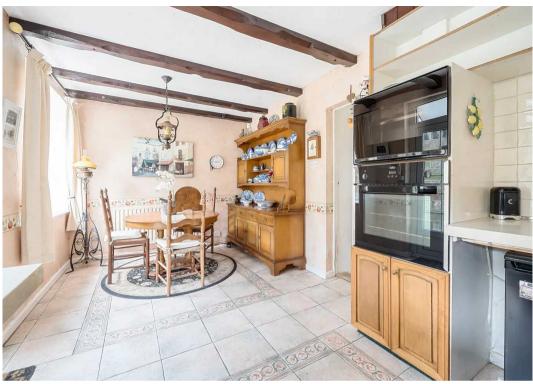

## The Cottage, Christ Church Oval

Harrogate, Harrogate

The Cottage offers a rare and unique opportunity to acquire a period detached residence built circa 1890 standing in about 0.25 of an acre of wonderful secret mature walled gardens with a separate stone built sun room and detached garage situated on a quiet tree lined Oval just off the Park Parade stray parkland. Council Tax band: G