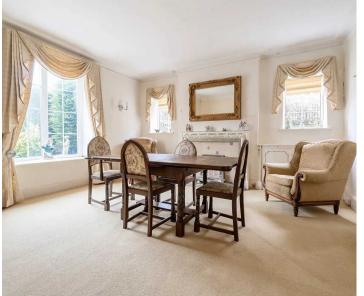

## The Cottage, Christ Church Oval

Harrogate, Harrogate

The Cottage offers a rare and unique opportunity to acquire a period detached residence built circa 1890 standing in about 0.25 of an acre of wonderful secret mature walled gardens with a separate stone built sun room and detached garage situated on a quiet tree lined Oval just off the Park Parade stray parkland. Council Tax band: G