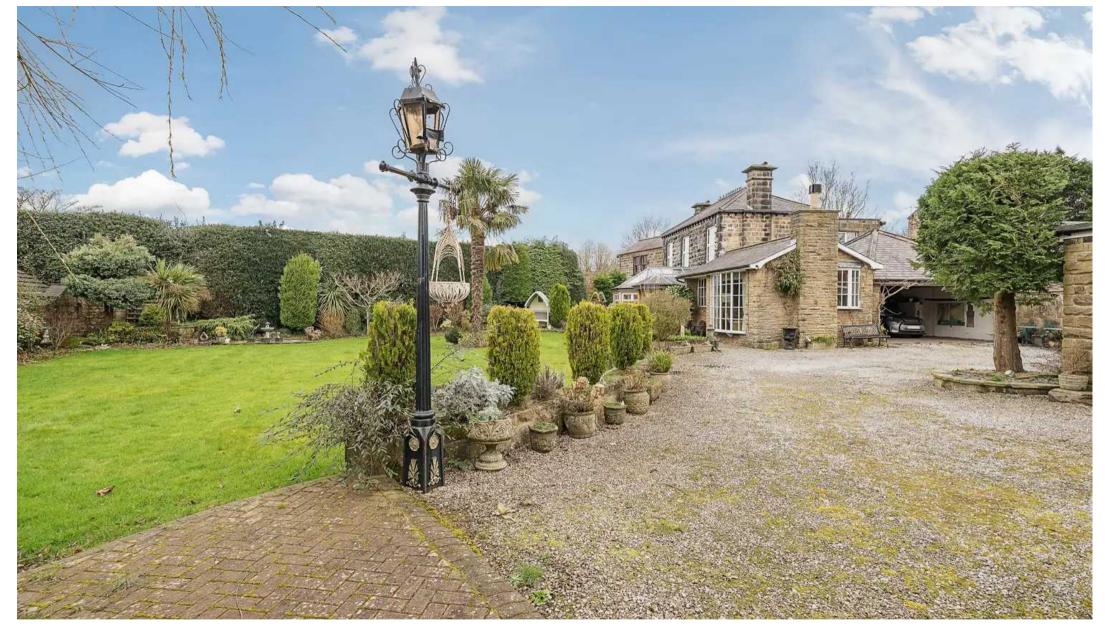

## The Cottage, Christ Church Oval

Harrogate, Harrogate

The Cottage offers a rare and unique opportunity to acquire a period detached residence built circa 1890 standing in about 0.25 of an acre of wonderful secret mature walled gardens with a separate stone built sun room and detached garage situated on a quiet tree lined Oval just off the Park Parade stray parkland. Council Tax band: G

Tenure: Freehold

- PERIOD FEATURES
- POTENTIAL TO EXTEND
- CLOSE TO PARK PARADE STRAY PARKLAND
- SITTING BEHIND ELECTRIC GATES
- LOVELY MATURE WALLED GARDENS OF ABOUT 0.25 ACRE
- DETACHED GARAGE

MYRINGS