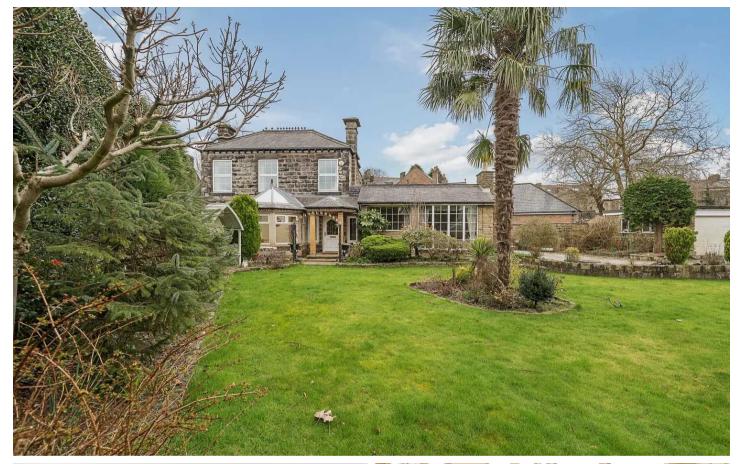

## The Cottage, Christ Church Oval

Harrogate, Harrogate

The Cottage offers a rare and unique opportunity to acquire a period detached residence built circa 1890 standing in about 0.25 of an acre of wonderful secret mature walled gardens with a separate stone built sun room and detached garage situated on a quiet tree lined Oval just off the Park Parade stray parkland. Council Tax band: G

Tenure: Freehold

- PERIOD FEATURES
- POTENTIAL TO EXTEND
- CLOSE TO PARK PARADE STRAY PARKLAND
- SITTING BEHIND ELECTRIC GATES
- LOVELY MATURE WALLED GARDENS OF ABOUT 0.25 ACRE
- DETACHED GARAGE

MYRINGS