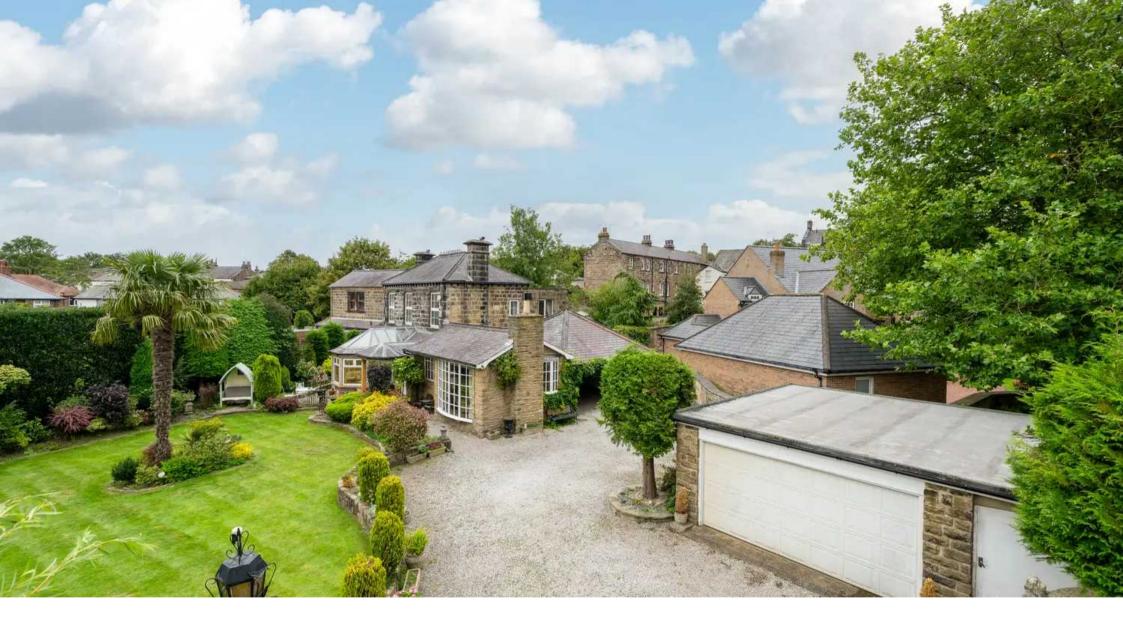

## The Cottage, Christ Church Oval

Harrogate, Harrogate

The Cottage offers a rare and unique opportunity to acquire a period detached residence built circa 1890 standing in about 0.25 of an acre of wonderful secret mature walled gardens with a separate stone built sun room and detached garage situated on a quiet tree lined Oval just off the Park Parade stray parkland. Council Tax band: G

Tenure: Freehold

- PERIOD FEATURES
- POTENTIAL TO EXTEND
- CLOSE TO PARK PARADE STRAY PARKLAND
- SITTING BEHIND ELECTRIC GATES
- LOVELY MATURE WALLED GARDENS OF ABOUT 0.25 ACRE
- DETACHED GARAGE

MYRINGS