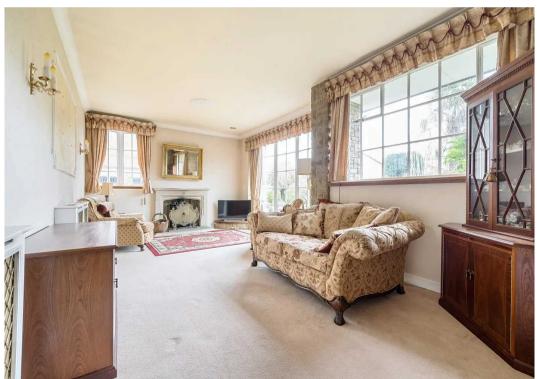

## The Cottage, Christ Church Oval

Harrogate, Harrogate

The Cottage offers a rare and unique opportunity to acquire a period detached residence built circa 1890 standing in about 0.25 of an acre of wonderful secret mature walled gardens with a separate stone built sun room and detached garage situated on a quiet tree lined Oval just off the Park Parade stray parkland. Council Tax band: G