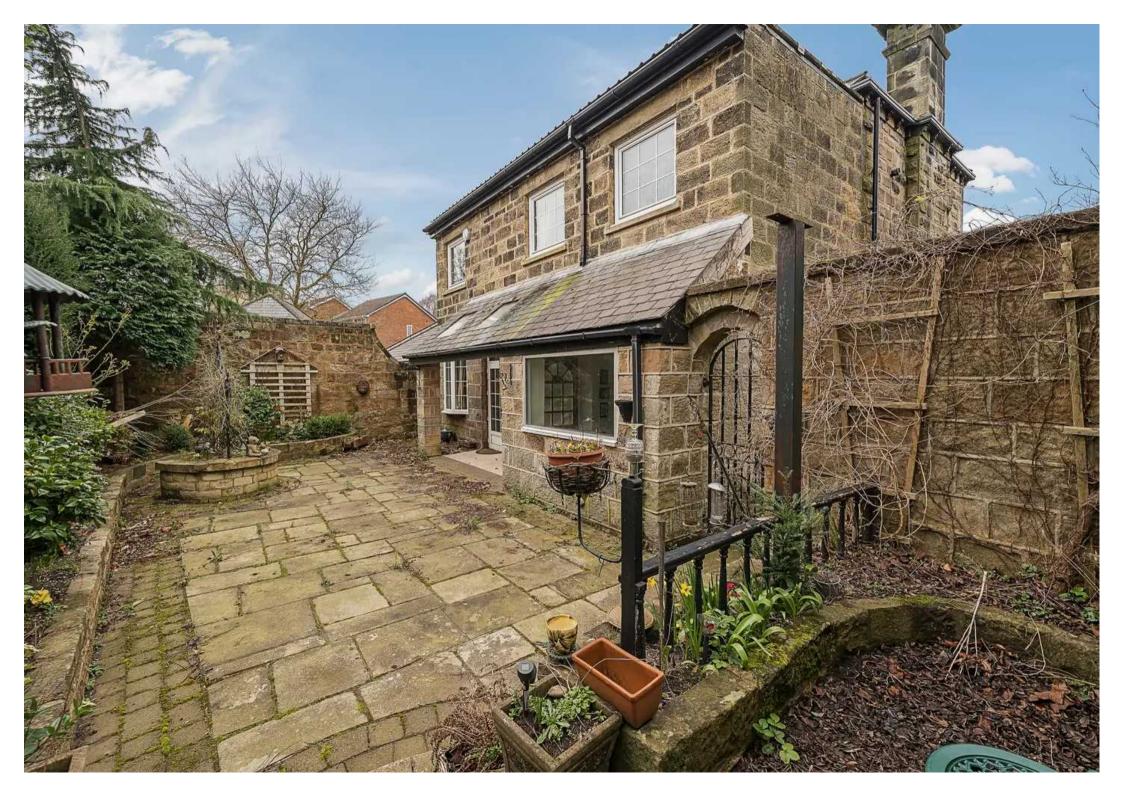

## The Cottage, Christ Church Oval

Harrogate, Harrogate

The Cottage offers a rare and unique opportunity to acquire a period detached residence built circa 1890 standing in about 0.25 of an acre of wonderful secret mature walled gardens with a separate stone built sun room and detached garage situated on a quiet tree lined Oval just off the Park Parade stray parkland. Council Tax band: G

Tenure: Freehold

- PERIOD FEATURES
- POTENTIAL TO EXTEND
- CLOSE TO PARK PARADE STRAY PARKLAND
- SITTING BEHIND ELECTRIC GATES
- LOVELY MATURE WALLED GARDENS OF ABOUT 0.25 ACRE
- DETACHED GARAGE

MYRINGS