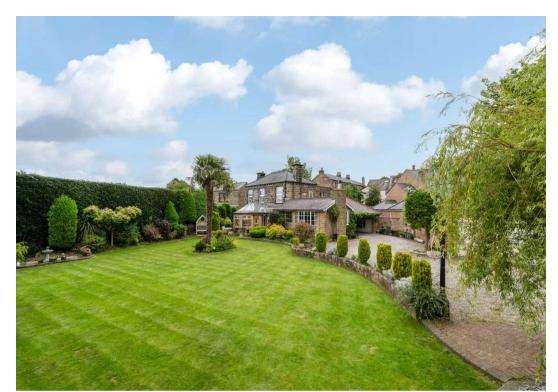

## The Cottage, Christ Church Oval

Harrogate, Harrogate

The Cottage offers a rare and unique opportunity to acquire a period detached residence built circa 1890 standing in about 0.25 of an acre of wonderful secret mature walled gardens with a separate stone built sun room and detached garage situated on a quiet tree lined Oval just off the Park Parade stray parkland. Council Tax band: G

Tenure: Freehold

- PERIOD FEATURES
- POTENTIAL TO EXTEND
- CLOSE TO PARK PARADE STRAY PARKLAND
- SITTING BEHIND ELECTRIC GATES
- LOVELY MATURE WALLED GARDENS OF ABOUT 0.25 ACRE
- DETACHED GARAGE

MYRINGS