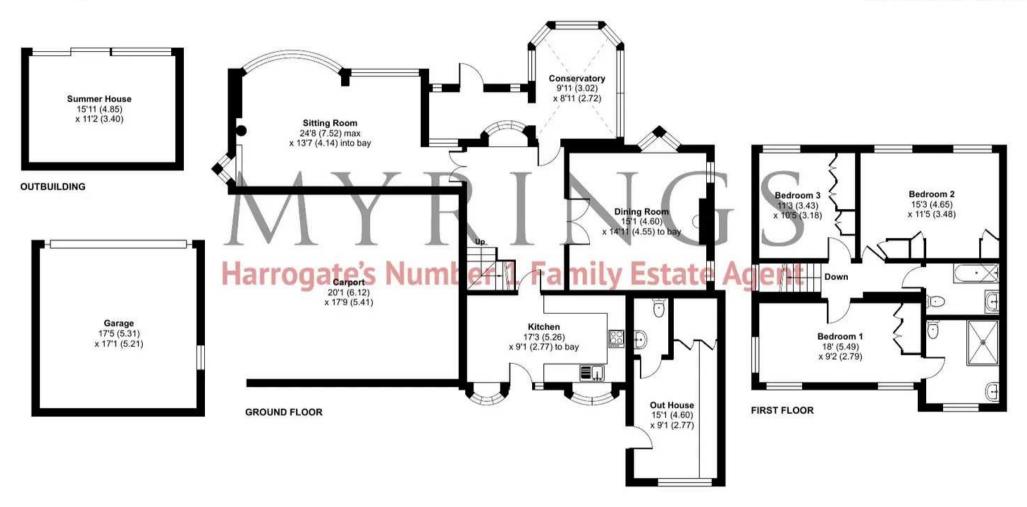

## Christ Church Oval, Harrogate, HG1

Approximate Area = 1730 sq ft / 160.7 sq m (excludes carport)

Garage = 300 sq ft / 27.8 sq m

Outbuildings = 367 sq ft / 34 sq m

Total = 2397 sq ft / 222.5 sq m

For identification only - Not to scale