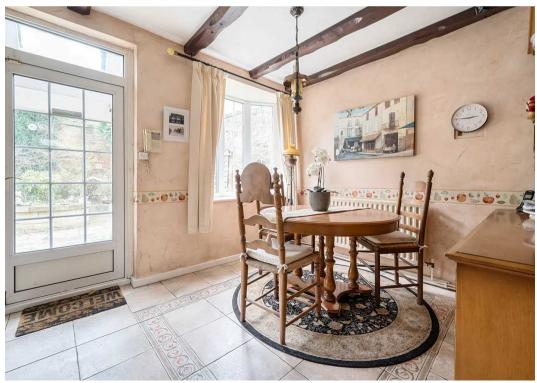

## The Cottage, Christ Church Oval

Harrogate, Harrogate

The Cottage offers a rare and unique opportunity to acquire a period detached residence built circa 1890 standing in about 0.25 of an acre of wonderful secret mature walled gardens with a separate stone built sun room and detached garage situated on a quiet tree lined Oval just off the Park Parade stray parkland. Council Tax band: G