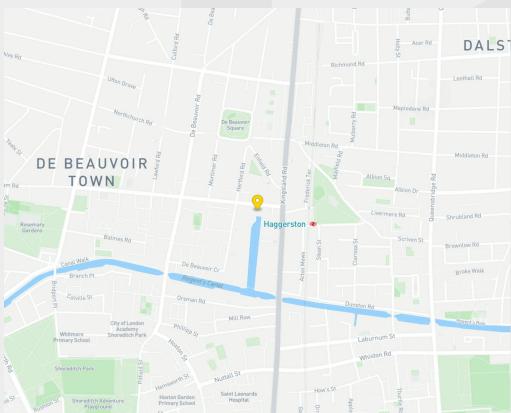

#### Location

The modern building is located on Downham Road, close to its junction with Kingsland Road and within easy walking distance of the amenities of Dalston Town Centre and the Regents Canal. The building is located a couple of minutes from Haggerston Overground Station and there a multiple bus routes on Kingsland Road.