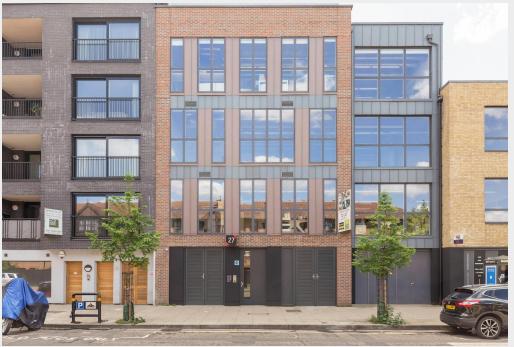

Units 5 & 6, 27 Downham Road, Dalston,

London, N1 5AA

### **Description**

The space on the third floor benefits from great natural light from three aspects. The office has a comfort cooling / heating and fresh air ventilation systems installed. Within the space there is a kitchen, wooden floors and an exposed concrete ceiling. The office building is accessed via a well presented entrance lobby with a passenger lift and stairs serving all floors. There is secure bicycle parking on the ground floor and shared toilets and shower on all floors.