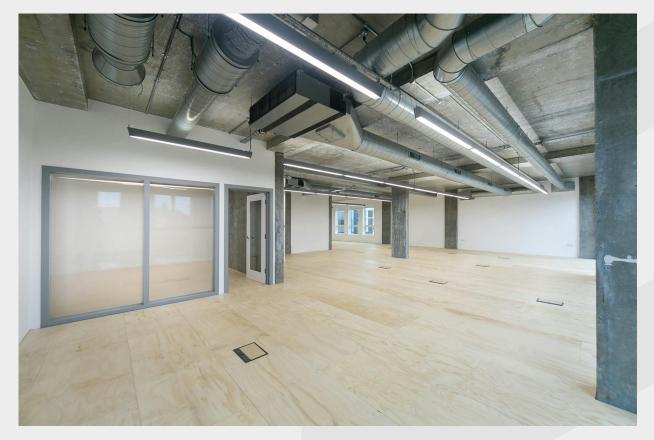

# Bright triple aspect office floor with great ceiling height

- Fibre connection to floor (tenant to take on service)
- 3 meeting rooms and 2 Zoom rooms
- Comfort cooling / heating and fresh air ventilation
- Cat 6a to floor boxes and accessible raised floor
- Showers and secure cycle parking
- Can be let separately or as a whole

### **Description**

The space on the third floor benefits from great natural light from three aspects. The office has a comfort cooling / heating and fresh air ventilation systems installed. Within the space there is a kitchen, wooden floors and an exposed concrete ceiling. The office building is accessed via a well presented entrance lobby with a passenger lift and stairs serving all floors. There is secure bicycle parking on the ground floor and shared toilets and shower on all floors.