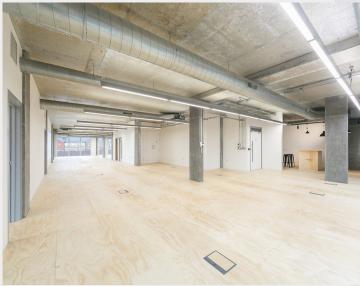

# Bright triple aspect office floor with great ceiling height

- Fibre connection to floor (tenant to take on service)
- 3 meeting rooms and 2 Zoom rooms
- Comfort cooling / heating and fresh air ventilation
- Cat 6a to floor boxes and accessible raised floor
- Showers and secure cycle parking
- Can be let separately or as a whole

### **Description**

The space on the third floor benefits from great natural light from three aspects. The office has a comfort cooling / heating and fresh air ventilation systems installed. Within the space there is a kitchen, wooden floors and an exposed concrete ceiling. The office building is accessed via a well presented entrance lobby with a passenger lift and stairs serving all floors. There is secure bicycle parking on the ground floor and shared toilets and shower on all floors.