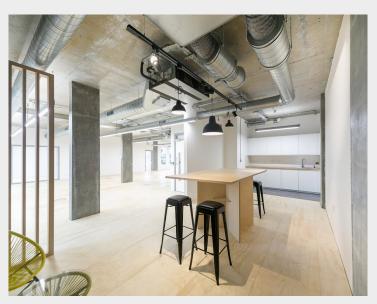

### **Description**

The space on the third floor benefits from great natural light from three aspects. The office has a comfort cooling / heating and fresh air ventilation systems installed. Within the space there is a kitchen, wooden floors and an exposed concrete ceiling. The office building is accessed via a well presented entrance lobby with a passenger lift and stairs serving all floors. There is secure bicycle parking on the ground floor and shared toilets and shower on all floors.