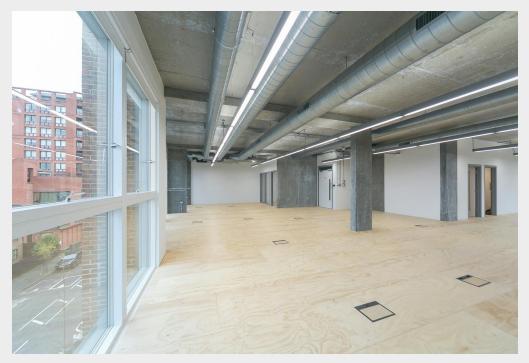

# Bright triple aspect office floor with great ceiling height

- Fibre connection to floor (tenant to take on service)
- 3 meeting rooms and 2 Zoom rooms
- Comfort cooling / heating and fresh air ventilation
- Cat 6a to floor boxes and accessible raised floor
- Showers and secure cycle parking
- Can be let separately or as a whole

### **Description**

The space on the third floor benefits from great natural light from three aspects. The office has a comfort cooling / heating and fresh air ventilation systems installed. Within the space there is a kitchen, wooden floors and an exposed concrete ceiling. The office building is accessed via a well presented entrance lobby with a passenger lift and stairs serving all floors. There is secure bicycle parking on the ground floor and shared toilets and shower on all floors.