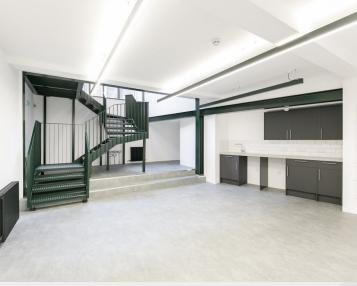

## **Description**

The unit benefits from its own secure entrance from Durham Yard. The accommodation is split between Ground Floor and Lower Ground floors with a feature steel staircase linking the two floors. The Ground Floor provides a Disabled Toilet with additional high level storage. The Lower Ground Floor provides a shower, additional toilet and kitchen.