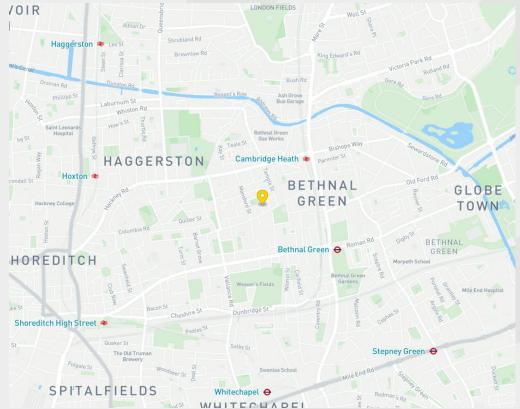

### Location

This popular mixed-use area is close to Brick Lane, Shoreditch, Columbia Road and Broadway Market and London Fields. The unit's entrance is in the 'Durham Yard' cluster of creative businesses. Cambridge Heath Station and Bethnal Green Tube Station (Central Line) are both with a short walk away and the area is also well-served by numerous bus routes on Bethnal Green Road and Hackney Road.