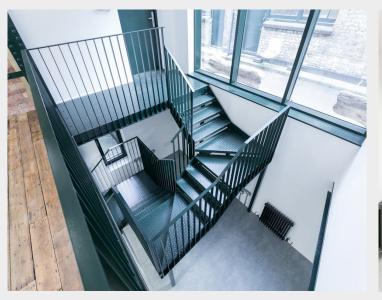

## **Description**

The unit benefits from its own secure entrance from Durham Yard. The accommodation is split between Ground Floor and Lower Ground floors with a feature steel staircase linking the two floors. The Ground Floor provides a Disabled Toilet with additional high level storage. The Lower Ground Floor provides a shower, additional toilet and kitchen.