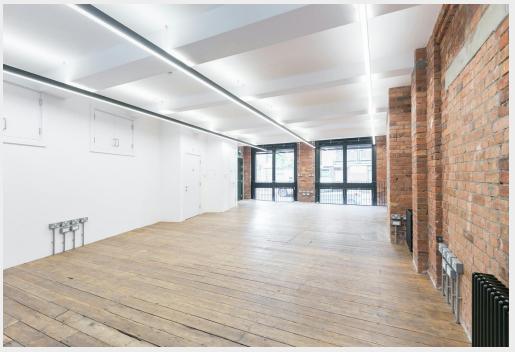

# Self-Contained Commercial Unit Within a Courtyard Development, Bethnal Green.

- Self-contained with private access
- Private shower and cycle storage
- Courtyard setting
- Secure entrance from Durham Yard
- Excellent natural light
- Character exposed brickwork and wood flooring Suitable for a range of commercial uses

## **Description**

The unit benefits from its own secure entrance from Durham Yard. The accommodation is split between Ground Floor and Lower Ground floors with a feature steel staircase linking the two floors. The Ground Floor provides a Disabled Toilet with additional high level storage. The Lower Ground Floor provides a shower, additional toilet and kitchen.