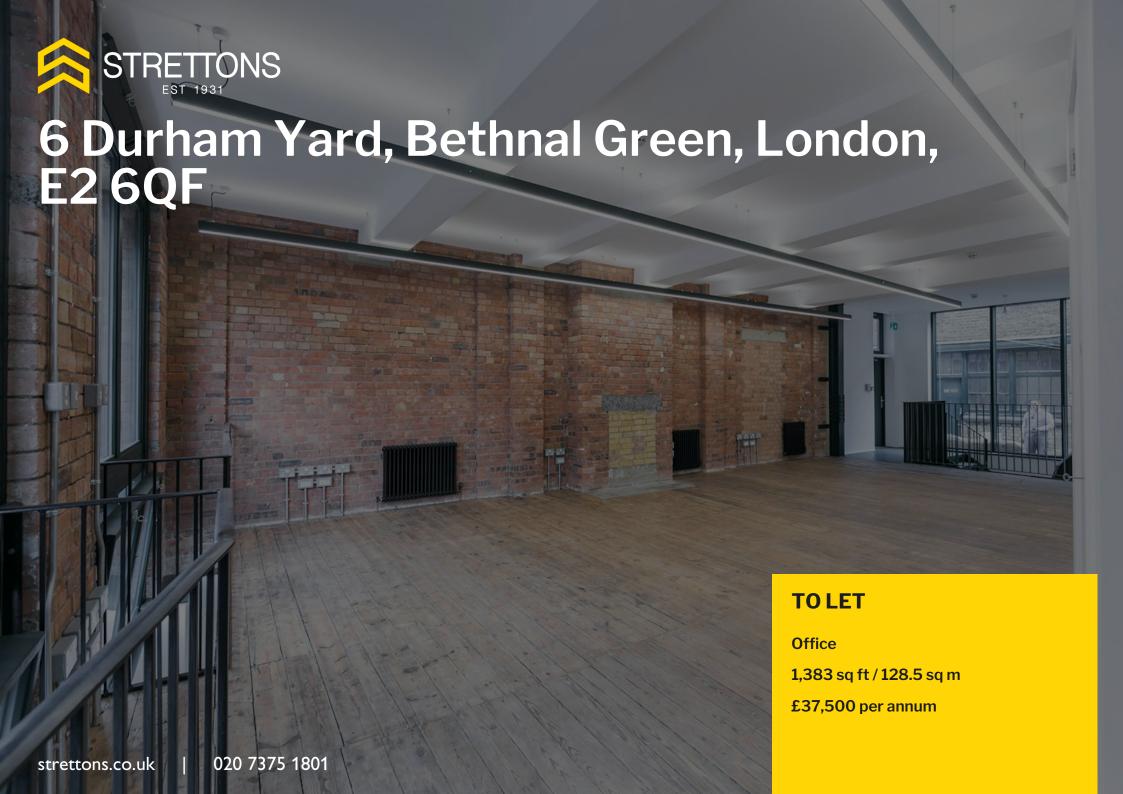

# Self-Contained Commercial Unit Within a Courtyard Development, Bethnal Green.

- Self-contained with private access
- Private shower and cycle storage
- Courtyard setting
- Secure entrance from Durham Yard
- Excellent natural light
- Character exposed brickwork and wood flooring Suitable for a range of commercial uses

## **Description**

The unit benefits from its own secure entrance from Durham Yard. The accommodation is split between Ground Floor and Lower Ground floors with a feature steel staircase linking the two floors. The Ground Floor provides a Disabled Toilet with additional high level storage. The Lower Ground Floor provides a shower, additional toilet and kitchen.

## **Accommodation / Availability**

| Unit         | Sq ft | Sqm   | Rent                 | Rates payable     | Service charge | Total month | Availability |
|--------------|-------|-------|----------------------|-------------------|----------------|-------------|--------------|
| Ground       | 555   | 51.6  | -                    | n/a               | n/a            | £0          | Available    |
| Lower Ground | 828   | 76.9  | -                    | n/a               | n/a            | £0          | Available    |
| Unit - Total | 1,383 | 128.5 | £37,500.00 per annum | £15,344.25 /annum | £3,375 /annum  | £4,684.94   | Available    |