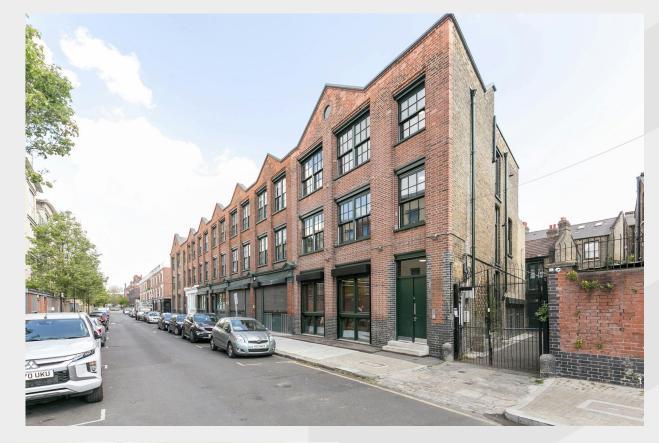

### Location

This popular mixed-use area is close to Brick Lane, Shoreditch, Columbia Road and Broadway Market and London Fields. The unit's entrance is in the 'Durham Yard' cluster of creative businesses. Cambridge Heath Station and Bethnal Green Tube Station (Central Line) are both with a short walk away and the area is also well-served by numerous bus routes on Bethnal Green Road and Hackney Road.