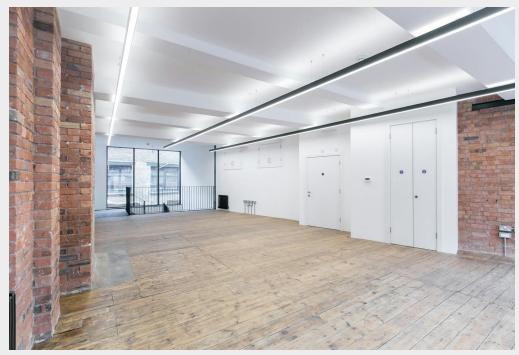

# Self-Contained Commercial Unit Within a Courtyard Development, Bethnal Green.

- Self-contained with private access
- Private shower and cycle storage
- Courtyard setting
- Secure entrance from Durham Yard
- Excellent natural light
- Character exposed brickwork and wood flooring Suitable for a range of commercial uses

## **Description**

The unit benefits from its own secure entrance from Durham Yard. The accommodation is split between Ground Floor and Lower Ground floors with a feature steel staircase linking the two floors. The Ground Floor provides a Disabled Toilet with additional high level storage. The Lower Ground Floor provides a shower, additional toilet and kitchen.