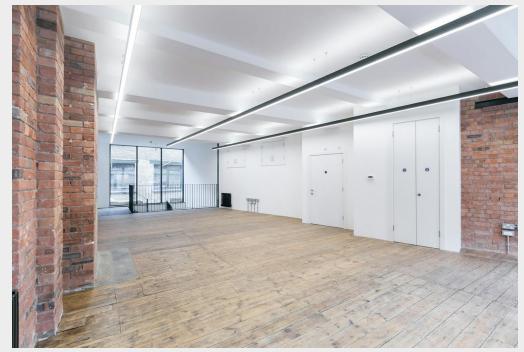

Self-Contained Commercial Unit Within a Courtyard Development, Bethnal Green.

- Self-contained with private access
- Private shower and cycle storage
- Courtyard setting
- Secure entrance from Durham Yard
- Excellent natural light
- Character exposed brickwork and wood flooring Suitable for a range of commercial uses

# **Description**

The unit benefits from its own secure entrance from Durham Yard. The accommodation is split between Ground Floor and Lower Ground floors with a feature steel staircase linking the two floors. The Ground Floor provides a Disabled Toilet with additional high level storage. The Lower Ground Floor provides a shower, additional toilet and kitchen.