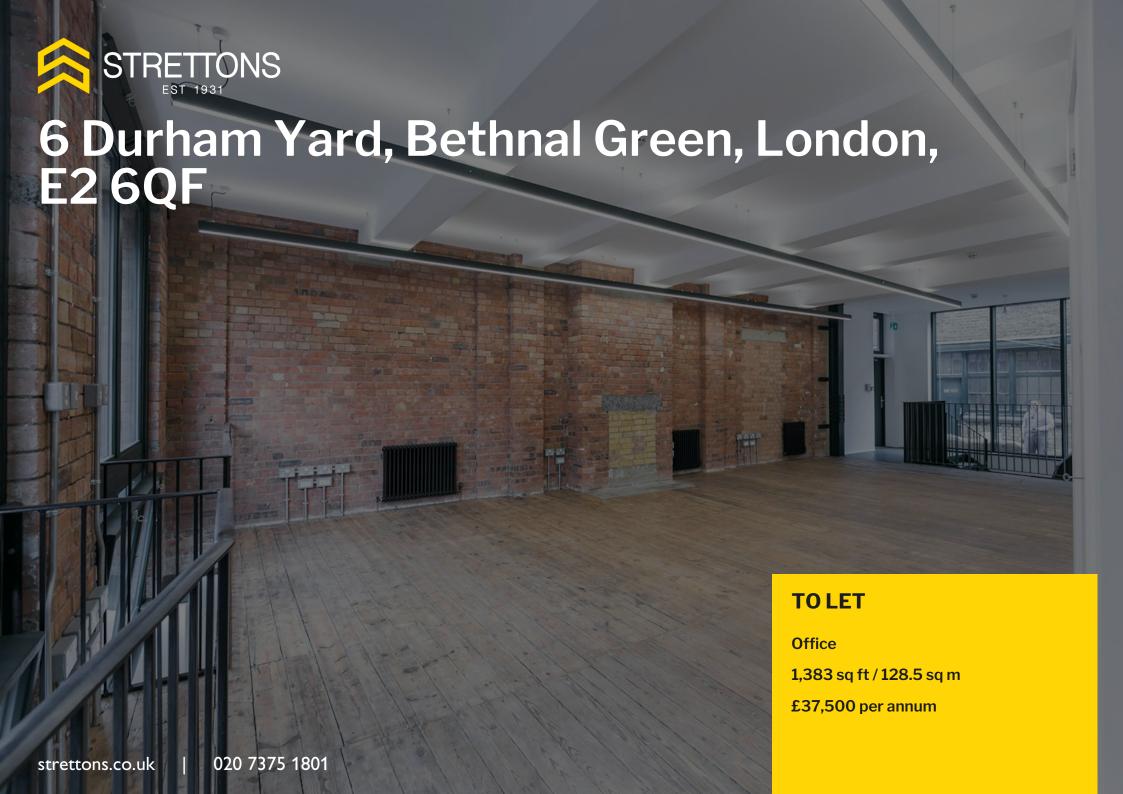

Self-Contained Commercial Unit Within a Courtyard Development, Bethnal Green.

- Self-contained with private access
- Private shower and cycle storage
- Courtyard setting
- Secure entrance from Durham Yard
- Excellent natural light
- Character exposed brickwork and wood flooring Suitable for a range of commercial uses

# **Accommodation / Availability**

| Unit         | Sq ft | Sqm    | Rent           | Rates payable     | Service charge | Total month | Availability |
|--------------|-------|--------|----------------|-------------------|----------------|-------------|--------------|
| Ground       | 555   | 51.56  | -              | n/a               | n/a            | -           | Available    |
| Lower Ground | 828   | 76.92  | -              | n/a               | n/a            | -           | Available    |
| Unit - Total | 1,383 | 128.48 | £37,500 /annum | £15,344.25 /annum | £3,375 /annum  | £4,684.94   | Available    |