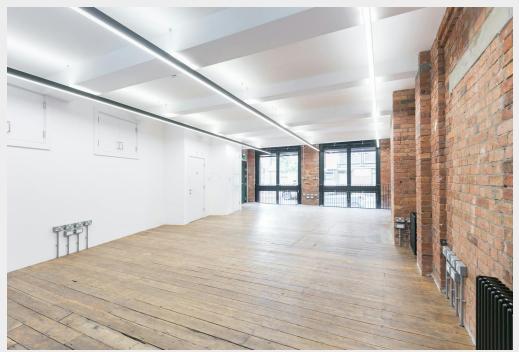

Self-Contained Commercial Unit Within a Courtyard Development, Bethnal Green.

- Self-contained with private access
- Private shower and cycle storage
- Courtyard setting
- Secure entrance from Durham Yard
- Excellent natural light
- Character exposed brickwork and wood flooring Suitable for a range of commercial uses

# **Description**

The unit benefits from its own secure entrance from Durham Yard. The accommodation is split between Ground Floor and Lower Ground floors with a feature steel staircase linking the two floors. The Ground Floor provides a Disabled Toilet with additional high level storage. The Lower Ground Floor provides a shower, additional toilet and kitchen.