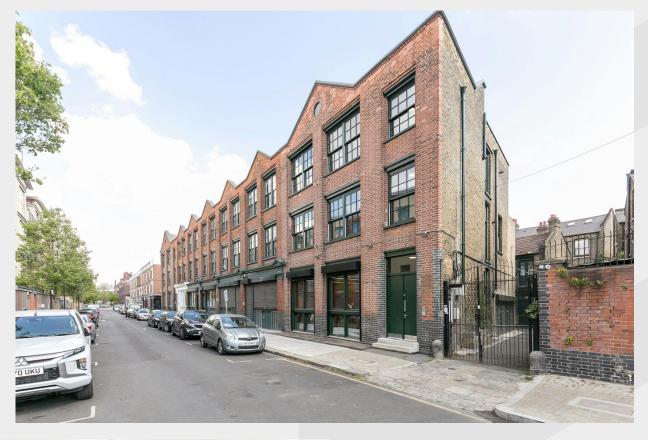

#### Location

This popular mixed-use area is close to Brick Lane, Shoreditch, Columbia Road and Broadway Market and London Fields. The unit's entrance is in the 'Durham Yard' cluster of creative businesses. Cambridge Heath Station and Bethnal Green Tube Station (Central Line) are both with a short walk away and the area is also well-served by numerous bus routes on Bethnal Green Road and Hackney Road.