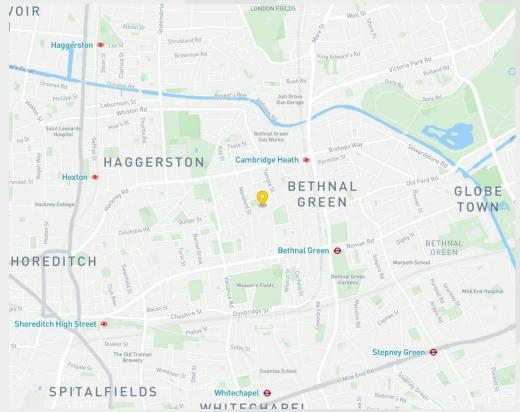

#### Location

This popular mixed-use area is close to Brick Lane, Shoreditch, Columbia Road and Broadway Market and London Fields. The unit's entrance is in the 'Durham Yard' cluster of creative businesses. Cambridge Heath Station and Bethnal Green Tube Station (Central Line) are both with a short walk away and the area is also well-served by numerous bus routes on Bethnal Green Road and Hackney Road.