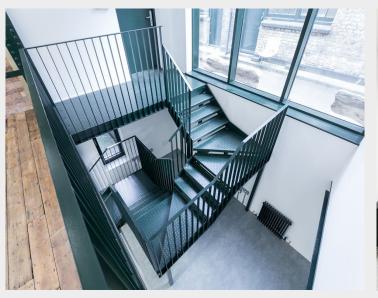

# **Description**

The unit benefits from its own secure entrance from Durham Yard. The accommodation is split between Ground Floor and Lower Ground floors with a feature steel staircase linking the two floors. The Ground Floor provides a Disabled Toilet with additional high level storage. The Lower Ground Floor provides a shower, additional toilet and kitchen.