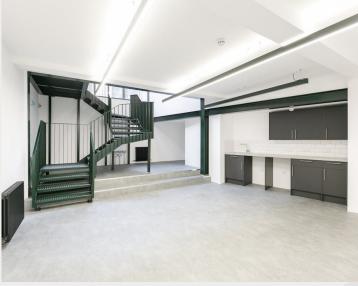

# **Description**

The unit benefits from its own secure entrance from Durham Yard. The accommodation is split between Ground Floor and Lower Ground floors with a feature steel staircase linking the two floors. The Ground Floor provides a Disabled Toilet with additional high level storage. The Lower Ground Floor provides a shower, additional toilet and kitchen.