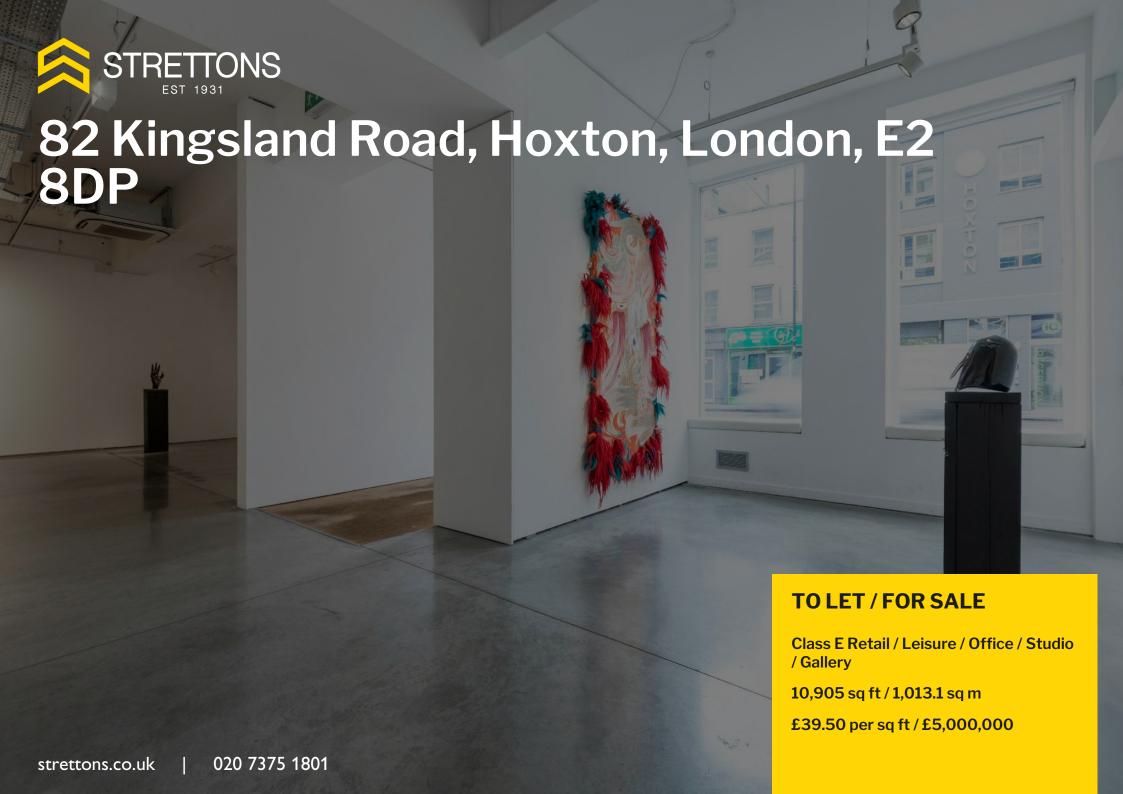

# Prominent Shoreditch Gallery/Showroom Premises

- Self-contained
- Active Kingsland Road and Union Walk frontage
- Excellent dual-aspect natural light
- Superb ceiling heights throughout inc. basement
- Full HVAC
- Fibre optic connectivity
- Dedicated rear loading with yard space/parking
- Possibility for F1 planning use

### **Description**

The premises have a highly bespoke fitout consisting of a number of demountable partitions, however the ground and first floor units can be delivered to provide an excellent open plan unit benefiting from dual aspect natural light, minimal pillars, good ceiling heights, and air conditioning throughout, whilst the basement has excellent ceiling heights and benefits from light wells/pavement lights as well as natural air ventilation.

## **Accommodation / Availability**

| Unit         | Sq ft  | Sqm      | Rent (sq ft) | Price      | Rates Payable (sq ft) | Service Charge (sq ft) | Availability |
|--------------|--------|----------|--------------|------------|-----------------------|------------------------|--------------|
| Lower Ground | 3,718  | 345.41   | -            | -          | n/a                   | n/a                    | Available    |
| Ground       | 3,648  | 338.91   | -            | -          | n/a                   | n/a                    | Available    |
| 1st          | 3,539  | 328.78   | -            | -          | n/a                   | n/a                    | Available    |
| Unit         | 10,905 | 1,013.11 | £39.50       | £5,000,000 | £14.97                | On Application         | Available    |