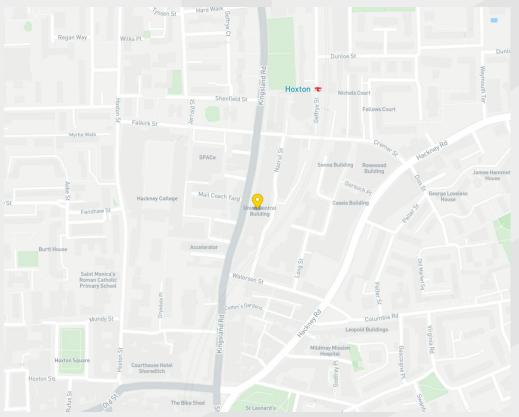

### Location

Situated in a great location on Kingsland Road, close to the junction with Waterson Street and Cremer Street and being very close to Hoxton Station. There is a range of restaurants, bars and coffee shops in the immediate area as well as local supermarkets.