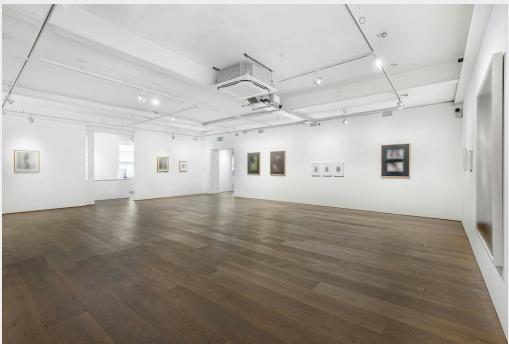

### **Description**

The premises have a highly bespoke fitout consisting of a number of demountable partitions, however the ground and first floor units can be delivered to provide an excellent open plan unit benefiting from dual aspect natural light, minimal pillars, good ceiling heights, and air conditioning throughout, whilst the basement has excellent ceiling heights and benefits from light wells/pavement lights as well as natural air ventilation.