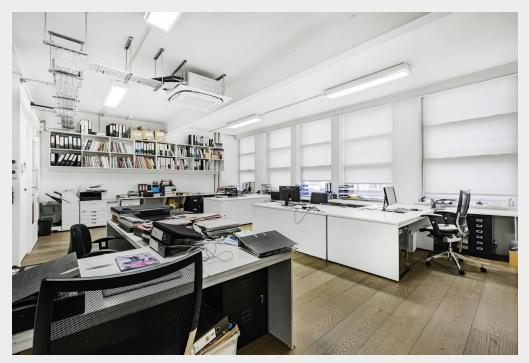

### **Description**

The premises have a highly bespoke fitout consisting of a number of demountable partitions, however the ground and first floor units can be delivered to provide an excellent open plan unit benefiting from dual aspect natural light, minimal pillars, good ceiling heights, and air conditioning throughout, whilst the basement has excellent ceiling heights and benefits from light wells/pavement lights as well as natural air ventilation.