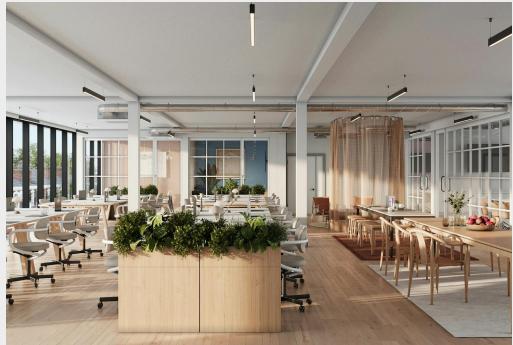

#### **Description**

The Joinery offers new design-led workspace arranged over four upper floors. The interior provides a stunning working environment with industrial features and excellent natural light.

#### Configuration

Fitted