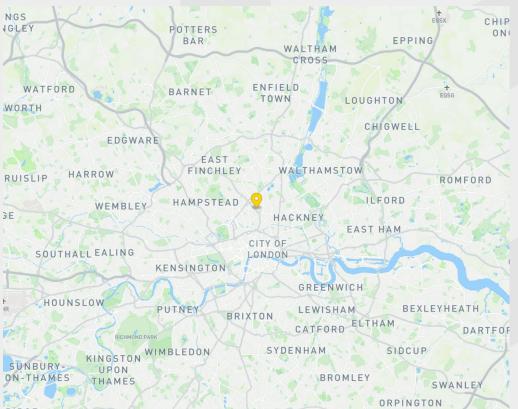

#### Location

Drayton Park Overground, Holloway Road Underground, and Highbury & Islington Overground and Underground Stations are all within a 10-minute walk, as well as Kings Cross & St Pancras Station being within a short distance. The property is surrounded by a variety of leisure and retail occupiers, such as Highbury Arts Club, Pret A Manger, Wagon Cafe, Balfour Bakey etc.