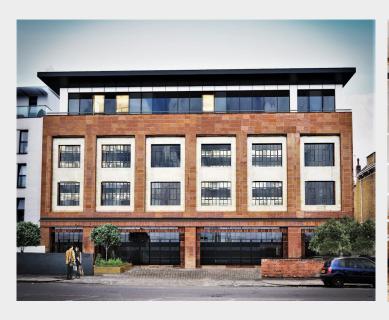

# The Joinery, 34 Drayton Park, Highbury East, London, N5 1PB

#### **Description**

The Joinery offers new design-led workspace arranged over four upper floors. The interior provides a stunning working environment with industrial features and excellent natural light.

#### Location

Drayton Park Overground, Holloway Road Underground, and Highbury & Islington Overground and Underground Stations are all within a 10-minute walk, as well as Kings Cross & St Pancras Station being within a short distance. The property is surrounded by a variety of leisure and retail occupiers, such as Highbury Arts Club, Pret A Manger, Wagon Cafe, Balfour Bakey etc.