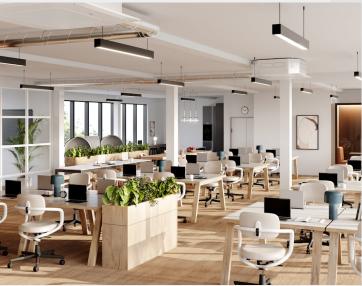

## Unique Warehouse Style Premises In One Of London's Trendiest Neighbourhoods

- . Newly converted warehouse
- . BREEAM excellent
- . Open plan space
- . Fantastic transport links
- . Excellent natural light
- . CAT A or fully fitted
- . Shower facilities
- . Air conditioning
- . Bike racks

#### **Description**

The Joinery offers new design-led workspace arranged over four upper floors. The interior provides a stunning working environment with industrial features and excellent natural light.

#### Configuration

Fitted