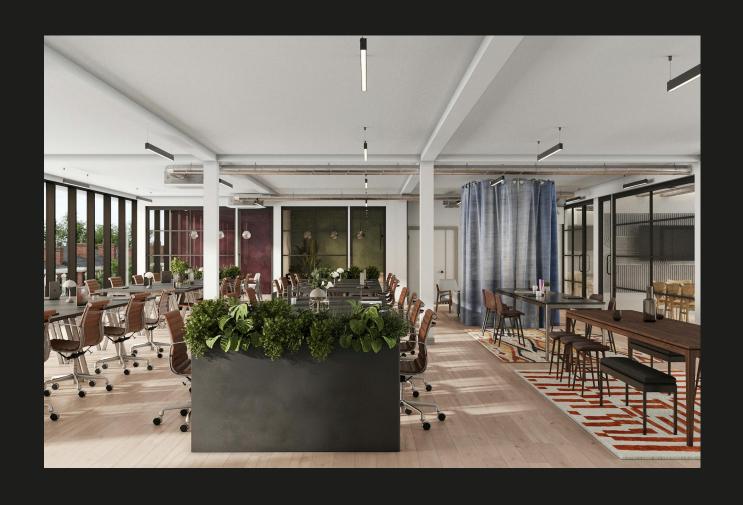

## Unique Warehouse Style Premises In One Of London's Trendiest Neighbourhoods

- . Newly converted warehouse
- . BREEAM excellent
- . Open plan space
- . Fantastic transport links
- . Excellent natural light
- . CAT A or fully fitted
- . Shower facilities
- . Air conditioning
- . Bike racks

#### **Description**

The Joinery offers new design-led workspace arranged over four upper floors. The interior provides a stunning working environment with industrial features and excellent natural light.

#### Configuration

Fitted