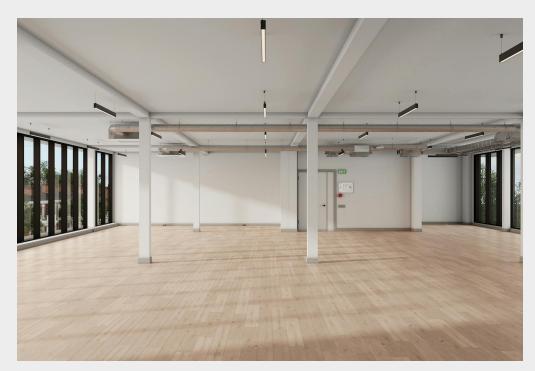

#### **Description**

The Joinery offers new design-led workspace arranged over four upper floors. The interior provides a stunning working environment with industrial features and excellent natural light.

#### Configuration

Fitted