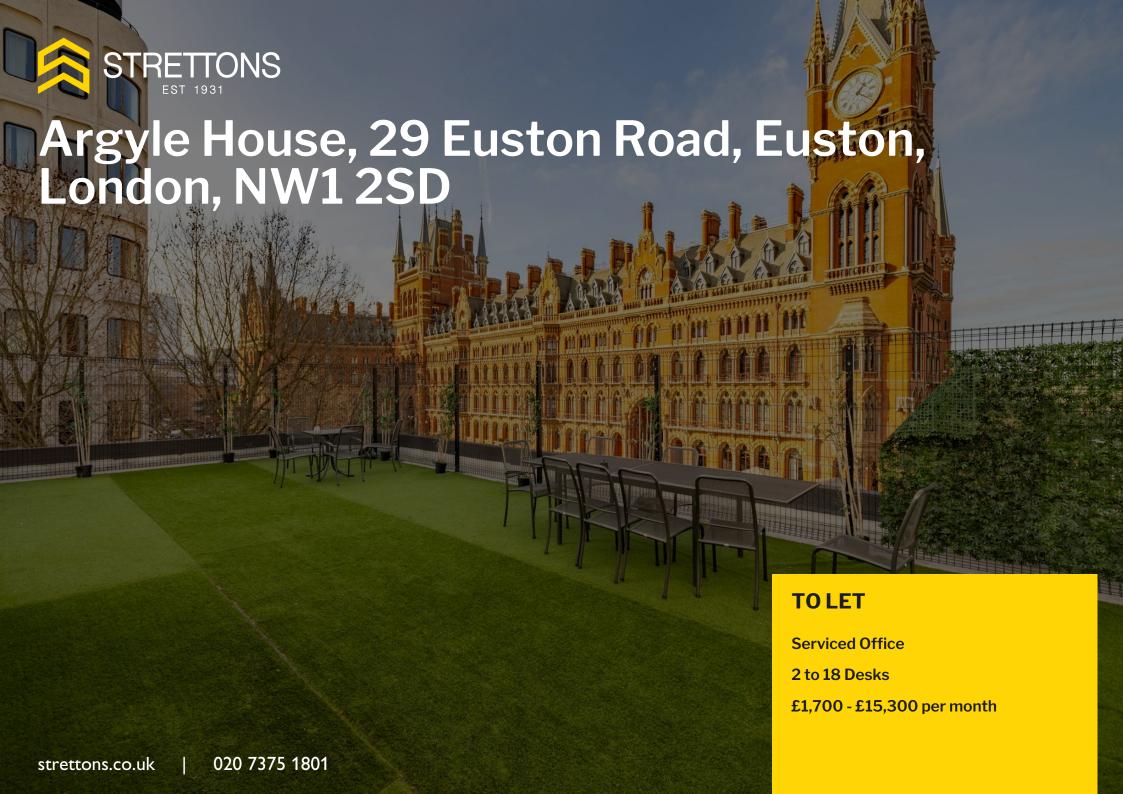

### Location

The building lies adjacent to Kings Cross St Pancras Station, along with Euston (Northern, Victoria, Overground) and Euston Square (Circle, Metropolitan, Hammersmith & City) stations within a 10-minute walk. Nearby occupiers include Dishoom, Flat Iron, M&S, UCL etc.

## **Accommodation / Availability**

| Floor/Unit | Building Type   | Size     | Rent                                     | Availability |
|------------|-----------------|----------|------------------------------------------|--------------|
| Unit       | Serviced Office | 2 Desks  | £1,700 /month                            | Available    |
| Unit       | Serviced Office | 4 Desks  | £3,400 /month                            | Available    |
| Unit       | Serviced Office | 4 Desks  | £3,400 /month                            | Available    |
| Unit       | Serviced Office | 6 Desks  | £5,100 /month                            | Available    |
| Unit       | Serviced Office | 8 Desks  | £6,800 /month                            | Available    |
| Unit       | Serviced Office | 18 Desks | £15,300 /month - available from November | Available    |