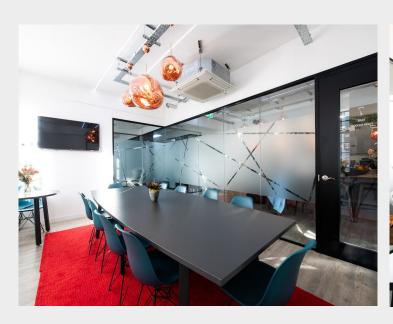

# Fully Furnished Offices moments King's Cross & St Pancras Station

- Meeting rooms
- Private phone booths
- Fully furnished offices
- Showers
- Kitchen & lounges
- Guest reception & terrace

# Configuration

Fitted