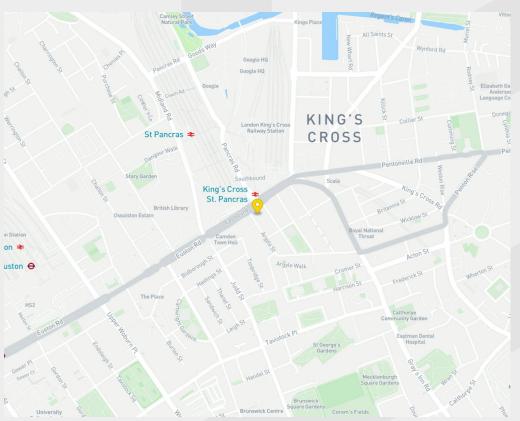

### Location

The building lies adjacent to Kings Cross St Pancras Station, along with Euston (Northern, Victoria, Overground) and Euston Square (Circle, Metropolitan, Hammersmith & City) stations within a 10-minute walk. Nearby occupiers include Dishoom, Flat Iron, M&S, UCL etc.