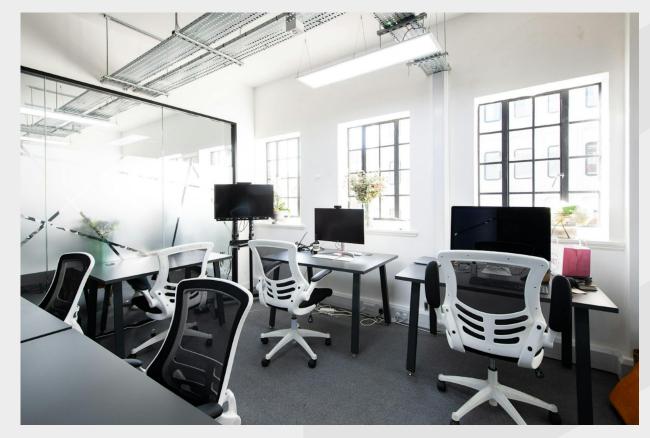

# Fully Furnished Offices moments King's Cross & St Pancras Station

- Meeting rooms
- Private phone booths
- Fully furnished offices
- Showers
- Kitchen & lounges
- Guest reception & terrace

# Configuration

Fitted