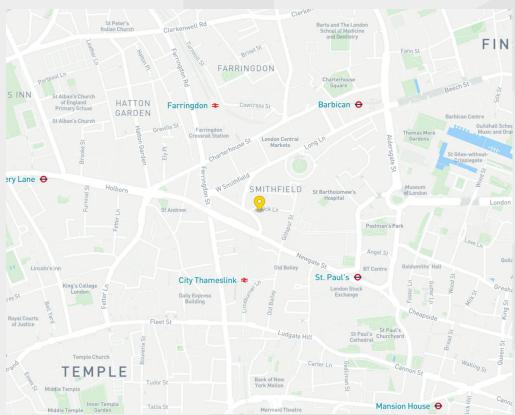

#### Location

Located in the heart of Central London, conveniently positioned between the City, the law courts of Midtown and the media and design hotspot of Farringdon. Within walking distance is Farringdon Station with access to the Elizabeth, Hammersmith & City, Metropolitan, Central and Circle lines and Thameslink services. St Paul's and City Thameslink stations are also close by.