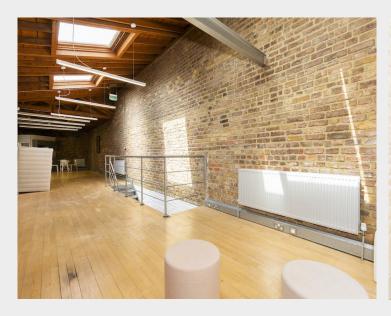

# **Description**

A beautiful two-storey Victorian property built from London stock brickwork with a fully glazed ground floor front and a stunning full-length timber pitched roof to the first floor. The property is configured as open plan floors providing a versatile workspace for a range of occupiers. The floors have timber flooring, excellent ceiling height and exposed brickwork. A shared courtyard garden provides a welcome amenity space in the summer for barbeques, an onsite coffee kiosk and external seating.