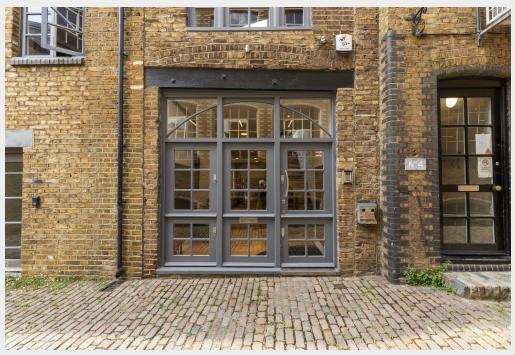

# **Description**

A beautiful two-storey Victorian property built from London stock brickwork with a fully glazed ground floor front and a stunning full-length timber pitched roof to the first floor. The property is configured as open plan floors providing a versatile workspace for a range of occupiers. The floors have timber flooring, excellent ceiling height and exposed brickwork. A shared courtyard garden provides a welcome amenity space in the summer for barbeques, an onsite coffee kiosk and external seating.

## Location

Printing House Yard is located north of Hackney Road, with Liverpool Street and Old Street stations within easy walking distance. Forming part of the Perseverance Works complex which is a private gated business complex that benefits from 24/7 security and is instantly recognisable as one of the most famous Shoreditch filming locations.