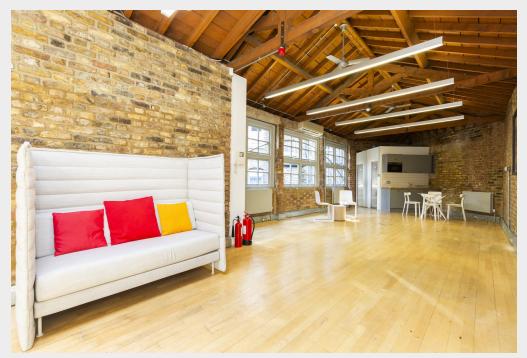

# **Description**

A beautiful two-storey Victorian property built from London stock brickwork with a fully glazed ground floor front and a stunning full-length timber pitched roof to the first floor. The property is configured as open plan floors providing a versatile workspace for a range of occupiers. The floors have timber flooring, excellent ceiling height and exposed brickwork. A shared courtyard garden provides a welcome amenity space in the summer for barbeques, an onsite coffee kiosk and external seating.

# Configuration

Not Fitted