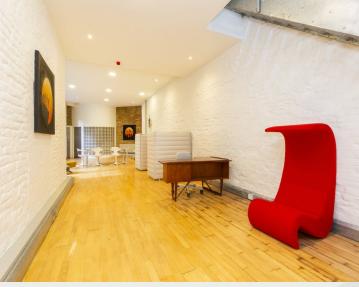

# **Description**

A beautiful two-storey Victorian property built from London stock brickwork with a fully glazed ground floor front and a stunning full-length timber pitched roof to the first floor. The property is configured as open plan floors providing a versatile workspace for a range of occupiers. The floors have timber flooring, excellent ceiling height and exposed brickwork. A shared courtyard garden provides a welcome amenity space in the summer for barbeques, an onsite coffee kiosk and external seating.