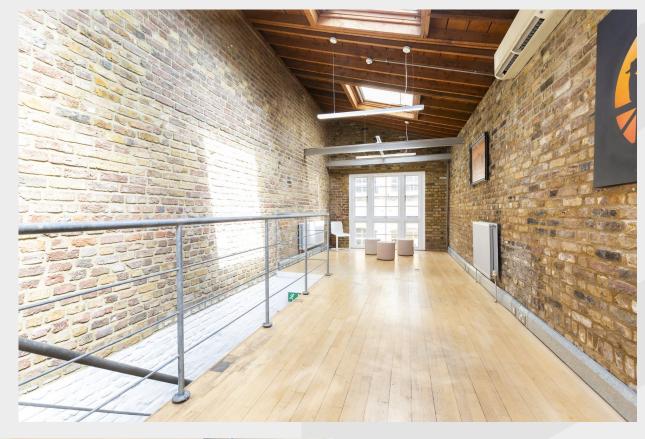

# **Description**

A beautiful two-storey Victorian property built from London stock brickwork with a fully glazed ground floor front and a stunning full-length timber pitched roof to the first floor. The property is configured as open plan floors providing a versatile workspace for a range of occupiers. The floors have timber flooring, excellent ceiling height and exposed brickwork. A shared courtyard garden provides a welcome amenity space in the summer for barbeques, an onsite coffee kiosk and external seating.