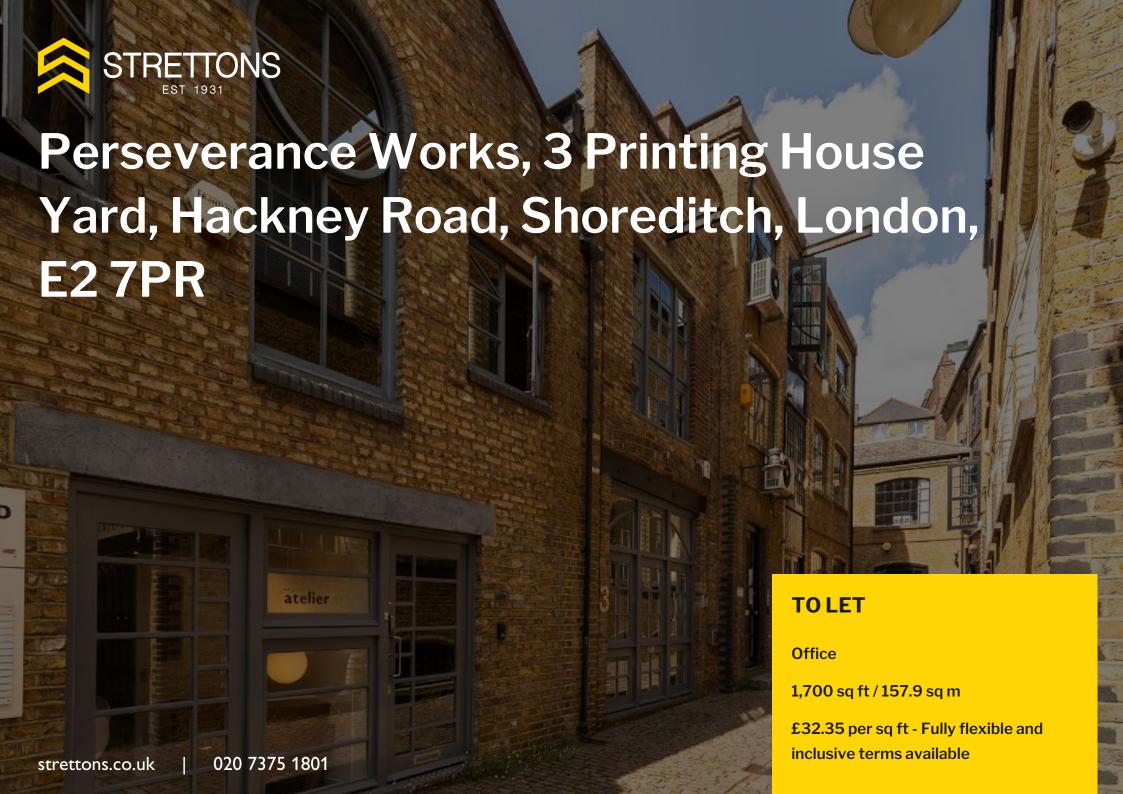

# **Description**

A beautiful two-storey Victorian property built from London stock brickwork with a fully glazed ground floor front and a stunning full-length timber pitched roof to the first floor. The property is configured as open plan floors providing a versatile workspace for a range of occupiers. The floors have timber flooring, excellent ceiling height and exposed brickwork. A shared courtyard garden provides a welcome amenity space in the summer for barbeques, an onsite coffee kiosk and external seating.

## Location

Printing House Yard is located north of Hackney Road, with Liverpool Street and Old Street stations within easy walking distance. Forming part of the Perseverance Works complex which is a private gated business complex that benefits from 24/7 security and is instantly recognisable as one of the most famous Shoreditch filming locations.