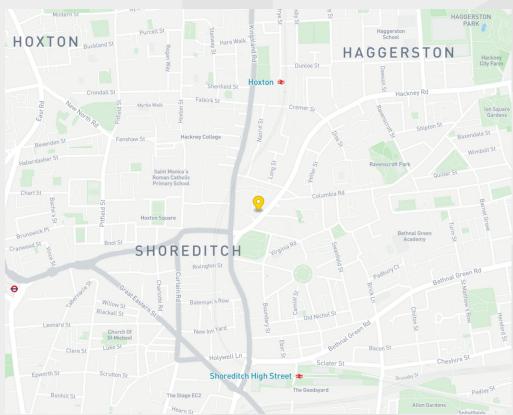

## Location

Printing House Yard is located north of Hackney Road, with Liverpool Street and Old Street stations within easy walking distance. Forming part of the Perseverance Works complex which is a private gated business complex that benefits from 24/7 security and is instantly recognisable as one of the most famous Shoreditch filming locations.