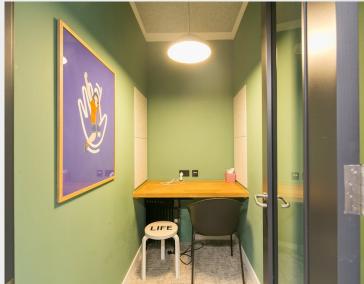

# Fully Fitted First Floor Office Space In The Heart Of London's Creative EC1 District

- Fully fitted and furnished
- 56 fixed desks
- 4 internal meeting rooms
- Fully fitted kitchen and breakout area
- CAT 6 cabling
- 2 x 4 person booths and 2 x telephone booths
- Collaborative zones and touchdown areas
- Available by way of a sub-lease or assignment for a term expiring 15th August 2027

## **Description**

This first floor office space is new refurbished to a CAT A Plus specification, being fully fitted and furnished with 56 fixed desks and 4 internal meeting rooms. Tenants also benefit from 2 telephone booths and 2 x 4 person booths, as well as a fully fitted kitchen and breakout area and demised WCs and showers. Available by way of a sub-lease or assignment for a term expiring 15th August 2027.