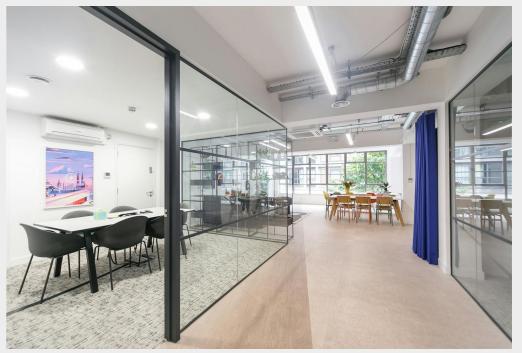

# Fully Fitted First Floor Office Space In The Heart Of London's Creative EC1 District

- Fully fitted and furnished
- 56 fixed desks
- 4 internal meeting rooms
- Fully fitted kitchen and breakout area
- CAT 6 cabling
- 2 x 4 person booths and 2 x telephone booths
- Collaborative zones and touchdown areas
- Available by way of a sub-lease or assignment for a term expiring 15th August 2027

## **Description**

This first floor office space is new refurbished to a CAT A Plus specification, being fully fitted and furnished with 56 fixed desks and 4 internal meeting rooms. Tenants also benefit from 2 telephone booths and 2 x 4 person booths, as well as a fully fitted kitchen and breakout area and demised WCs and showers. Available by way of a sub-lease or assignment for a term expiring 15th August 2027.