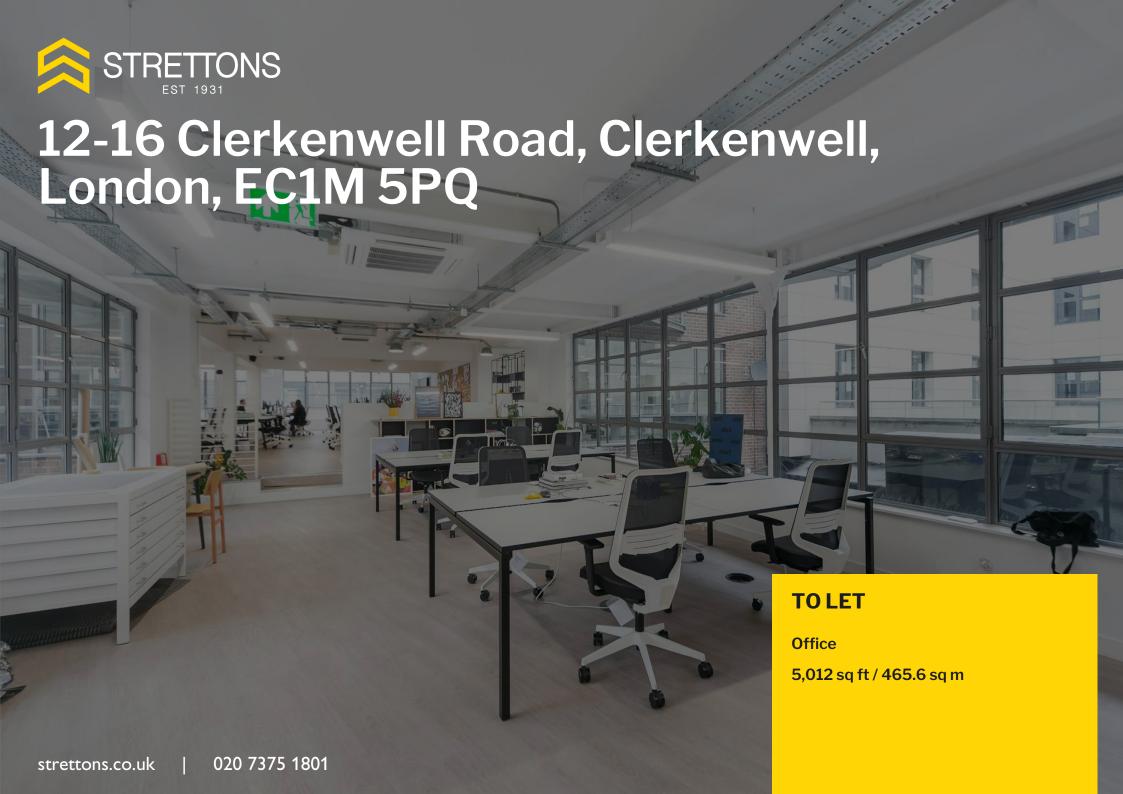

# Fully Fitted First Floor Office Space In The Heart Of London's Creative EC1 District

- Fully fitted and furnished
- 56 fixed desks
- 4 internal meeting rooms
- Fully fitted kitchen and breakout area
- CAT 6 cabling
- 2 x 4 person booths and 2 x telephone booths
- Collaborative zones and touchdown areas
- Available by way of a sub-lease or assignment for a term expiring 15th August 2027

## **Description**

This first floor office space is new refurbished to a CAT A Plus specification, being fully fitted and furnished with 56 fixed desks and 4 internal meeting rooms. Tenants also benefit from 2 telephone booths and 2 x 4 person booths, as well as a fully fitted kitchen and breakout area and demised WCs and showers. Available by way of a sub-lease or assignment for a term expiring 15th August 2027.

# **Accommodation / Availability**

| Unit | Sq ft | Sq m   | Rent (sq ft) | Rates Payable (sq ft) | Service Charge (sq ft) | Availability |
|------|-------|--------|--------------|-----------------------|------------------------|--------------|
| 1st  | 5,012 | 465.63 | £59.50       | £23.23                | £8.30                  | Available    |