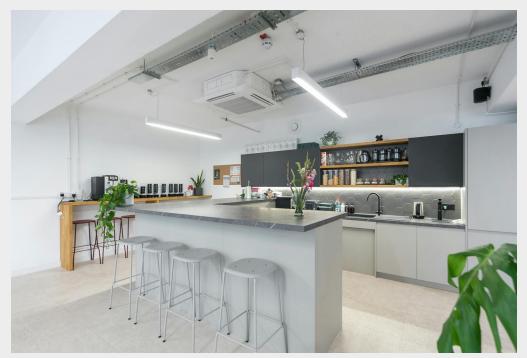

# Fully Fitted First Floor Office Space In The Heart Of London's Creative EC1 District

- Fully fitted and furnished
- 56 fixed desks
- 4 internal meeting rooms
- Fully fitted kitchen and breakout area
- CAT 6 cabling
- 2 x 4 person booths and 2 x telephone booths
- Collaborative zones and touchdown areas
- Available by way of a sub-lease or assignment for a term expiring 15th August 2027

## **Description**

This first floor office space is new refurbished to a CAT A Plus specification, being fully fitted and furnished with 56 fixed desks and 4 internal meeting rooms. Tenants also benefit from 2 telephone booths and 2 x 4 person booths, as well as a fully fitted kitchen and breakout area and demised WCs and showers. Available by way of a sub-lease or assignment for a term expiring 15th August 2027.