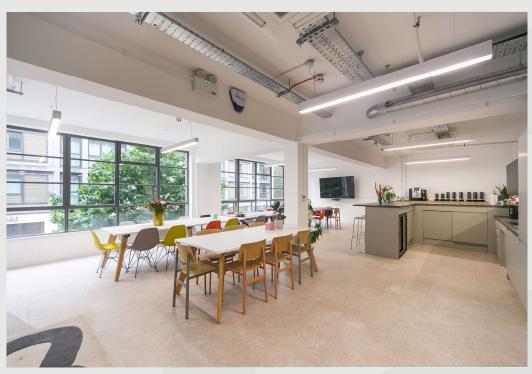

# Fully Fitted First Floor Office Space In The Heart Of London's Creative EC1 District

- Fully fitted and furnished
- 56 fixed desks
- 4 internal meeting rooms
- Fully fitted kitchen and breakout area
- CAT 6 cabling
- 2 x 4 person booths and 2 x telephone booths
- Collaborative zones and touchdown areas
- Available by way of a sub-lease or assignment for a term expiring 15th August 2027

## **Description**

This first floor office space is new refurbished to a CAT A Plus specification, being fully fitted and furnished with 56 fixed desks and 4 internal meeting rooms. Tenants also benefit from 2 telephone booths and 2 x 4 person booths, as well as a fully fitted kitchen and breakout area and demised WCs and showers. Available by way of a sub-lease or assignment for a term expiring 15th August 2027.