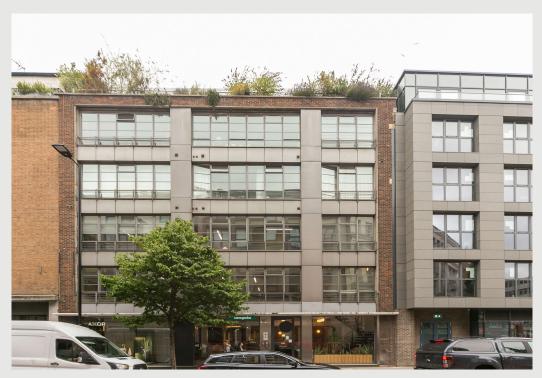

# Fully Fitted First Floor Office Space In The Heart Of London's Creative EC1 District

- Fully fitted and furnished
- 56 fixed desks
- 4 internal meeting rooms
- Fully fitted kitchen and breakout area
- CAT 6 cabling
- 2 x 4 person booths and 2 x telephone booths
- Collaborative zones and touchdown areas
- Available by way of a sub-lease or assignment for a term expiring 15th August 2027

## **Description**

This first floor office space is new refurbished to a CAT A Plus specification, being fully fitted and furnished with 56 fixed desks and 4 internal meeting rooms. Tenants also benefit from 2 telephone booths and 2 x 4 person booths, as well as a fully fitted kitchen and breakout area and demised WCs and showers. Available by way of a sub-lease or assignment for a term expiring 15th August 2027.