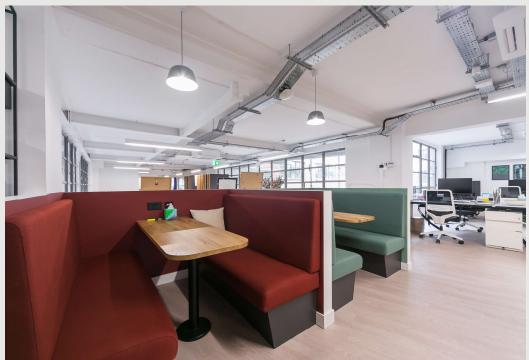

# Fully Fitted First Floor Office Space In The Heart Of London's Creative EC1 District

- Fully fitted and furnished
- 56 fixed desks
- 4 internal meeting rooms
- Fully fitted kitchen and breakout area
- CAT 6 cabling
- 2 x 4 person booths and 2 x telephone booths
- Collaborative zones and touchdown areas
- Available by way of a sub-lease or assignment for a term expiring 15th August 2027

## **Description**

This first floor office space is new refurbished to a CAT A Plus specification, being fully fitted and furnished with 56 fixed desks and 4 internal meeting rooms. Tenants also benefit from 2 telephone booths and 2 x 4 person booths, as well as a fully fitted kitchen and breakout area and demised WCs and showers. Available by way of a sub-lease or assignment for a term expiring 15th August 2027.