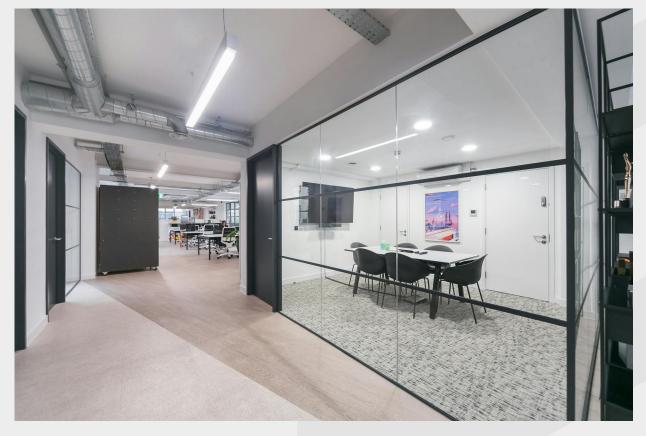

# Fully Fitted First Floor Office Space In The Heart Of London's Creative EC1 District

- Fully fitted and furnished
- 56 fixed desks
- 4 internal meeting rooms
- Fully fitted kitchen and breakout area
- CAT 6 cabling
- 2 x 4 person booths and 2 x telephone booths
- Collaborative zones and touchdown areas
- Available by way of a sub-lease or assignment for a term expiring 15th August 2027

## **Description**

This first floor office space is new refurbished to a CAT A Plus specification, being fully fitted and furnished with 56 fixed desks and 4 internal meeting rooms. Tenants also benefit from 2 telephone booths and 2 x 4 person booths, as well as a fully fitted kitchen and breakout area and demised WCs and showers. Available by way of a sub-lease or assignment for a term expiring 15th August 2027.