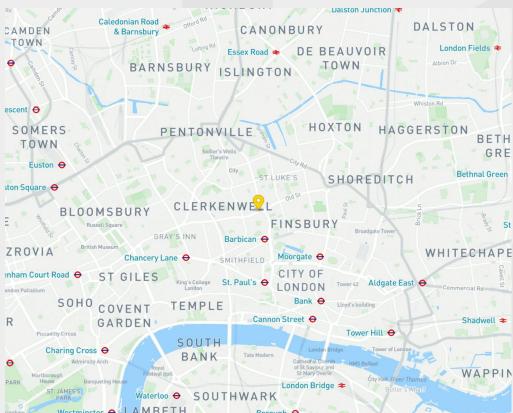

### Location

The property is easily accessible with Farringdon (Circle, Hammersmith & City and Metropolitan), Barbican (Circle, Hammersmith & City and Metropolitan) and Old Street (Northern line) stations all within a 10-minute walk.