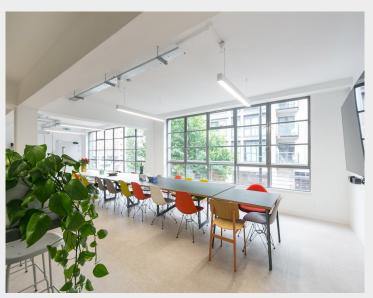

# Fully Fitted First Floor Office Space In The Heart Of London's Creative EC1 District

- Fully fitted and furnished
- 56 fixed desks
- 4 internal meeting rooms
- Fully fitted kitchen and breakout area
- CAT 6 cabling
- 2 x 4 person booths and 2 x telephone booths
- Collaborative zones and touchdown areas
- Available by way of a sub-lease or assignment for a term expiring 15th August 2027

## **Description**

This first floor office space is new refurbished to a CAT A Plus specification, being fully fitted and furnished with 56 fixed desks and 4 internal meeting rooms. Tenants also benefit from 2 telephone booths and 2 x 4 person booths, as well as a fully fitted kitchen and breakout area and demised WCs and showers. Available by way of a sub-lease or assignment for a term expiring 15th August 2027.