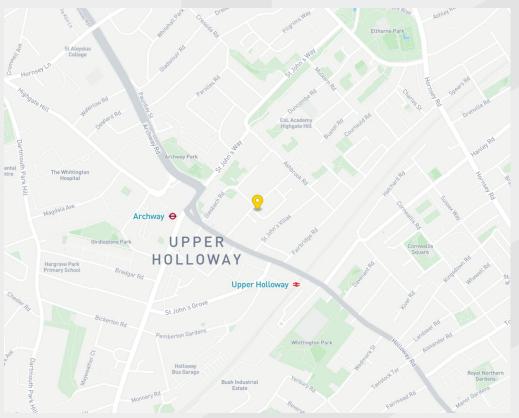

#### Location

The building is located in the heart of London's Archway district, which is home to a number of independent businesses, artisanal coffee shops & eateries, a new art gallery, and the University of Arts London. It is just a few minutes walk to Archway (Northern Line) and Upper Holloway (Overground) stations, meaning that you can be the West End, City, or Midtown in less than 15 minutes.