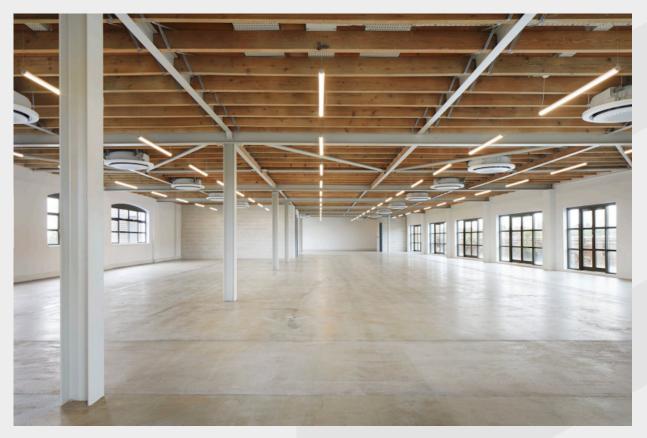

## Refurbished Former Warehouse in London's Archway District

- Reimagined former warehouse building
- Modern architecturally designed lighting
- Fourth floor unit includes a private terrace with panoramic views over London
- Large factory-style windows
- Up to 14 parking spaces available (by seperate arrangement)
- First floor unit is fully fitted
- Access to private courtyard

#### Description

The property benefits from a newly remodelled stylish reception lobby and part of an imposing former industrial building. The first floor benefits being fully fitted and furnished, and the 4th floor has a private terrace with panoramic views of London. Both units benefit from access to a private courtyard and there are up to 14 parking spaces available by separate arrangement.