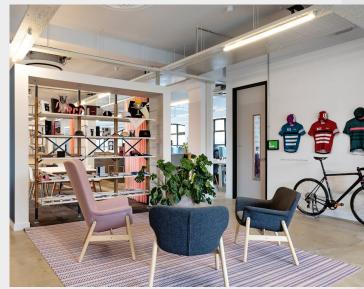

## Refurbished Former Warehouse in London's Archway District

- Reimagined former warehouse building
- Modern architecturally designed lighting
- Fourth floor unit includes a private terrace with panoramic views over London
- Large factory-style windows
- Up to 14 parking spaces available (by seperate arrangement)
- First floor unit is fully fitted
- Access to private courtyard

#### Description

The property benefits from a newly remodelled stylish reception lobby and part of an imposing former industrial building. The first floor benefits being fully fitted and furnished, and the 4th floor has a private terrace with panoramic views of London. Both units benefit from access to a private courtyard and there are up to 14 parking spaces available by separate arrangement.