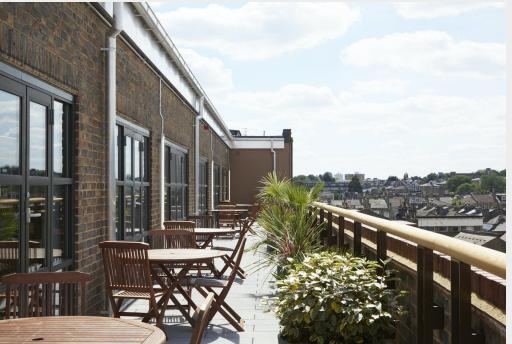

## Refurbished Former Warehouse in London's Archway District

- Reimagined former warehouse building
- Modern architecturally designed lighting
- Fourth floor unit includes a private terrace with panoramic views over London
- Large factory-style windows
- Up to 14 parking spaces available (by seperate arrangement)
- First floor unit is fully fitted
- Access to private courtyard

#### Description

The property benefits from a newly remodelled stylish reception lobby and part of an imposing former industrial building. The first floor benefits being fully fitted and furnished, and the 4th floor has a private terrace with panoramic views of London. Both units benefit from access to a private courtyard and there are up to 14 parking spaces available by separate arrangement.