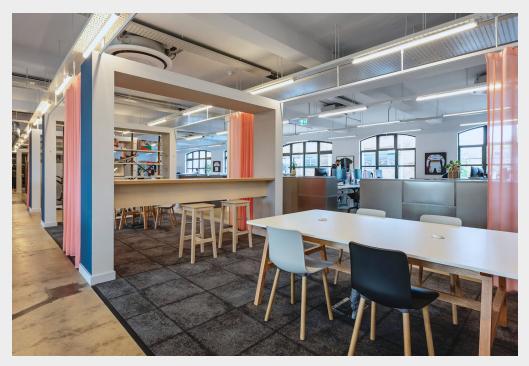

## Refurbished Former Warehouse in London's Archway District

- Reimagined former warehouse building
- Modern architecturally designed lighting
- Fourth floor unit includes a private terrace with panoramic views over London
- Large factory-style windows
- Up to 14 parking spaces available (by seperate arrangement)
- First floor unit is fully fitted
- Access to private courtyard

#### Description

The property benefits from a newly remodelled stylish reception lobby and part of an imposing former industrial building. The first floor benefits being fully fitted and furnished, and the 4th floor has a private terrace with panoramic views of London. Both units benefit from access to a private courtyard and there are up to 14 parking spaces available by separate arrangement.