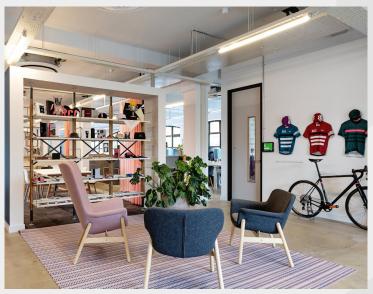

# Refurbished Former Warehouse in London's Archway District

- · Reimagined former warehouse building
- Modern architecturally designed lighting
- Fourth floor unit includes a private terrace with panoramic views over London
- Large factory-style windows
- Up to 14 parking spaces available (by seperate arrangement)
- First floor unit is fully fitted
- Access to private courtyard

# **Description**

The property benefits from a newly remodelled stylish reception lobby and part of an imposing former industrial building. The first floor benefits being fully fitted and furnished, and the 4th floor has a private terrace with panoramic views of London. Both units benefit from access to a private courtyard and there are up to 14 parking spaces available by separate arrangement.