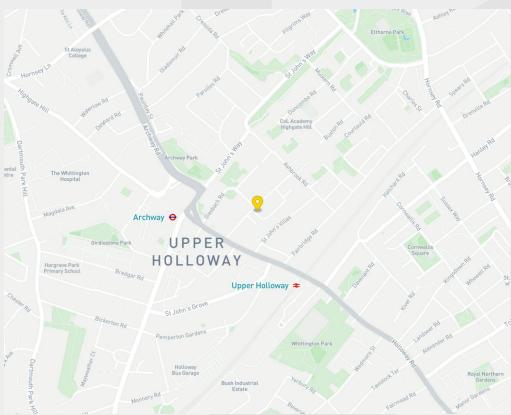

## Location

The building is located in the heart of London's Archway district, which is home to a number of independent businesses, artisanal coffee shops & eateries, a new art gallery, and the University of Arts London. It is just a few minutes walk to Archway (Northern Line) and Upper Holloway (Overground) stations, meaning that you can be the West End, City, or Midtown in less than 15 minutes.