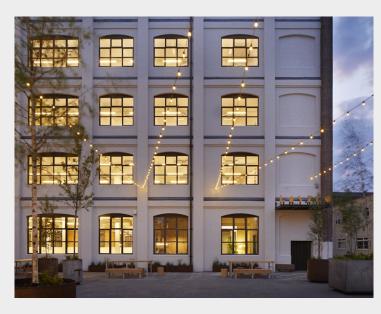

# Refurbished Former Warehouse in London's Archway District

- · Reimagined former warehouse building
- Modern architecturally designed lighting
- Fourth floor unit includes a private terrace with panoramic views over London
- Large factory-style windows
- Up to 14 parking spaces available (by seperate arrangement)
- First floor unit is fully fitted
- Access to private courtyard

# **Description**

The property benefits from a newly remodelled stylish reception lobby and part of an imposing former industrial building. The first floor benefits being fully fitted and furnished, and the 4th floor has a private terrace with panoramic views of London. Both units benefit from access to a private courtyard and there are up to 14 parking spaces available by separate arrangement.