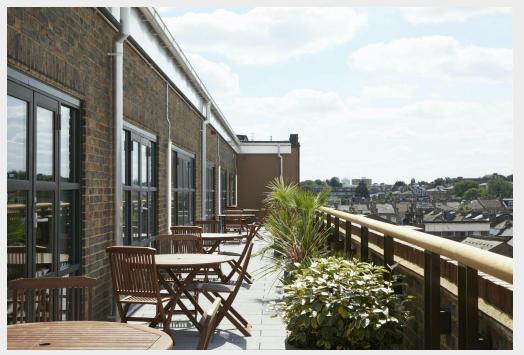

# Refurbished Former Warehouse in London's Archway District

- · Reimagined former warehouse building
- Modern architecturally designed lighting
- Fourth floor unit includes a private terrace with panoramic views over London
- Large factory-style windows
- Up to 14 parking spaces available (by seperate arrangement)
- First floor unit is fully fitted
- Access to private courtyard

# **Description**

The property benefits from a newly remodelled stylish reception lobby and part of an imposing former industrial building. The first floor benefits being fully fitted and furnished, and the 4th floor has a private terrace with panoramic views of London. Both units benefit from access to a private courtyard and there are up to 14 parking spaces available by separate arrangement.