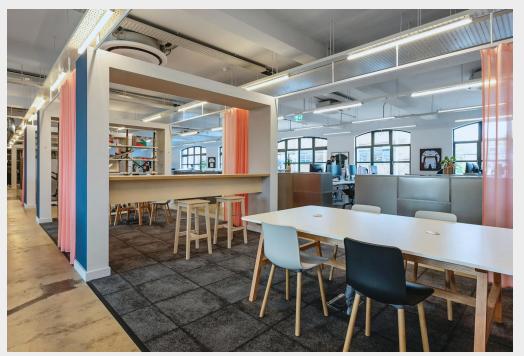

# Refurbished Former Warehouse in London's Archway District

- · Reimagined former warehouse building
- Modern architecturally designed lighting
- Fourth floor unit includes a private terrace with panoramic views over London
- Large factory-style windows
- Up to 14 parking spaces available (by seperate arrangement)
- First floor unit is fully fitted
- Access to private courtyard

# **Description**

The property benefits from a newly remodelled stylish reception lobby and part of an imposing former industrial building. The first floor benefits being fully fitted and furnished, and the 4th floor has a private terrace with panoramic views of London. Both units benefit from access to a private courtyard and there are up to 14 parking spaces available by separate arrangement.

# Configuration

Fitted