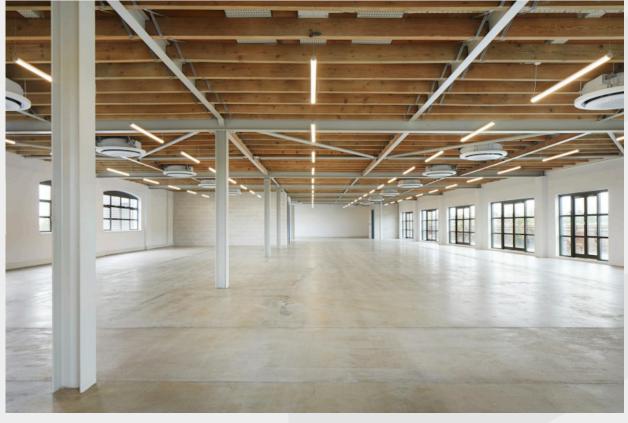

# Refurbished Former Warehouse in London's Archway District

- · Reimagined former warehouse building
- Modern architecturally designed lighting
- Fourth floor unit includes a private terrace with panoramic views over London
- Large factory-style windows
- Up to 14 parking spaces available (by seperate arrangement)
- First floor unit is fully fitted
- Access to private courtyard

# **Description**

The property benefits from a newly remodelled stylish reception lobby and part of an imposing former industrial building. The first floor benefits being fully fitted and furnished, and the 4th floor has a private terrace with panoramic views of London. Both units benefit from access to a private courtyard and there are up to 14 parking spaces available by separate arrangement.

# **Accommodation / Availability**

| Unit                           | Sq ft | Sq m   | Rent (sq ft) | Rates Payable (sq ft) | Service Charge (sq ft) | Availability |
|--------------------------------|-------|--------|--------------|-----------------------|------------------------|--------------|
| 1st - Fully fitted             | 6,900 | 641.03 | £39.50       | £14.09                | £5                     | Available    |
| 4th - Includes private terrace | 5,899 | 548.04 | £39.50       | £14.09                | £5                     | Available    |