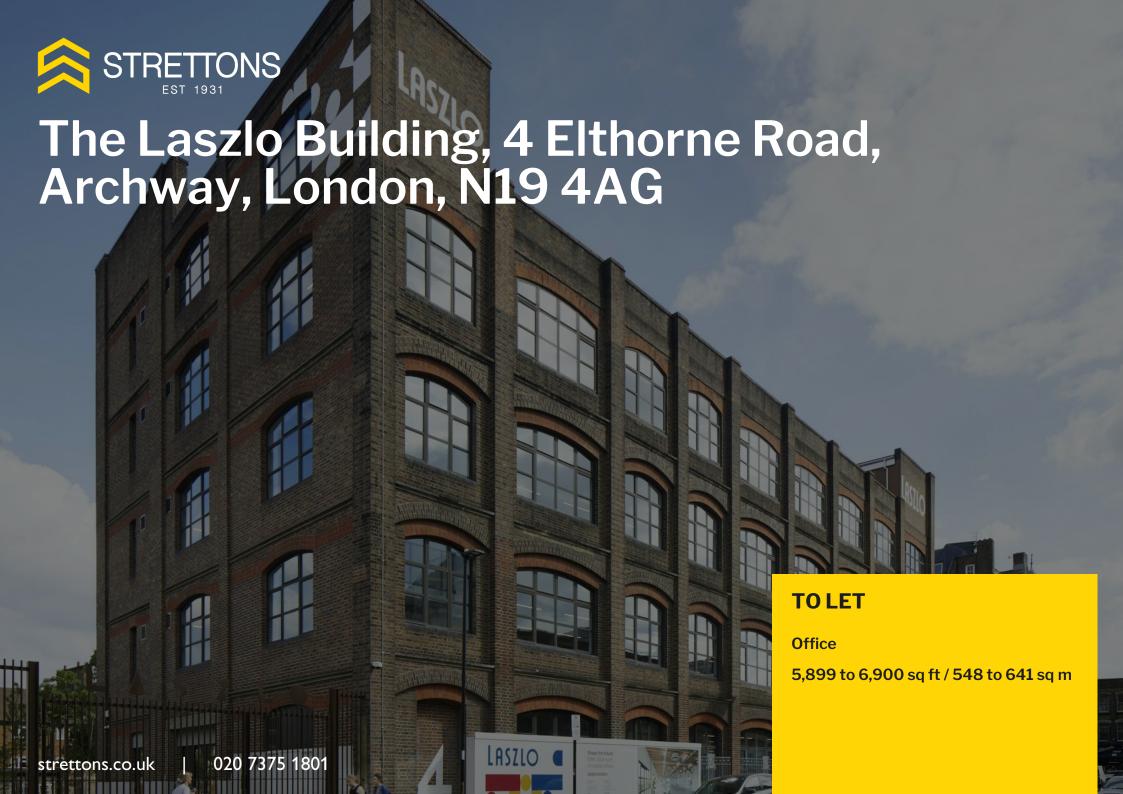

# Refurbished Former Warehouse in London's Archway District

- · Reimagined former warehouse building
- Modern architecturally designed lighting
- Fourth floor unit includes a private terrace with panoramic views over London
- Large factory-style windows
- Up to 14 parking spaces available (by seperate arrangement)
- First floor unit is fully fitted
- Access to private courtyard

# **Description**

The property benefits from a newly remodelled stylish reception lobby and part of an imposing former industrial building. The first floor benefits being fully fitted and furnished, and the 4th floor has a private terrace with panoramic views of London. Both units benefit from access to a private courtyard and there are up to 14 parking spaces available by separate arrangement.