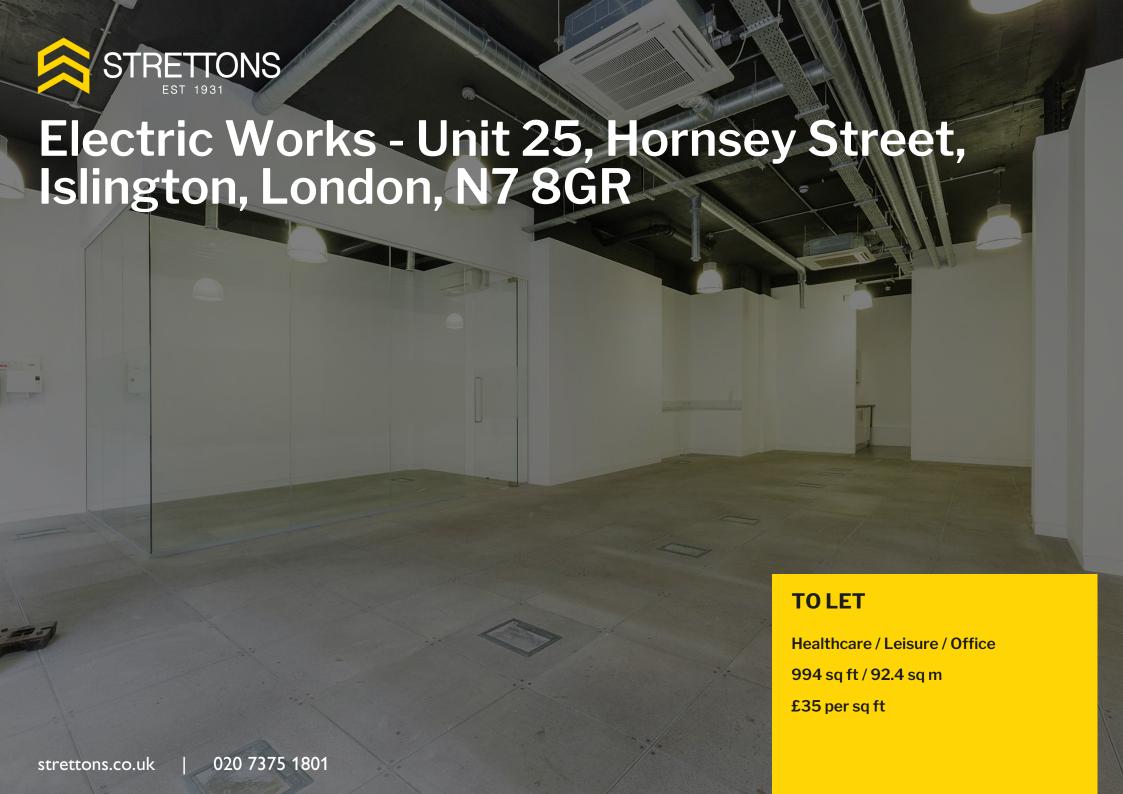

# Creative E Class Office/Medical Unit within a vibrant hub in a private gated courtyard

- Electric Shutters
- Air Conditioning
- Great Courtyard Setting
- Excellent Natural Light
- Up to 1GB High Speed Fibre Available (10MB Free)
- Onsite Commissionaire
- Additional Meeting Facilities Available
- Secure Bike Storage
- Car Parking Available via Separate Arrangement

# **Description**

A newly decorated, ground floor unit located in a gated courtyard with duel access from both Eden Grove and Hornsey Street. The unit benefits from a glazed frontage with electric roller shutters, air conditioning, good decorative order, good natural light as well as a WC and kitchen area. The development comprises a modern expansive development of several blocks designed by internationally acclaimed architect, Piers Gough.

# **Accommodation / Availability**

| Unit      | Sq ft | Sqm  | Rent (sq ft) | Rates Payable (sq ft) | Service Charge (sq ft) | Total month | Availability |
|-----------|-------|------|--------------|-----------------------|------------------------|-------------|--------------|
| Unit - 25 | 994   | 92.3 | £35          | £13                   | £3.50                  | £4,265.92   | Available    |