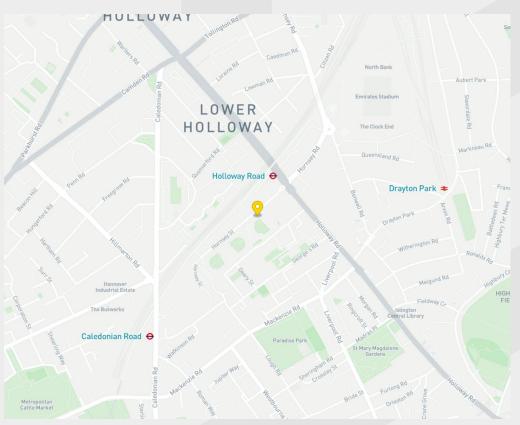

## Location

Electric Works is a new and exciting workspace and leisure development situated at the heart of North London's new cultural quarter in Islington. The development is located just off Holloway Road. Holloway Road & Caledonian Road (Piccadilly Line), Finsbury Park (Victoria Line) and Highbury & Islington (Overground & Victoria Line) are within a close walking distance. Numerous bus routes also service the immediate area.