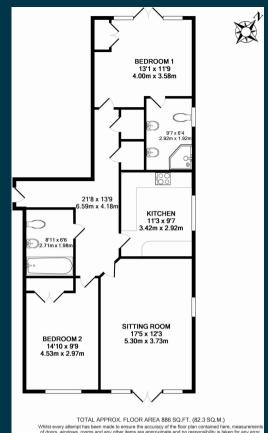

Flat 10, Halstead Court 42-48 Warwick Road, Beaconsfield Guide Price £595,000

This immaculately presented, spacious, ground floor apartment for those aged 55 and over is just a short stroll to the mainline station and local shops including Boots, Waitrose, Sainsbury's and Marks and Spencer. Set in well maintained communal grounds, and in a gated development, this stunning apartment has no onward chain and benefits from allocated parking and two private terraces.