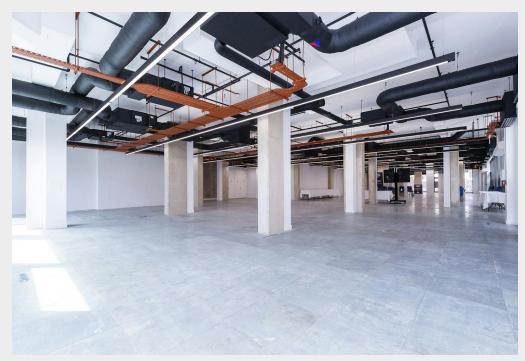

#### Description

Situated within East London premier mixed-use scheme this ground floor unit benefits from extensive ground floor frontage and access. The unit would be suitable for a range of occupiers due to it's impressive ceiling heights and scope for internal re-configuration.

#### Configuration

Fitted. CAT A. CAT A