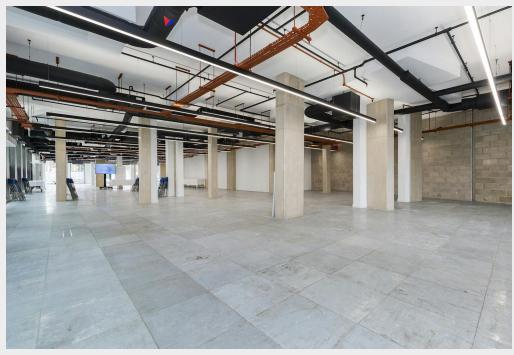

#### Description

Situated within East London premier mixed-use scheme this ground floor unit benefits from extensive ground floor frontage and access. The unit would be suitable for a range of occupiers due to it's impressive ceiling heights and scope for internal re-configuration.

#### Configuration

Fitted. CAT A. CAT A