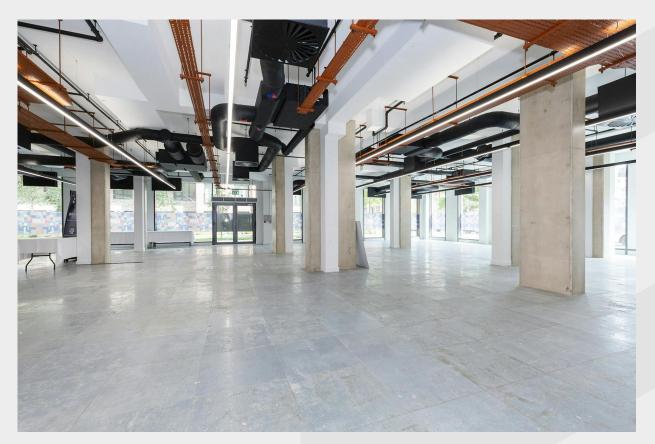

#### Description

Situated within East London premier mixed-use scheme this ground floor unit benefits from extensive ground floor frontage and access. The unit would be suitable for a range of occupiers due to it's impressive ceiling heights and scope for internal re-configuration.

#### Configuration

Fitted. CAT A. CAT A