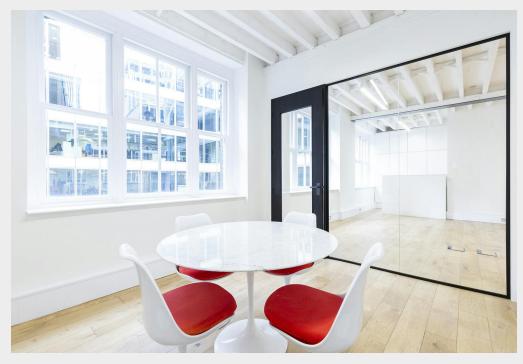

# Private office floors available fully fitted and furnished within prime Farringdon

- High specification private office floors
- Option for fully furnished or CAT A
- Exposed brickwork and character features
- Wooden flooring
- Excellent natural light
- Air conditioning
- Passenger lift into floor
- Private kitchen and break-out space
- Fibre connectivity

### **Description**

An excellent example of high-specification private office floors within a character period property. The floor's modern amenities carefully complement and enhance the exposed brickwork and wooden ceilings. \*Images are indicative of the floors.