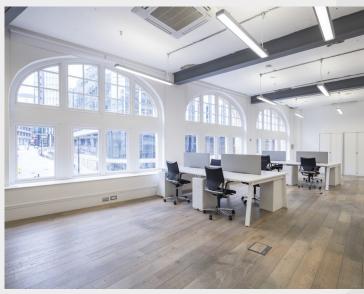

# Private office floors available fully fitted and furnished within prime Farringdon

- High specification private office floors
- Option for fully furnished or CAT A
- Exposed brickwork and character features
- Wooden flooring
- Excellent natural light
- Air conditioning
- Passenger lift into floor
- Private kitchen and break-out space
- Fibre connectivity

### **Description**

An excellent example of high-specification private office floors within a character period property. The floor's modern amenities carefully complement and enhance the exposed brickwork and wooden ceilings. \*Images are indicative of the floors.