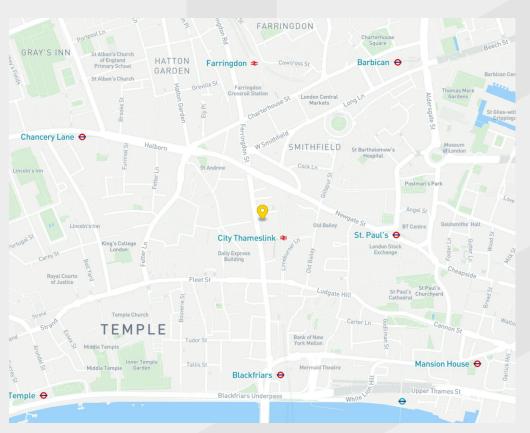

26 Farringdon Street, Farringdon, City of London, EC4A 4AB

#### Location

The building is very well located being positioned in close proximity to 3 main office markets of Farringdon, St Pauls/The City and the Midtown. Due to the close proximity to several key rail networks, including Farringdon which will benefit from Cross Rail, the building is extremely well connected.