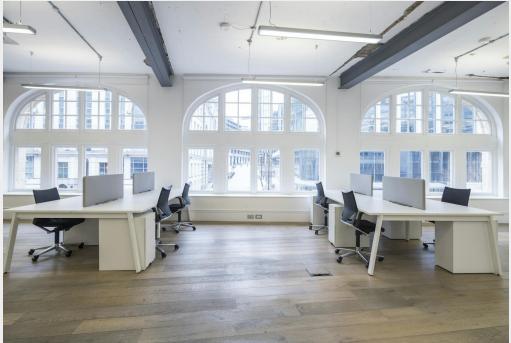

# Private office floors available fully fitted and furnished within prime Farringdon

- High specification private office floors
- Option for fully furnished or CAT A
- Exposed brickwork and character features
- Wooden flooring
- Excellent natural light
- Air conditioning
- Passenger lift into floor
- Private kitchen and break-out space
- Fibre connectivity

### **Description**

An excellent example of high-specification private office floors within a character period property. The floor's modern amenities carefully complement and enhance the exposed brickwork and wooden ceilings. \*Images are indicative of the floors.