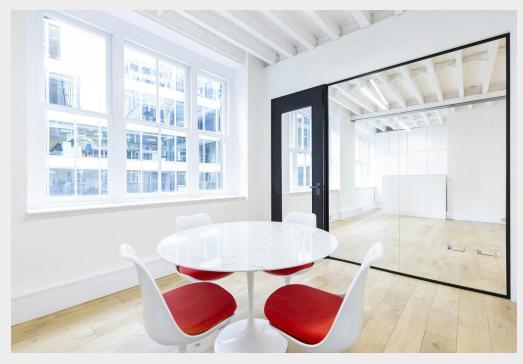

# Private office floors available fully fitted and furnished within prime Farringdon

- High specification private office floors
- Option for fully furnished or CAT A
- Exposed brickwork and character features
- Wooden flooring
- Excellent natural light
- Air conditioning
- Passenger lift into floor
- Private kitchen and break-out space
- Fibre connectivity

## **Description**

An excellent example of high-specification private office floors within a character period property. The floor's modern amenities carefully complement and enhance the exposed brickwork and wooden ceilings. \*Images are indicative of the floors.