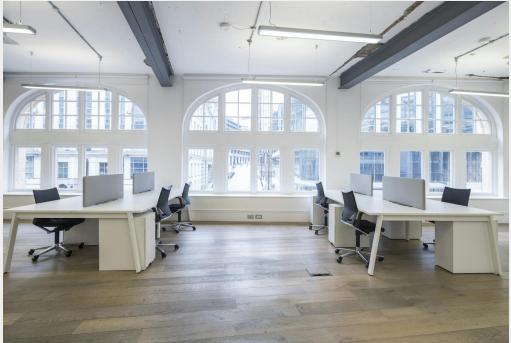

# Private office floors available fully fitted and furnished within prime Farringdon

- High specification private office floors
- Option for fully furnished or CAT A
- Exposed brickwork and character features
- Wooden flooring
- Excellent natural light
- Air conditioning
- Passenger lift into floor
- Private kitchen and break-out space
- Fibre connectivity

## **Description**

An excellent example of high-specification private office floors within a character period property. The floor's modern amenities carefully complement and enhance the exposed brickwork and wooden ceilings. \*Images are indicative of the floors.