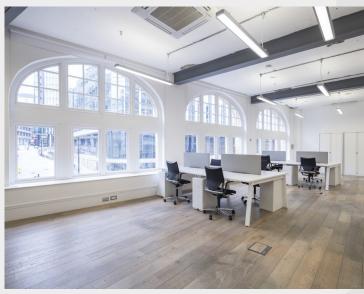

# Private office floors available fully fitted and furnished within prime Farringdon

- High specification private office floors
- Option for fully furnished or CAT A
- Exposed brickwork and character features
- Wooden flooring
- Excellent natural light
- Air conditioning
- Passenger lift into floor
- Private kitchen and break-out space
- Fibre connectivity

## **Description**

An excellent example of high-specification private office floors within a character period property. The floor's modern amenities carefully complement and enhance the exposed brickwork and wooden ceilings. \*Images are indicative of the floors.